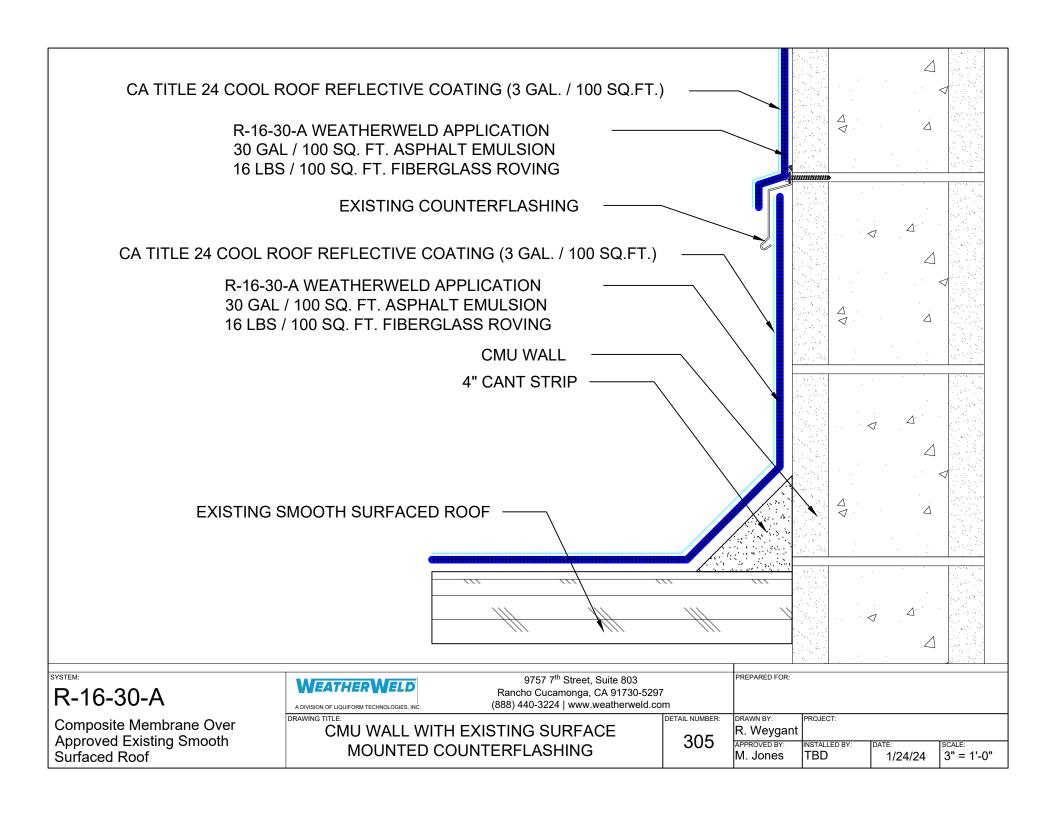

|                                                                                                                                                                                 | System Overview                                                                                                                       |                                                                                   |
|---------------------------------------------------------------------------------------------------------------------------------------------------------------------------------|---------------------------------------------------------------------------------------------------------------------------------------|-----------------------------------------------------------------------------------|
| Deck:                                                                                                                                                                           | Approved Existing Smooth Surfaced Roof                                                                                                |                                                                                   |
| Base Sheet:                                                                                                                                                                     | G2 Base Sheet                                                                                                                         |                                                                                   |
| Insulation / Cover:                                                                                                                                                             | -                                                                                                                                     |                                                                                   |
| Asphalt Emulsion:                                                                                                                                                               | 30 Gal                                                                                                                                |                                                                                   |
| Fiberglass Roving:                                                                                                                                                              | 16 Lbs                                                                                                                                |                                                                                   |
| Coating:                                                                                                                                                                        | CA Title 24 Cool Roof Reflective Coating (3 Gal. / 100 Sq.Ft.)                                                                        |                                                                                   |
| CA TITLE 24 COOL ROOF REFLECTIVE COATING (3 GAL. / 100 SQ.FT.)  R-16-30-A WEATHERWELD APPLICATION  30 GAL / 100 SQ. FT. ASPHALT EMULSION 16 LBS / 100 SQ. FT. FIBERGLASS ROVING |                                                                                                                                       |                                                                                   |
|                                                                                                                                                                                 | EXISTING SMOOTH SURFACED ROOF ———                                                                                                     |                                                                                   |
| ,                                                                                                                                                                               |                                                                                                                                       |                                                                                   |
|                                                                                                                                                                                 |                                                                                                                                       |                                                                                   |
| SYSTEM:<br>R-16-30-A                                                                                                                                                            | 9757 7 <sup>th</sup> Street, Suite 8 Rancho Cucamonga, CA 917 A DIVISION OF LIQUIFORM TECHNOLOGIES, INC. (888) 440-3224   www.weather | 730-5297<br>rweld.com                                                             |
| Composite Membrane C<br>Approved Existing Smo<br>Surfaced Roof                                                                                                                  |                                                                                                                                       | DETAIL NUMBER:  R. Weygant  APPROVED BY: INSTALLED BY: DATE: SCALE:  M. Jones NTS |