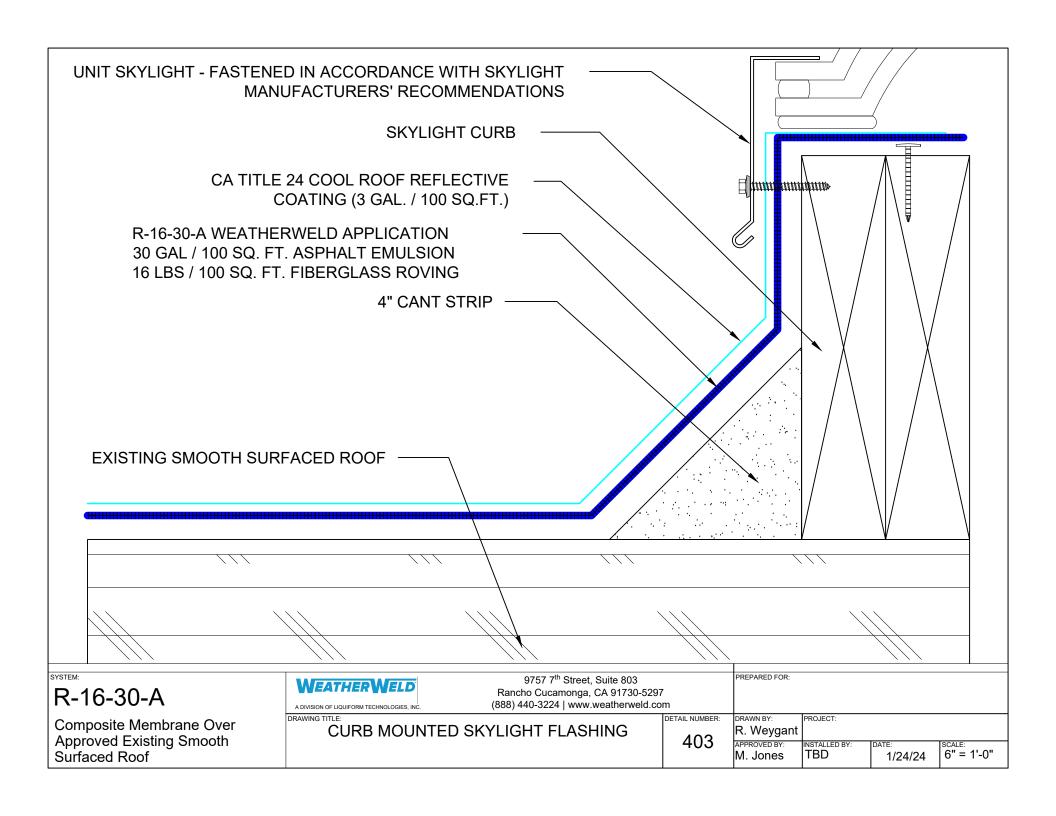

|                                                                                                                                                                                 | System Overview                                                                                                                       |                                                                                   |
|---------------------------------------------------------------------------------------------------------------------------------------------------------------------------------|---------------------------------------------------------------------------------------------------------------------------------------|-----------------------------------------------------------------------------------|
| Deck:                                                                                                                                                                           | Approved Existing Smooth Surfaced Roof                                                                                                |                                                                                   |
| Base Sheet:                                                                                                                                                                     | G2 Base Sheet                                                                                                                         |                                                                                   |
| Insulation / Cover:                                                                                                                                                             | -                                                                                                                                     |                                                                                   |
| Asphalt Emulsion:                                                                                                                                                               | 30 Gal                                                                                                                                |                                                                                   |
| Fiberglass Roving:                                                                                                                                                              | 16 Lbs                                                                                                                                |                                                                                   |
| Coating:                                                                                                                                                                        | CA Title 24 Cool Roof Reflective Coating (3 Gal. / 100 Sq.Ft.)                                                                        |                                                                                   |
| CA TITLE 24 COOL ROOF REFLECTIVE COATING (3 GAL. / 100 SQ.FT.)  R-16-30-A WEATHERWELD APPLICATION  30 GAL / 100 SQ. FT. ASPHALT EMULSION 16 LBS / 100 SQ. FT. FIBERGLASS ROVING |                                                                                                                                       |                                                                                   |
|                                                                                                                                                                                 | EXISTING SMOOTH SURFACED ROOF ———                                                                                                     |                                                                                   |
| ,                                                                                                                                                                               |                                                                                                                                       |                                                                                   |
|                                                                                                                                                                                 |                                                                                                                                       |                                                                                   |
| SYSTEM:<br>R-16-30-A                                                                                                                                                            | 9757 7 <sup>th</sup> Street, Suite 8 Rancho Cucamonga, CA 917 A DIVISION OF LIQUIFORM TECHNOLOGIES, INC. (888) 440-3224   www.weather | 730-5297<br>rweld.com                                                             |
| Composite Membrane C<br>Approved Existing Smo<br>Surfaced Roof                                                                                                                  |                                                                                                                                       | DETAIL NUMBER:  R. Weygant  APPROVED BY: INSTALLED BY: DATE: SCALE:  M. Jones NTS |