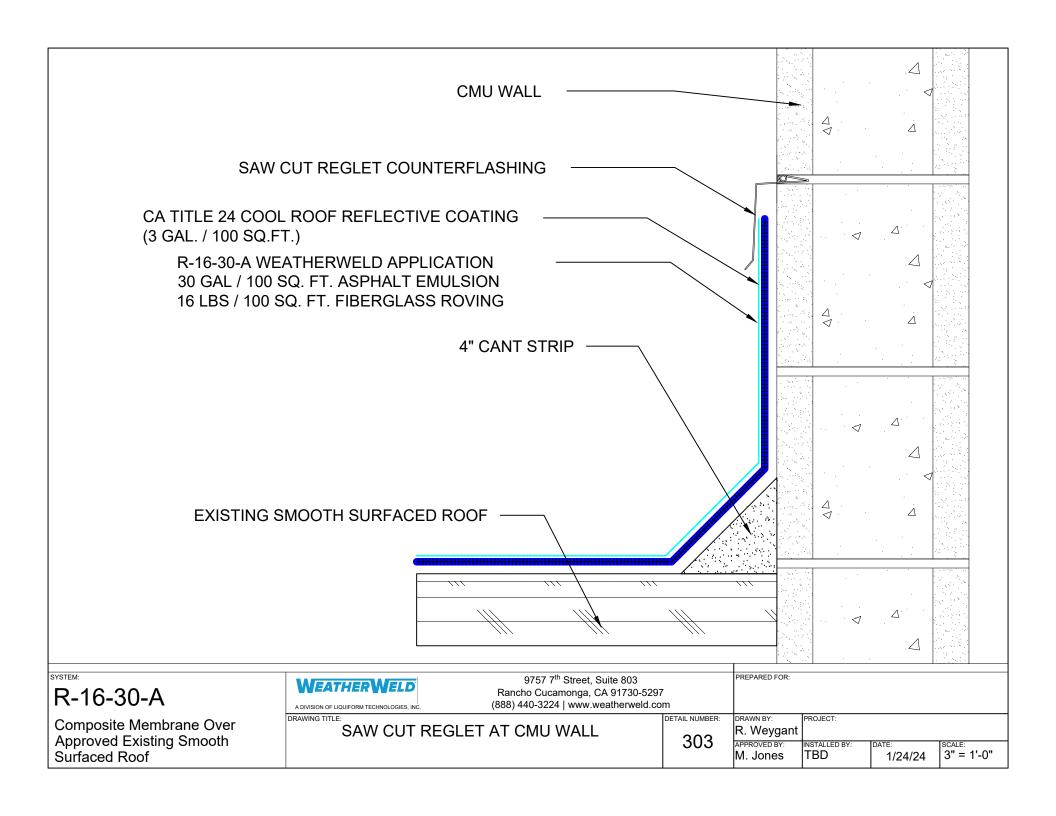

|                                                                                                                                                                                 | System Overview                                                                                                                       |                                                                                   |
|---------------------------------------------------------------------------------------------------------------------------------------------------------------------------------|---------------------------------------------------------------------------------------------------------------------------------------|-----------------------------------------------------------------------------------|
| Deck:                                                                                                                                                                           | Approved Existing Smooth Surfaced Roof                                                                                                |                                                                                   |
| Base Sheet:                                                                                                                                                                     | G2 Base Sheet                                                                                                                         |                                                                                   |
| Insulation / Cover:                                                                                                                                                             | -                                                                                                                                     |                                                                                   |
| Asphalt Emulsion:                                                                                                                                                               | 30 Gal                                                                                                                                |                                                                                   |
| Fiberglass Roving:                                                                                                                                                              | 16 Lbs                                                                                                                                |                                                                                   |
| Coating:                                                                                                                                                                        | CA Title 24 Cool Roof Reflective Coating (3 Gal. / 100 Sq.Ft.)                                                                        |                                                                                   |
| CA TITLE 24 COOL ROOF REFLECTIVE COATING (3 GAL. / 100 SQ.FT.)  R-16-30-A WEATHERWELD APPLICATION  30 GAL / 100 SQ. FT. ASPHALT EMULSION 16 LBS / 100 SQ. FT. FIBERGLASS ROVING |                                                                                                                                       |                                                                                   |
|                                                                                                                                                                                 | EXISTING SMOOTH SURFACED ROOF ———                                                                                                     |                                                                                   |
| ,                                                                                                                                                                               |                                                                                                                                       |                                                                                   |
|                                                                                                                                                                                 |                                                                                                                                       |                                                                                   |
| SYSTEM:<br>R-16-30-A                                                                                                                                                            | 9757 7 <sup>th</sup> Street, Suite 8 Rancho Cucamonga, CA 917 A DIVISION OF LIQUIFORM TECHNOLOGIES, INC. (888) 440-3224   www.weather | 730-5297<br>rweld.com                                                             |
| Composite Membrane C<br>Approved Existing Smo<br>Surfaced Roof                                                                                                                  |                                                                                                                                       | DETAIL NUMBER:  R. Weygant  APPROVED BY: INSTALLED BY: DATE: SCALE:  M. Jones NTS |