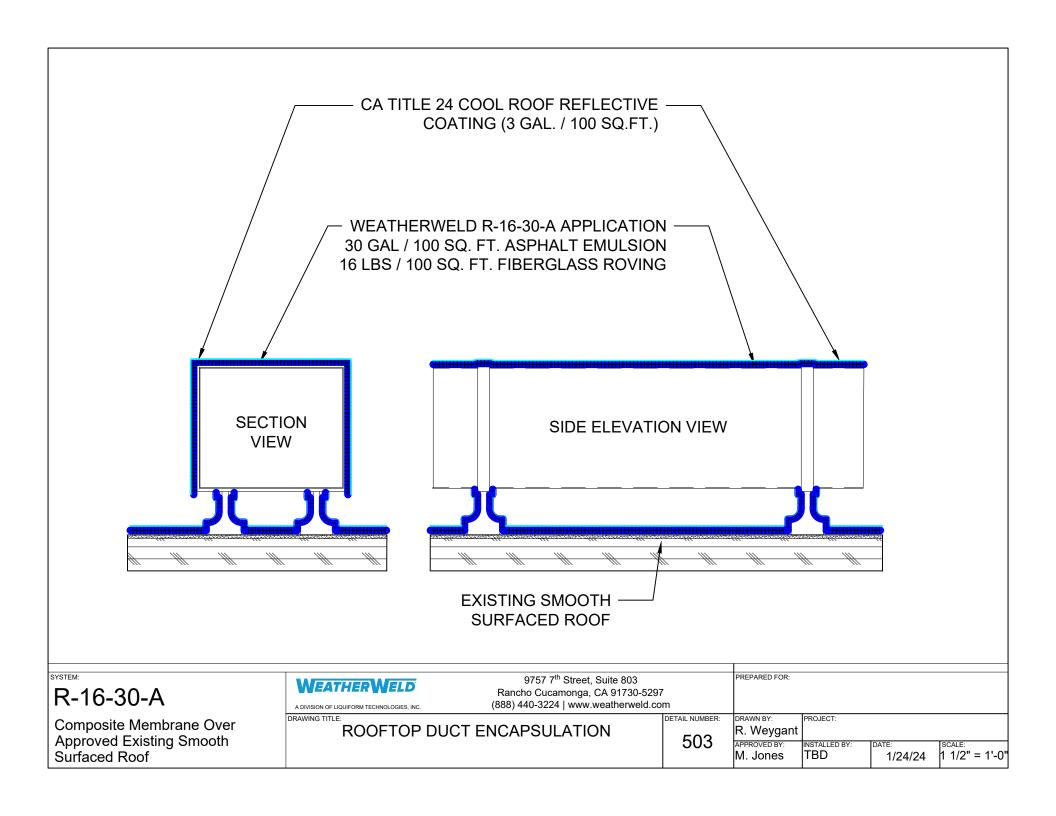

|                                                                                                                                                                                 | System Overview                                                                                                                       |                                                                                   |
|---------------------------------------------------------------------------------------------------------------------------------------------------------------------------------|---------------------------------------------------------------------------------------------------------------------------------------|-----------------------------------------------------------------------------------|
| Deck:                                                                                                                                                                           | Approved Existing Smooth Surfaced Roof                                                                                                |                                                                                   |
| Base Sheet:                                                                                                                                                                     | G2 Base Sheet                                                                                                                         |                                                                                   |
| Insulation / Cover:                                                                                                                                                             | -                                                                                                                                     |                                                                                   |
| Asphalt Emulsion:                                                                                                                                                               | 30 Gal                                                                                                                                |                                                                                   |
| Fiberglass Roving:                                                                                                                                                              | 16 Lbs                                                                                                                                |                                                                                   |
| Coating:                                                                                                                                                                        | CA Title 24 Cool Roof Reflective Coating (3 Gal. / 100 Sq.Ft.)                                                                        |                                                                                   |
| CA TITLE 24 COOL ROOF REFLECTIVE COATING (3 GAL. / 100 SQ.FT.)  R-16-30-A WEATHERWELD APPLICATION  30 GAL / 100 SQ. FT. ASPHALT EMULSION 16 LBS / 100 SQ. FT. FIBERGLASS ROVING |                                                                                                                                       |                                                                                   |
|                                                                                                                                                                                 | EXISTING SMOOTH SURFACED ROOF ———                                                                                                     |                                                                                   |
| ,                                                                                                                                                                               |                                                                                                                                       |                                                                                   |
|                                                                                                                                                                                 |                                                                                                                                       |                                                                                   |
| SYSTEM:<br>R-16-30-A                                                                                                                                                            | 9757 7 <sup>th</sup> Street, Suite 8 Rancho Cucamonga, CA 917 A DIVISION OF LIQUIFORM TECHNOLOGIES, INC. (888) 440-3224   www.weather | 730-5297<br>rweld.com                                                             |
| Composite Membrane C<br>Approved Existing Smo<br>Surfaced Roof                                                                                                                  |                                                                                                                                       | DETAIL NUMBER:  R. Weygant  APPROVED BY: INSTALLED BY: DATE: SCALE:  M. Jones NTS |