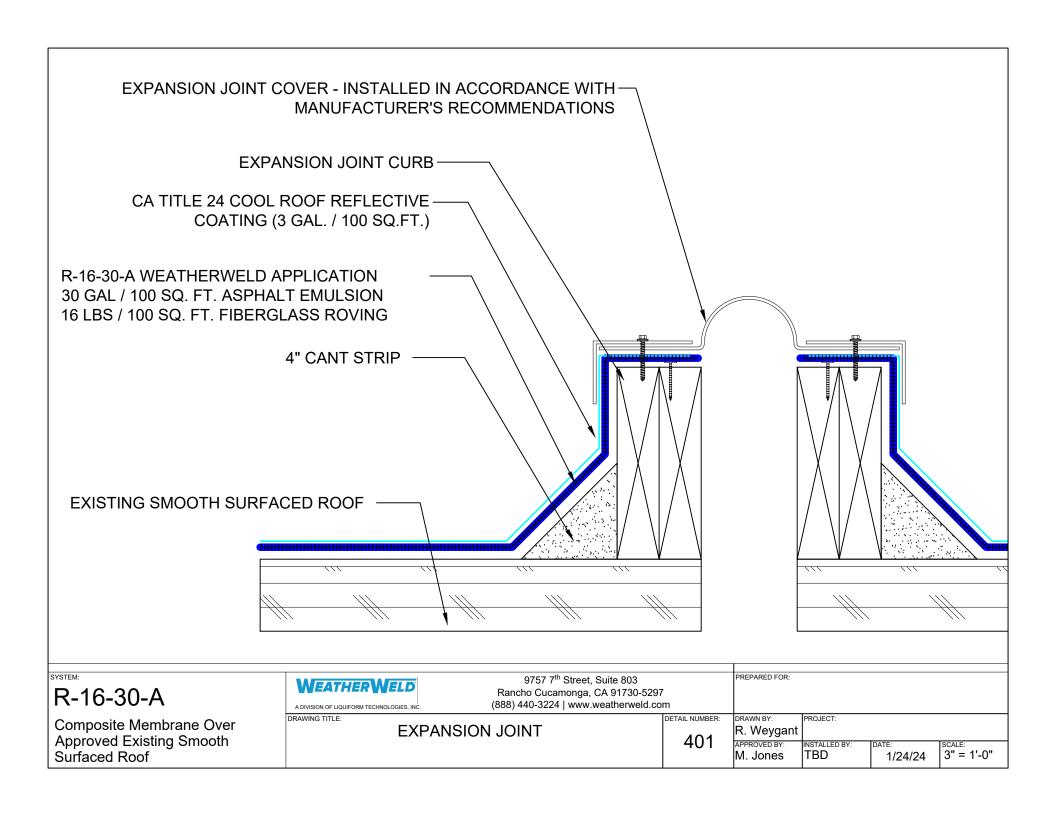

|                                                                                                                                                                                 | System Overview                                                                                                                       |                                                                                   |
|---------------------------------------------------------------------------------------------------------------------------------------------------------------------------------|---------------------------------------------------------------------------------------------------------------------------------------|-----------------------------------------------------------------------------------|
| Deck:                                                                                                                                                                           | Approved Existing Smooth Surfaced Roof                                                                                                |                                                                                   |
| Base Sheet:                                                                                                                                                                     | G2 Base Sheet                                                                                                                         |                                                                                   |
| Insulation / Cover:                                                                                                                                                             | -                                                                                                                                     |                                                                                   |
| Asphalt Emulsion:                                                                                                                                                               | 30 Gal                                                                                                                                |                                                                                   |
| Fiberglass Roving:                                                                                                                                                              | 16 Lbs                                                                                                                                |                                                                                   |
| Coating:                                                                                                                                                                        | CA Title 24 Cool Roof Reflective Coating (3 Gal. / 100 Sq.Ft.)                                                                        |                                                                                   |
| CA TITLE 24 COOL ROOF REFLECTIVE COATING (3 GAL. / 100 SQ.FT.)  R-16-30-A WEATHERWELD APPLICATION  30 GAL / 100 SQ. FT. ASPHALT EMULSION 16 LBS / 100 SQ. FT. FIBERGLASS ROVING |                                                                                                                                       |                                                                                   |
|                                                                                                                                                                                 | EXISTING SMOOTH SURFACED ROOF ———                                                                                                     |                                                                                   |
| ,                                                                                                                                                                               |                                                                                                                                       |                                                                                   |
|                                                                                                                                                                                 |                                                                                                                                       |                                                                                   |
| SYSTEM:<br>R-16-30-A                                                                                                                                                            | 9757 7 <sup>th</sup> Street, Suite 8 Rancho Cucamonga, CA 917 A DIVISION OF LIQUIFORM TECHNOLOGIES, INC. (888) 440-3224   www.weather | 730-5297<br>rweld.com                                                             |
| Composite Membrane C<br>Approved Existing Smo<br>Surfaced Roof                                                                                                                  |                                                                                                                                       | DETAIL NUMBER:  R. Weygant  APPROVED BY: INSTALLED BY: DATE: SCALE:  M. Jones NTS |