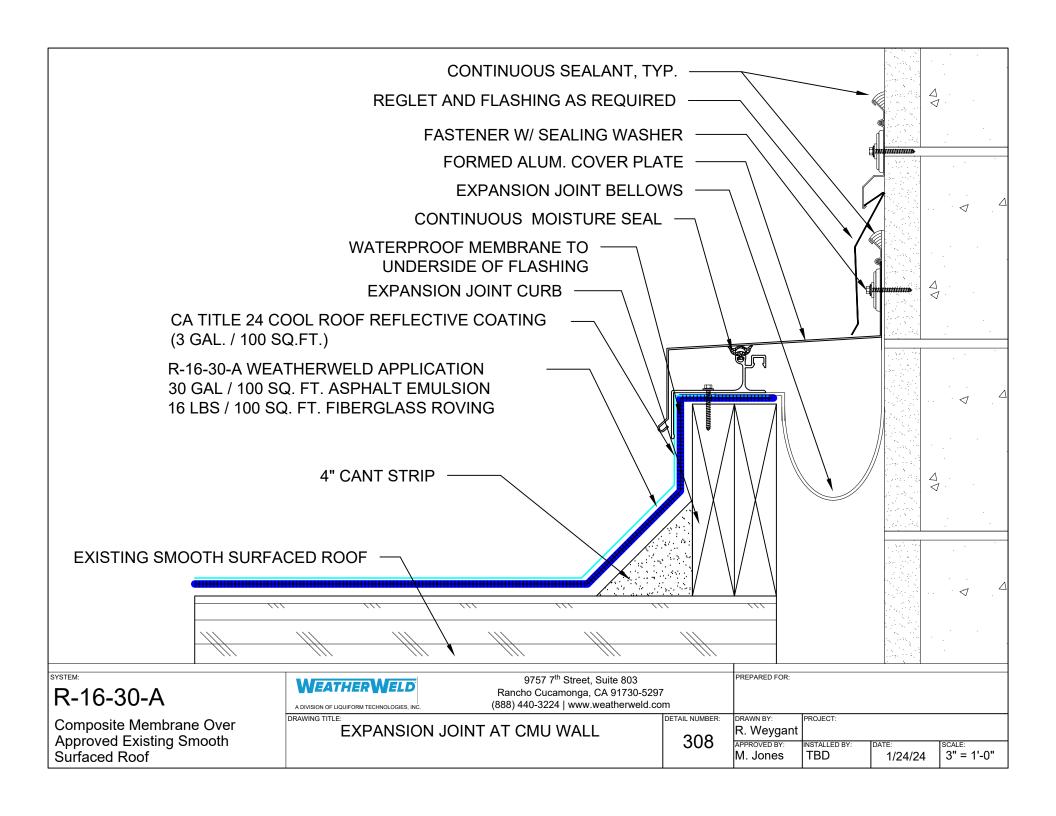

|                                                                                                                                                                                 | System Overview                                                                                                                       |                                                                                   |
|---------------------------------------------------------------------------------------------------------------------------------------------------------------------------------|---------------------------------------------------------------------------------------------------------------------------------------|-----------------------------------------------------------------------------------|
| Deck:                                                                                                                                                                           | Approved Existing Smooth Surfaced Roof                                                                                                |                                                                                   |
| Base Sheet:                                                                                                                                                                     | G2 Base Sheet                                                                                                                         |                                                                                   |
| Insulation / Cover:                                                                                                                                                             | -                                                                                                                                     |                                                                                   |
| Asphalt Emulsion:                                                                                                                                                               | 30 Gal                                                                                                                                |                                                                                   |
| Fiberglass Roving:                                                                                                                                                              | 16 Lbs                                                                                                                                |                                                                                   |
| Coating:                                                                                                                                                                        | CA Title 24 Cool Roof Reflective Coating (3 Gal. / 100 Sq.Ft.)                                                                        |                                                                                   |
| CA TITLE 24 COOL ROOF REFLECTIVE COATING (3 GAL. / 100 SQ.FT.)  R-16-30-A WEATHERWELD APPLICATION  30 GAL / 100 SQ. FT. ASPHALT EMULSION 16 LBS / 100 SQ. FT. FIBERGLASS ROVING |                                                                                                                                       |                                                                                   |
|                                                                                                                                                                                 | EXISTING SMOOTH SURFACED ROOF ———                                                                                                     |                                                                                   |
| ,                                                                                                                                                                               |                                                                                                                                       |                                                                                   |
|                                                                                                                                                                                 |                                                                                                                                       |                                                                                   |
| SYSTEM:<br>R-16-30-A                                                                                                                                                            | 9757 7 <sup>th</sup> Street, Suite 8 Rancho Cucamonga, CA 917 A DIVISION OF LIQUIFORM TECHNOLOGIES, INC. (888) 440-3224   www.weather | 730-5297<br>rweld.com                                                             |
| Composite Membrane C<br>Approved Existing Smo<br>Surfaced Roof                                                                                                                  |                                                                                                                                       | DETAIL NUMBER:  R. Weygant  APPROVED BY: INSTALLED BY: DATE: SCALE:  M. Jones NTS |