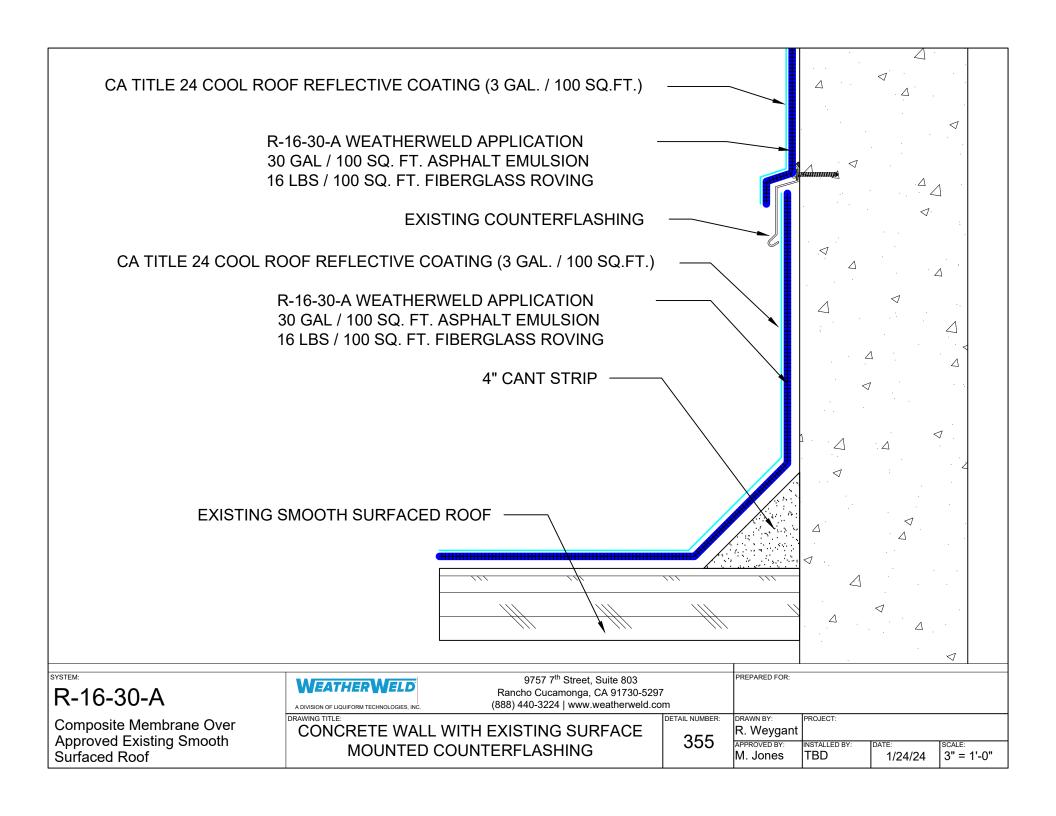

|                                                                                                                                                                                 | System Overview                                                                                                                       |                                                                                   |
|---------------------------------------------------------------------------------------------------------------------------------------------------------------------------------|---------------------------------------------------------------------------------------------------------------------------------------|-----------------------------------------------------------------------------------|
| Deck:                                                                                                                                                                           | Approved Existing Smooth Surfaced Roof                                                                                                |                                                                                   |
| Base Sheet:                                                                                                                                                                     | G2 Base Sheet                                                                                                                         |                                                                                   |
| Insulation / Cover:                                                                                                                                                             | -                                                                                                                                     |                                                                                   |
| Asphalt Emulsion:                                                                                                                                                               | 30 Gal                                                                                                                                |                                                                                   |
| Fiberglass Roving:                                                                                                                                                              | 16 Lbs                                                                                                                                |                                                                                   |
| Coating:                                                                                                                                                                        | CA Title 24 Cool Roof Reflective Coating (3 Gal. / 100 Sq.Ft.)                                                                        |                                                                                   |
| CA TITLE 24 COOL ROOF REFLECTIVE COATING (3 GAL. / 100 SQ.FT.)  R-16-30-A WEATHERWELD APPLICATION  30 GAL / 100 SQ. FT. ASPHALT EMULSION 16 LBS / 100 SQ. FT. FIBERGLASS ROVING |                                                                                                                                       |                                                                                   |
|                                                                                                                                                                                 | EXISTING SMOOTH SURFACED ROOF ———                                                                                                     |                                                                                   |
| ,                                                                                                                                                                               |                                                                                                                                       |                                                                                   |
|                                                                                                                                                                                 |                                                                                                                                       |                                                                                   |
| SYSTEM:<br>R-16-30-A                                                                                                                                                            | 9757 7 <sup>th</sup> Street, Suite 8 Rancho Cucamonga, CA 917 A DIVISION OF LIQUIFORM TECHNOLOGIES, INC. (888) 440-3224   www.weather | 730-5297<br>rweld.com                                                             |
| Composite Membrane C<br>Approved Existing Smo<br>Surfaced Roof                                                                                                                  |                                                                                                                                       | DETAIL NUMBER:  R. Weygant  APPROVED BY: INSTALLED BY: DATE: SCALE:  M. Jones NTS |