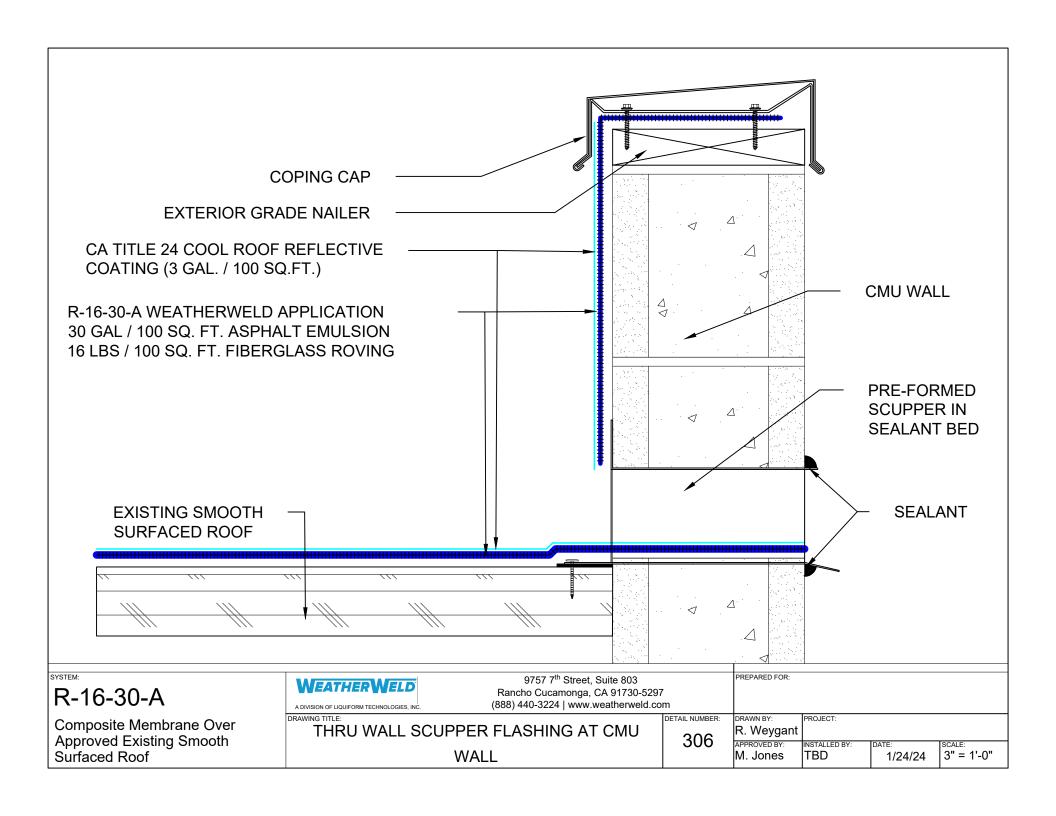

|                                                                                                                                                                                 | System Overview                                                                                                                       |                                                                                   |
|---------------------------------------------------------------------------------------------------------------------------------------------------------------------------------|---------------------------------------------------------------------------------------------------------------------------------------|-----------------------------------------------------------------------------------|
| Deck:                                                                                                                                                                           | Approved Existing Smooth Surfaced Roof                                                                                                |                                                                                   |
| Base Sheet:                                                                                                                                                                     | G2 Base Sheet                                                                                                                         |                                                                                   |
| Insulation / Cover:                                                                                                                                                             | -                                                                                                                                     |                                                                                   |
| Asphalt Emulsion:                                                                                                                                                               | 30 Gal                                                                                                                                |                                                                                   |
| Fiberglass Roving:                                                                                                                                                              | 16 Lbs                                                                                                                                |                                                                                   |
| Coating:                                                                                                                                                                        | CA Title 24 Cool Roof Reflective Coating (3 Gal. / 100 Sq.Ft.)                                                                        |                                                                                   |
| CA TITLE 24 COOL ROOF REFLECTIVE COATING (3 GAL. / 100 SQ.FT.)  R-16-30-A WEATHERWELD APPLICATION  30 GAL / 100 SQ. FT. ASPHALT EMULSION 16 LBS / 100 SQ. FT. FIBERGLASS ROVING |                                                                                                                                       |                                                                                   |
|                                                                                                                                                                                 | EXISTING SMOOTH SURFACED ROOF ———                                                                                                     |                                                                                   |
| ,                                                                                                                                                                               |                                                                                                                                       |                                                                                   |
|                                                                                                                                                                                 |                                                                                                                                       |                                                                                   |
| SYSTEM:<br>R-16-30-A                                                                                                                                                            | 9757 7 <sup>th</sup> Street, Suite 8 Rancho Cucamonga, CA 917 A DIVISION OF LIQUIFORM TECHNOLOGIES, INC. (888) 440-3224   www.weather | 730-5297<br>rweld.com                                                             |
| Composite Membrane C<br>Approved Existing Smo<br>Surfaced Roof                                                                                                                  |                                                                                                                                       | DETAIL NUMBER:  R. Weygant  APPROVED BY: INSTALLED BY: DATE: SCALE:  M. Jones NTS |