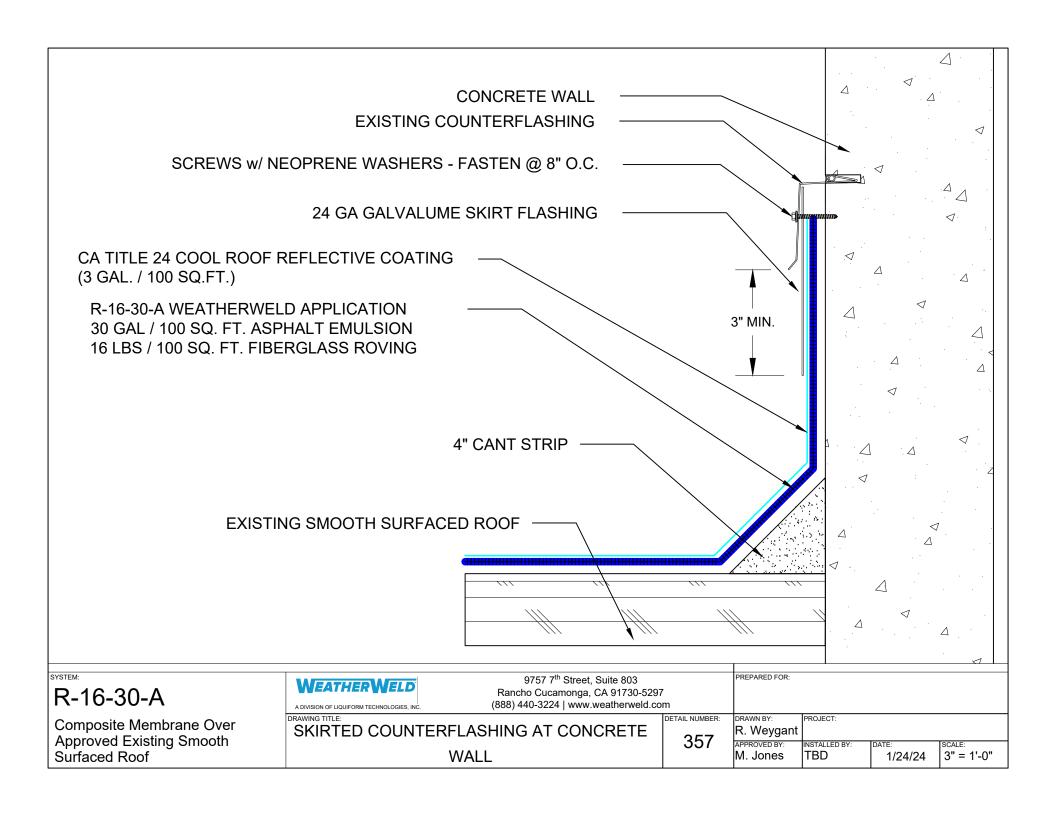

|                                                                                                                                                                                 | System Overview                                                                                                                       |                                                                                   |
|---------------------------------------------------------------------------------------------------------------------------------------------------------------------------------|---------------------------------------------------------------------------------------------------------------------------------------|-----------------------------------------------------------------------------------|
| Deck:                                                                                                                                                                           | Approved Existing Smooth Surfaced Roof                                                                                                |                                                                                   |
| Base Sheet:                                                                                                                                                                     | G2 Base Sheet                                                                                                                         |                                                                                   |
| Insulation / Cover:                                                                                                                                                             | -                                                                                                                                     |                                                                                   |
| Asphalt Emulsion:                                                                                                                                                               | 30 Gal                                                                                                                                |                                                                                   |
| Fiberglass Roving:                                                                                                                                                              | 16 Lbs                                                                                                                                |                                                                                   |
| Coating:                                                                                                                                                                        | CA Title 24 Cool Roof Reflective Coating (3 Gal. / 100 Sq.Ft.)                                                                        |                                                                                   |
| CA TITLE 24 COOL ROOF REFLECTIVE COATING (3 GAL. / 100 SQ.FT.)  R-16-30-A WEATHERWELD APPLICATION  30 GAL / 100 SQ. FT. ASPHALT EMULSION 16 LBS / 100 SQ. FT. FIBERGLASS ROVING |                                                                                                                                       |                                                                                   |
|                                                                                                                                                                                 | EXISTING SMOOTH SURFACED ROOF ———                                                                                                     |                                                                                   |
| ,                                                                                                                                                                               |                                                                                                                                       |                                                                                   |
|                                                                                                                                                                                 |                                                                                                                                       |                                                                                   |
| SYSTEM:<br>R-16-30-A                                                                                                                                                            | 9757 7 <sup>th</sup> Street, Suite 8 Rancho Cucamonga, CA 917 A DIVISION OF LIQUIFORM TECHNOLOGIES, INC. (888) 440-3224   www.weather | 730-5297<br>rweld.com                                                             |
| Composite Membrane C<br>Approved Existing Smo<br>Surfaced Roof                                                                                                                  |                                                                                                                                       | DETAIL NUMBER:  R. Weygant  APPROVED BY: INSTALLED BY: DATE: SCALE:  M. Jones NTS |