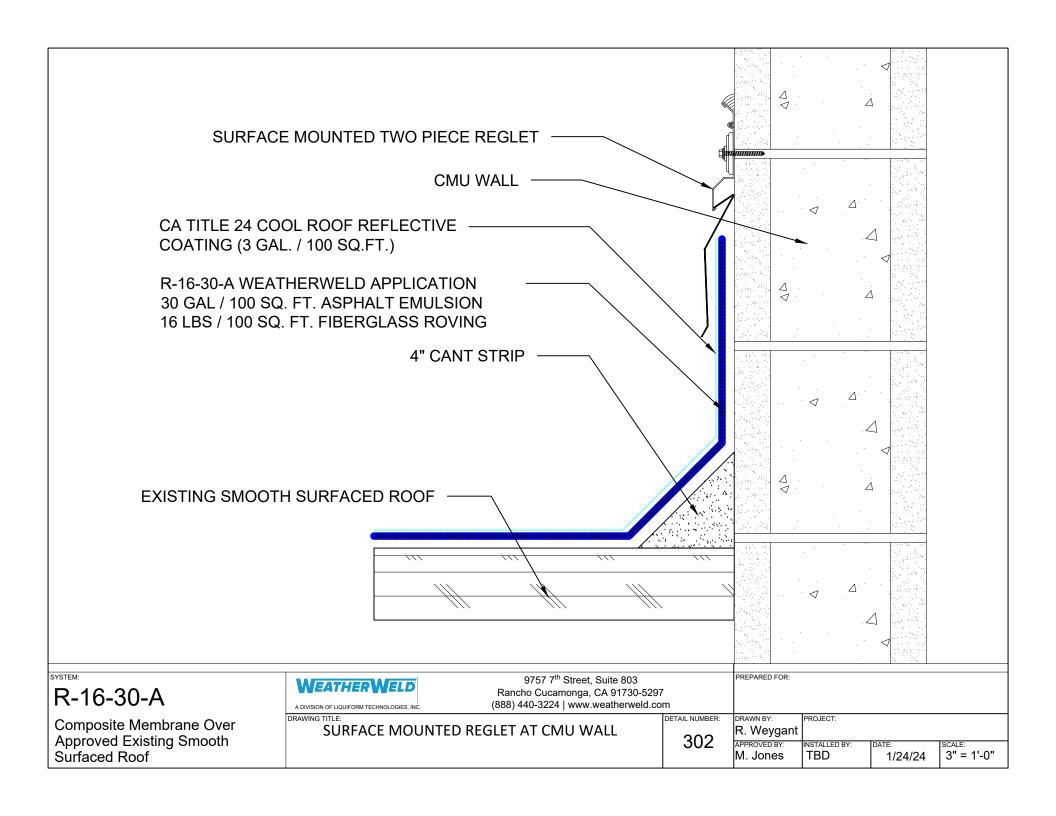

|                                                                                                                                                                                 | System Overview                                                                                                                       |                                                                                   |
|---------------------------------------------------------------------------------------------------------------------------------------------------------------------------------|---------------------------------------------------------------------------------------------------------------------------------------|-----------------------------------------------------------------------------------|
| Deck:                                                                                                                                                                           | Approved Existing Smooth Surfaced Roof                                                                                                |                                                                                   |
| Base Sheet:                                                                                                                                                                     | G2 Base Sheet                                                                                                                         |                                                                                   |
| Insulation / Cover:                                                                                                                                                             | -                                                                                                                                     |                                                                                   |
| Asphalt Emulsion:                                                                                                                                                               | 30 Gal                                                                                                                                |                                                                                   |
| Fiberglass Roving:                                                                                                                                                              | 16 Lbs                                                                                                                                |                                                                                   |
| Coating:                                                                                                                                                                        | CA Title 24 Cool Roof Reflective Coating (3 Gal. / 100 Sq.Ft.)                                                                        |                                                                                   |
| CA TITLE 24 COOL ROOF REFLECTIVE COATING (3 GAL. / 100 SQ.FT.)  R-16-30-A WEATHERWELD APPLICATION  30 GAL / 100 SQ. FT. ASPHALT EMULSION 16 LBS / 100 SQ. FT. FIBERGLASS ROVING |                                                                                                                                       |                                                                                   |
|                                                                                                                                                                                 | EXISTING SMOOTH SURFACED ROOF ———                                                                                                     |                                                                                   |
| ,                                                                                                                                                                               |                                                                                                                                       |                                                                                   |
|                                                                                                                                                                                 |                                                                                                                                       |                                                                                   |
| SYSTEM:<br>R-16-30-A                                                                                                                                                            | 9757 7 <sup>th</sup> Street, Suite 8 Rancho Cucamonga, CA 917 A DIVISION OF LIQUIFORM TECHNOLOGIES, INC. (888) 440-3224   www.weather | 730-5297<br>rweld.com                                                             |
| Composite Membrane C<br>Approved Existing Smo<br>Surfaced Roof                                                                                                                  |                                                                                                                                       | DETAIL NUMBER:  R. Weygant  APPROVED BY: INSTALLED BY: DATE: SCALE:  M. Jones NTS |