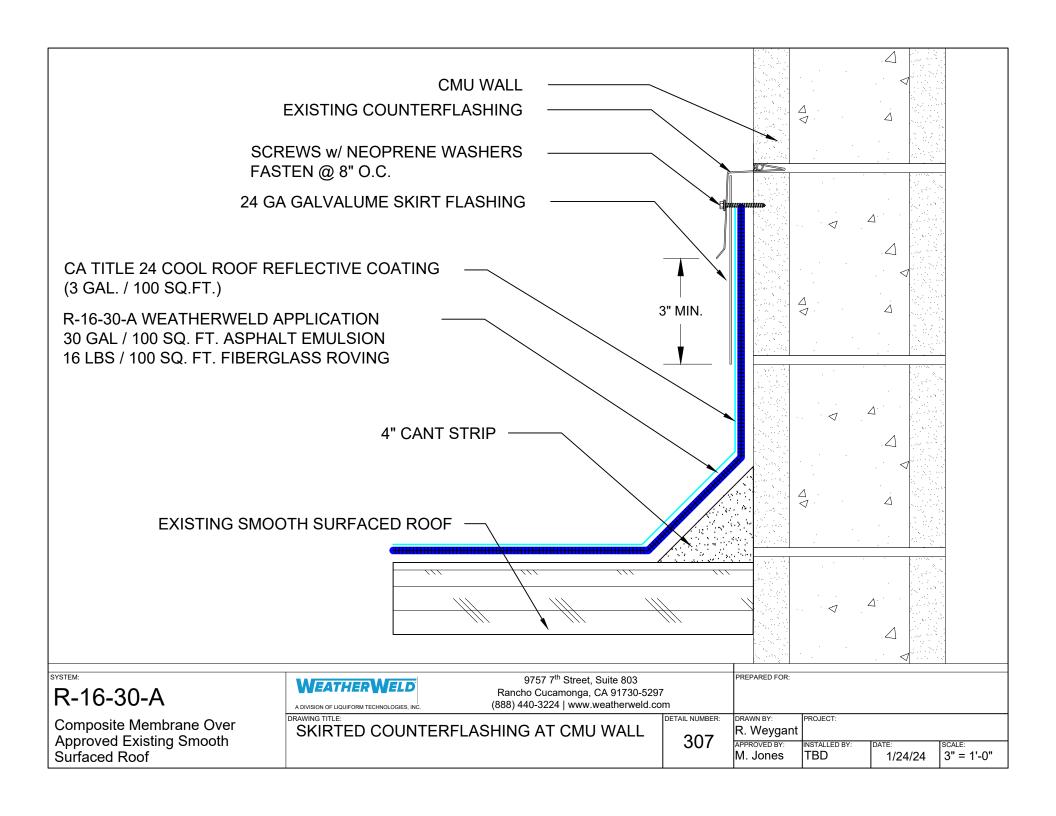

|                                                                                                                                                                                 | System Overview                                                                                                                       |                                                                                   |
|---------------------------------------------------------------------------------------------------------------------------------------------------------------------------------|---------------------------------------------------------------------------------------------------------------------------------------|-----------------------------------------------------------------------------------|
| Deck:                                                                                                                                                                           | Approved Existing Smooth Surfaced Roof                                                                                                |                                                                                   |
| Base Sheet:                                                                                                                                                                     | G2 Base Sheet                                                                                                                         |                                                                                   |
| Insulation / Cover:                                                                                                                                                             | -                                                                                                                                     |                                                                                   |
| Asphalt Emulsion:                                                                                                                                                               | 30 Gal                                                                                                                                |                                                                                   |
| Fiberglass Roving:                                                                                                                                                              | 16 Lbs                                                                                                                                |                                                                                   |
| Coating:                                                                                                                                                                        | CA Title 24 Cool Roof Reflective Coating (3 Gal. / 100 Sq.Ft.)                                                                        |                                                                                   |
| CA TITLE 24 COOL ROOF REFLECTIVE COATING (3 GAL. / 100 SQ.FT.)  R-16-30-A WEATHERWELD APPLICATION  30 GAL / 100 SQ. FT. ASPHALT EMULSION 16 LBS / 100 SQ. FT. FIBERGLASS ROVING |                                                                                                                                       |                                                                                   |
|                                                                                                                                                                                 | EXISTING SMOOTH SURFACED ROOF ———                                                                                                     |                                                                                   |
| ,                                                                                                                                                                               |                                                                                                                                       |                                                                                   |
|                                                                                                                                                                                 |                                                                                                                                       |                                                                                   |
| SYSTEM:<br>R-16-30-A                                                                                                                                                            | 9757 7 <sup>th</sup> Street, Suite 8 Rancho Cucamonga, CA 917 A DIVISION OF LIQUIFORM TECHNOLOGIES, INC. (888) 440-3224   www.weather | 730-5297<br>rweld.com                                                             |
| Composite Membrane C<br>Approved Existing Smo<br>Surfaced Roof                                                                                                                  |                                                                                                                                       | DETAIL NUMBER:  R. Weygant  APPROVED BY: INSTALLED BY: DATE: SCALE:  M. Jones NTS |