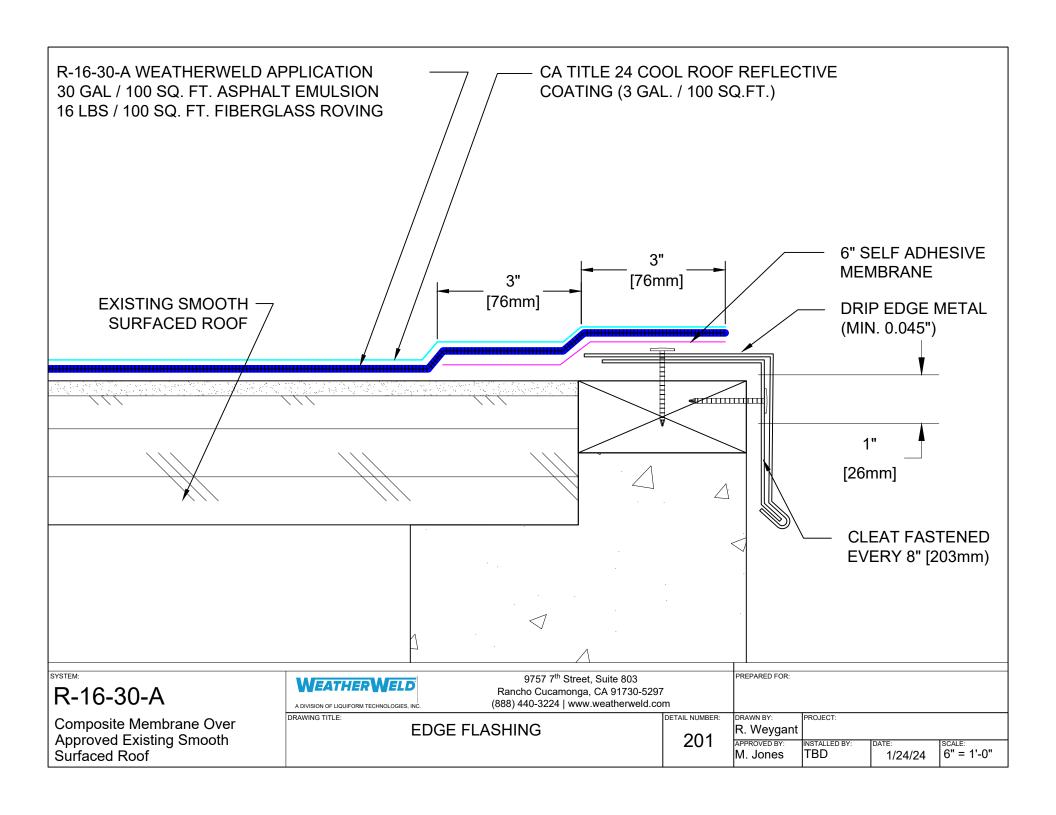

|                                                                                                                                                                                 | System Overview                                                                                                                       |                                                                                   |
|---------------------------------------------------------------------------------------------------------------------------------------------------------------------------------|---------------------------------------------------------------------------------------------------------------------------------------|-----------------------------------------------------------------------------------|
| Deck:                                                                                                                                                                           | Approved Existing Smooth Surfaced Roof                                                                                                |                                                                                   |
| Base Sheet:                                                                                                                                                                     | G2 Base Sheet                                                                                                                         |                                                                                   |
| Insulation / Cover:                                                                                                                                                             | -                                                                                                                                     |                                                                                   |
| Asphalt Emulsion:                                                                                                                                                               | 30 Gal                                                                                                                                |                                                                                   |
| Fiberglass Roving:                                                                                                                                                              | 16 Lbs                                                                                                                                |                                                                                   |
| Coating:                                                                                                                                                                        | CA Title 24 Cool Roof Reflective Coating (3 Gal. / 100 Sq.Ft.)                                                                        |                                                                                   |
| CA TITLE 24 COOL ROOF REFLECTIVE COATING (3 GAL. / 100 SQ.FT.)  R-16-30-A WEATHERWELD APPLICATION  30 GAL / 100 SQ. FT. ASPHALT EMULSION 16 LBS / 100 SQ. FT. FIBERGLASS ROVING |                                                                                                                                       |                                                                                   |
|                                                                                                                                                                                 | EXISTING SMOOTH SURFACED ROOF ———                                                                                                     |                                                                                   |
| ,                                                                                                                                                                               |                                                                                                                                       |                                                                                   |
|                                                                                                                                                                                 |                                                                                                                                       |                                                                                   |
| SYSTEM:<br>R-16-30-A                                                                                                                                                            | 9757 7 <sup>th</sup> Street, Suite 8 Rancho Cucamonga, CA 917 A DIVISION OF LIQUIFORM TECHNOLOGIES, INC. (888) 440-3224   www.weather | 730-5297<br>rweld.com                                                             |
| Composite Membrane C<br>Approved Existing Smo<br>Surfaced Roof                                                                                                                  |                                                                                                                                       | DETAIL NUMBER:  R. Weygant  APPROVED BY: INSTALLED BY: DATE: SCALE:  M. Jones NTS |