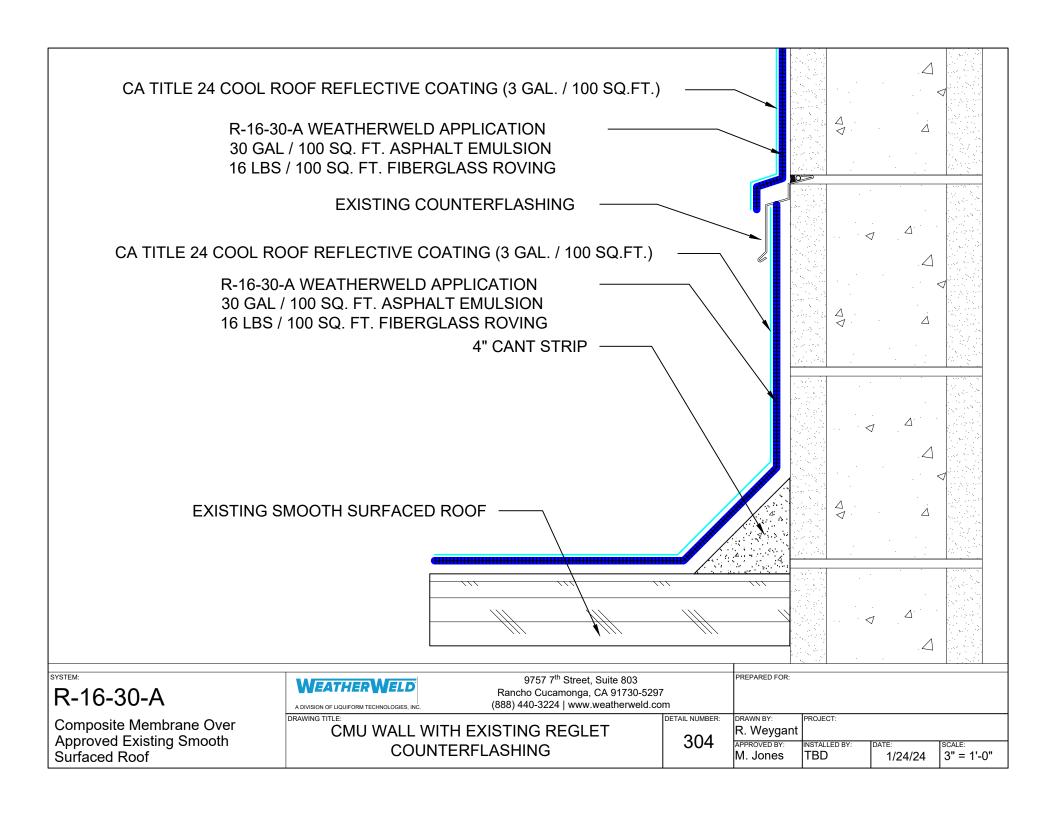

|                                                                                                                                                                                 | System Overview                                                                                                                       |                                                                                   |
|---------------------------------------------------------------------------------------------------------------------------------------------------------------------------------|---------------------------------------------------------------------------------------------------------------------------------------|-----------------------------------------------------------------------------------|
| Deck:                                                                                                                                                                           | Approved Existing Smooth Surfaced Roof                                                                                                |                                                                                   |
| Base Sheet:                                                                                                                                                                     | G2 Base Sheet                                                                                                                         |                                                                                   |
| Insulation / Cover:                                                                                                                                                             | -                                                                                                                                     |                                                                                   |
| Asphalt Emulsion:                                                                                                                                                               | 30 Gal                                                                                                                                |                                                                                   |
| Fiberglass Roving:                                                                                                                                                              | 16 Lbs                                                                                                                                |                                                                                   |
| Coating:                                                                                                                                                                        | CA Title 24 Cool Roof Reflective Coating (3 Gal. / 100 Sq.Ft.)                                                                        |                                                                                   |
| CA TITLE 24 COOL ROOF REFLECTIVE COATING (3 GAL. / 100 SQ.FT.)  R-16-30-A WEATHERWELD APPLICATION  30 GAL / 100 SQ. FT. ASPHALT EMULSION 16 LBS / 100 SQ. FT. FIBERGLASS ROVING |                                                                                                                                       |                                                                                   |
|                                                                                                                                                                                 | EXISTING SMOOTH SURFACED ROOF ———                                                                                                     |                                                                                   |
| ,                                                                                                                                                                               |                                                                                                                                       |                                                                                   |
|                                                                                                                                                                                 |                                                                                                                                       |                                                                                   |
| SYSTEM:<br>R-16-30-A                                                                                                                                                            | 9757 7 <sup>th</sup> Street, Suite 8 Rancho Cucamonga, CA 917 A DIVISION OF LIQUIFORM TECHNOLOGIES, INC. (888) 440-3224   www.weather | 730-5297<br>rweld.com                                                             |
| Composite Membrane C<br>Approved Existing Smo<br>Surfaced Roof                                                                                                                  |                                                                                                                                       | DETAIL NUMBER:  R. Weygant  APPROVED BY: INSTALLED BY: DATE: SCALE:  M. Jones NTS |