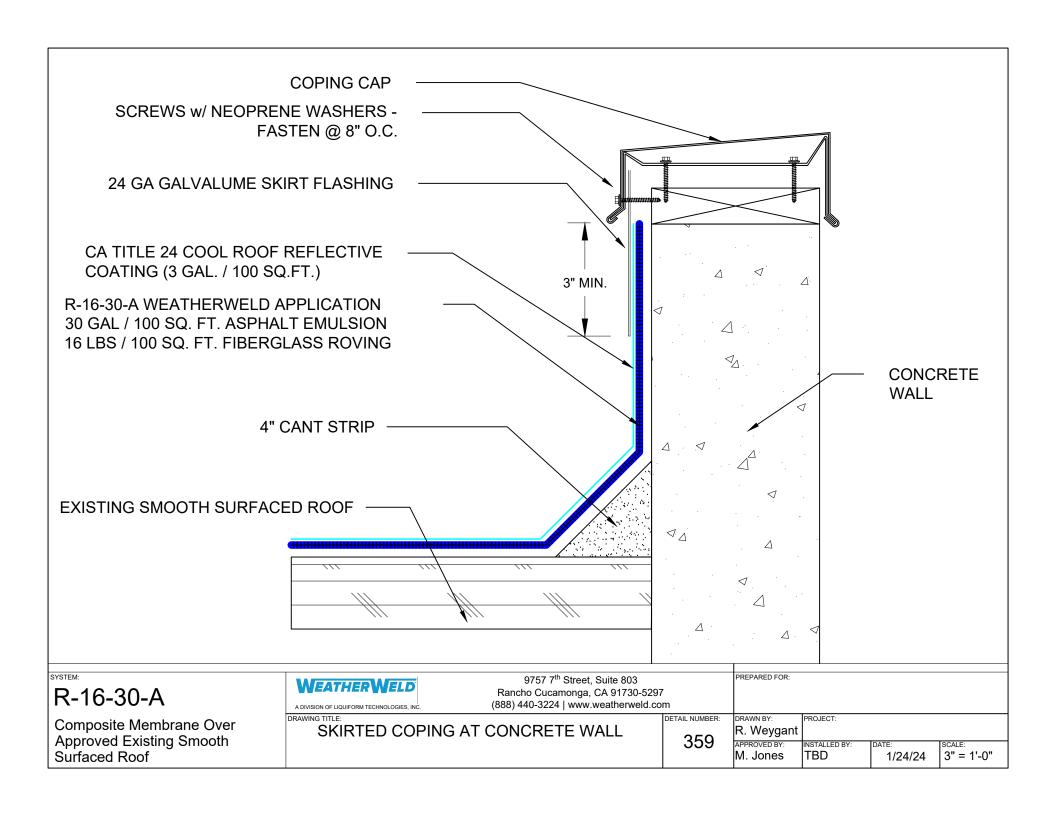

|                                                                                                                                                                                 | System Overview                                                                                                                       |                                                                                   |
|---------------------------------------------------------------------------------------------------------------------------------------------------------------------------------|---------------------------------------------------------------------------------------------------------------------------------------|-----------------------------------------------------------------------------------|
| Deck:                                                                                                                                                                           | Approved Existing Smooth Surfaced Roof                                                                                                |                                                                                   |
| Base Sheet:                                                                                                                                                                     | G2 Base Sheet                                                                                                                         |                                                                                   |
| Insulation / Cover:                                                                                                                                                             | -                                                                                                                                     |                                                                                   |
| Asphalt Emulsion:                                                                                                                                                               | 30 Gal                                                                                                                                |                                                                                   |
| Fiberglass Roving:                                                                                                                                                              | 16 Lbs                                                                                                                                |                                                                                   |
| Coating:                                                                                                                                                                        | CA Title 24 Cool Roof Reflective Coating (3 Gal. / 100 Sq.Ft.)                                                                        |                                                                                   |
| CA TITLE 24 COOL ROOF REFLECTIVE COATING (3 GAL. / 100 SQ.FT.)  R-16-30-A WEATHERWELD APPLICATION  30 GAL / 100 SQ. FT. ASPHALT EMULSION 16 LBS / 100 SQ. FT. FIBERGLASS ROVING |                                                                                                                                       |                                                                                   |
|                                                                                                                                                                                 | EXISTING SMOOTH SURFACED ROOF ———                                                                                                     |                                                                                   |
| ,                                                                                                                                                                               |                                                                                                                                       |                                                                                   |
|                                                                                                                                                                                 |                                                                                                                                       |                                                                                   |
| SYSTEM:<br>R-16-30-A                                                                                                                                                            | 9757 7 <sup>th</sup> Street, Suite 8 Rancho Cucamonga, CA 917 A DIVISION OF LIQUIFORM TECHNOLOGIES, INC. (888) 440-3224   www.weather | 730-5297<br>rweld.com                                                             |
| Composite Membrane C<br>Approved Existing Smo<br>Surfaced Roof                                                                                                                  |                                                                                                                                       | DETAIL NUMBER:  R. Weygant  APPROVED BY: INSTALLED BY: DATE: SCALE:  M. Jones NTS |