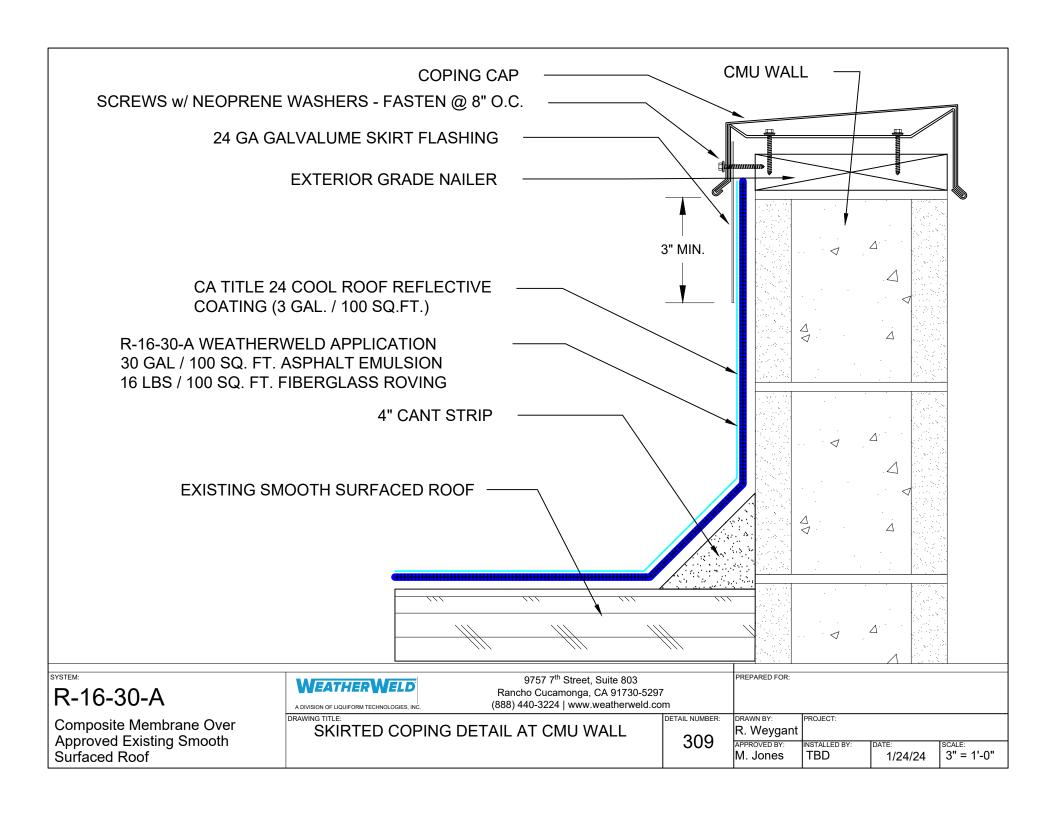

|                                                                                                                                                                                 | System Overview                                                                                                                       |                                                                                   |
|---------------------------------------------------------------------------------------------------------------------------------------------------------------------------------|---------------------------------------------------------------------------------------------------------------------------------------|-----------------------------------------------------------------------------------|
| Deck:                                                                                                                                                                           | Approved Existing Smooth Surfaced Roof                                                                                                |                                                                                   |
| Base Sheet:                                                                                                                                                                     | G2 Base Sheet                                                                                                                         |                                                                                   |
| Insulation / Cover:                                                                                                                                                             | -                                                                                                                                     |                                                                                   |
| Asphalt Emulsion:                                                                                                                                                               | 30 Gal                                                                                                                                |                                                                                   |
| Fiberglass Roving:                                                                                                                                                              | 16 Lbs                                                                                                                                |                                                                                   |
| Coating:                                                                                                                                                                        | CA Title 24 Cool Roof Reflective Coating (3 Gal. / 100 Sq.Ft.)                                                                        |                                                                                   |
| CA TITLE 24 COOL ROOF REFLECTIVE COATING (3 GAL. / 100 SQ.FT.)  R-16-30-A WEATHERWELD APPLICATION  30 GAL / 100 SQ. FT. ASPHALT EMULSION 16 LBS / 100 SQ. FT. FIBERGLASS ROVING |                                                                                                                                       |                                                                                   |
|                                                                                                                                                                                 | EXISTING SMOOTH SURFACED ROOF ———                                                                                                     |                                                                                   |
| ,                                                                                                                                                                               |                                                                                                                                       |                                                                                   |
|                                                                                                                                                                                 |                                                                                                                                       |                                                                                   |
| SYSTEM:<br>R-16-30-A                                                                                                                                                            | 9757 7 <sup>th</sup> Street, Suite 8 Rancho Cucamonga, CA 917 A DIVISION OF LIQUIFORM TECHNOLOGIES, INC. (888) 440-3224   www.weather | 730-5297<br>rweld.com                                                             |
| Composite Membrane C<br>Approved Existing Smo<br>Surfaced Roof                                                                                                                  |                                                                                                                                       | DETAIL NUMBER:  R. Weygant  APPROVED BY: INSTALLED BY: DATE: SCALE:  M. Jones NTS |