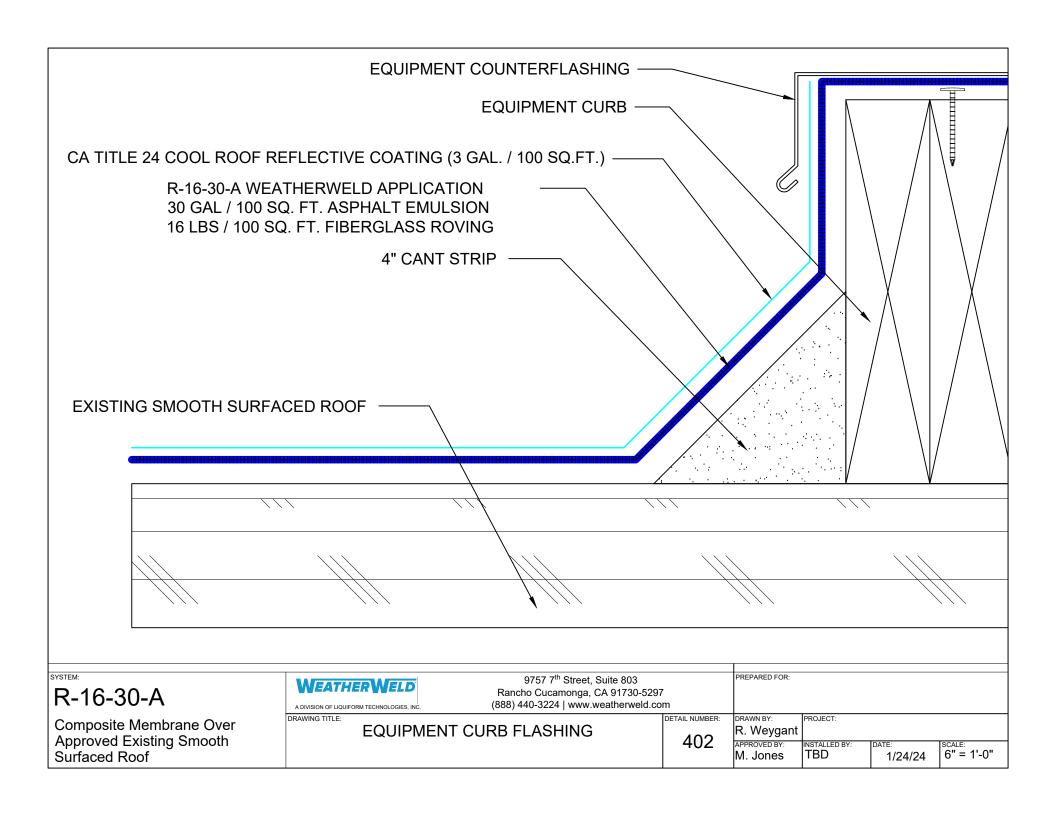

|                                                                                                                                                                                 | System Overview                                                                                                                       |                                                                                   |
|---------------------------------------------------------------------------------------------------------------------------------------------------------------------------------|---------------------------------------------------------------------------------------------------------------------------------------|-----------------------------------------------------------------------------------|
| Deck:                                                                                                                                                                           | Approved Existing Smooth Surfaced Roof                                                                                                |                                                                                   |
| Base Sheet:                                                                                                                                                                     | G2 Base Sheet                                                                                                                         |                                                                                   |
| Insulation / Cover:                                                                                                                                                             | -                                                                                                                                     |                                                                                   |
| Asphalt Emulsion:                                                                                                                                                               | 30 Gal                                                                                                                                |                                                                                   |
| Fiberglass Roving:                                                                                                                                                              | 16 Lbs                                                                                                                                |                                                                                   |
| Coating:                                                                                                                                                                        | CA Title 24 Cool Roof Reflective Coating (3 Gal. / 100 Sq.Ft.)                                                                        |                                                                                   |
| CA TITLE 24 COOL ROOF REFLECTIVE COATING (3 GAL. / 100 SQ.FT.)  R-16-30-A WEATHERWELD APPLICATION  30 GAL / 100 SQ. FT. ASPHALT EMULSION 16 LBS / 100 SQ. FT. FIBERGLASS ROVING |                                                                                                                                       |                                                                                   |
|                                                                                                                                                                                 | EXISTING SMOOTH SURFACED ROOF ———                                                                                                     |                                                                                   |
| ,                                                                                                                                                                               |                                                                                                                                       |                                                                                   |
|                                                                                                                                                                                 |                                                                                                                                       |                                                                                   |
| SYSTEM:<br>R-16-30-A                                                                                                                                                            | 9757 7 <sup>th</sup> Street, Suite 8 Rancho Cucamonga, CA 917 A DIVISION OF LIQUIFORM TECHNOLOGIES, INC. (888) 440-3224   www.weather | 730-5297<br>rweld.com                                                             |
| Composite Membrane C<br>Approved Existing Smo<br>Surfaced Roof                                                                                                                  |                                                                                                                                       | DETAIL NUMBER:  R. Weygant  APPROVED BY: INSTALLED BY: DATE: SCALE:  M. Jones NTS |