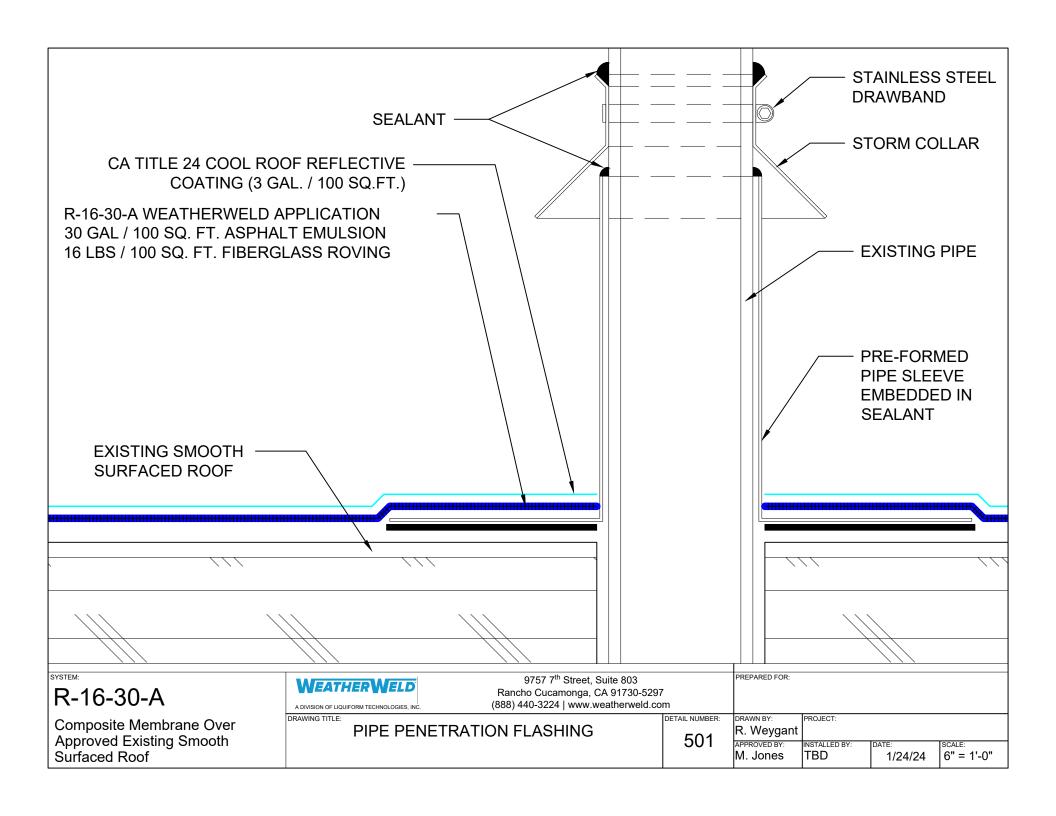

|                                                                                                                                                                                 | System Overview                                                                                                                       |                                                                                   |
|---------------------------------------------------------------------------------------------------------------------------------------------------------------------------------|---------------------------------------------------------------------------------------------------------------------------------------|-----------------------------------------------------------------------------------|
| Deck:                                                                                                                                                                           | Approved Existing Smooth Surfaced Roof                                                                                                |                                                                                   |
| Base Sheet:                                                                                                                                                                     | G2 Base Sheet                                                                                                                         |                                                                                   |
| Insulation / Cover:                                                                                                                                                             | -                                                                                                                                     |                                                                                   |
| Asphalt Emulsion:                                                                                                                                                               | 30 Gal                                                                                                                                |                                                                                   |
| Fiberglass Roving:                                                                                                                                                              | 16 Lbs                                                                                                                                |                                                                                   |
| Coating:                                                                                                                                                                        | CA Title 24 Cool Roof Reflective Coating (3 Gal. / 100 Sq.Ft.)                                                                        |                                                                                   |
| CA TITLE 24 COOL ROOF REFLECTIVE COATING (3 GAL. / 100 SQ.FT.)  R-16-30-A WEATHERWELD APPLICATION  30 GAL / 100 SQ. FT. ASPHALT EMULSION 16 LBS / 100 SQ. FT. FIBERGLASS ROVING |                                                                                                                                       |                                                                                   |
|                                                                                                                                                                                 | EXISTING SMOOTH SURFACED ROOF ———                                                                                                     |                                                                                   |
| ,                                                                                                                                                                               |                                                                                                                                       |                                                                                   |
|                                                                                                                                                                                 |                                                                                                                                       |                                                                                   |
| SYSTEM:<br>R-16-30-A                                                                                                                                                            | 9757 7 <sup>th</sup> Street, Suite 8 Rancho Cucamonga, CA 917 A DIVISION OF LIQUIFORM TECHNOLOGIES, INC. (888) 440-3224   www.weather | 730-5297<br>rweld.com                                                             |
| Composite Membrane C<br>Approved Existing Smo<br>Surfaced Roof                                                                                                                  |                                                                                                                                       | DETAIL NUMBER:  R. Weygant  APPROVED BY: INSTALLED BY: DATE: SCALE:  M. Jones NTS |