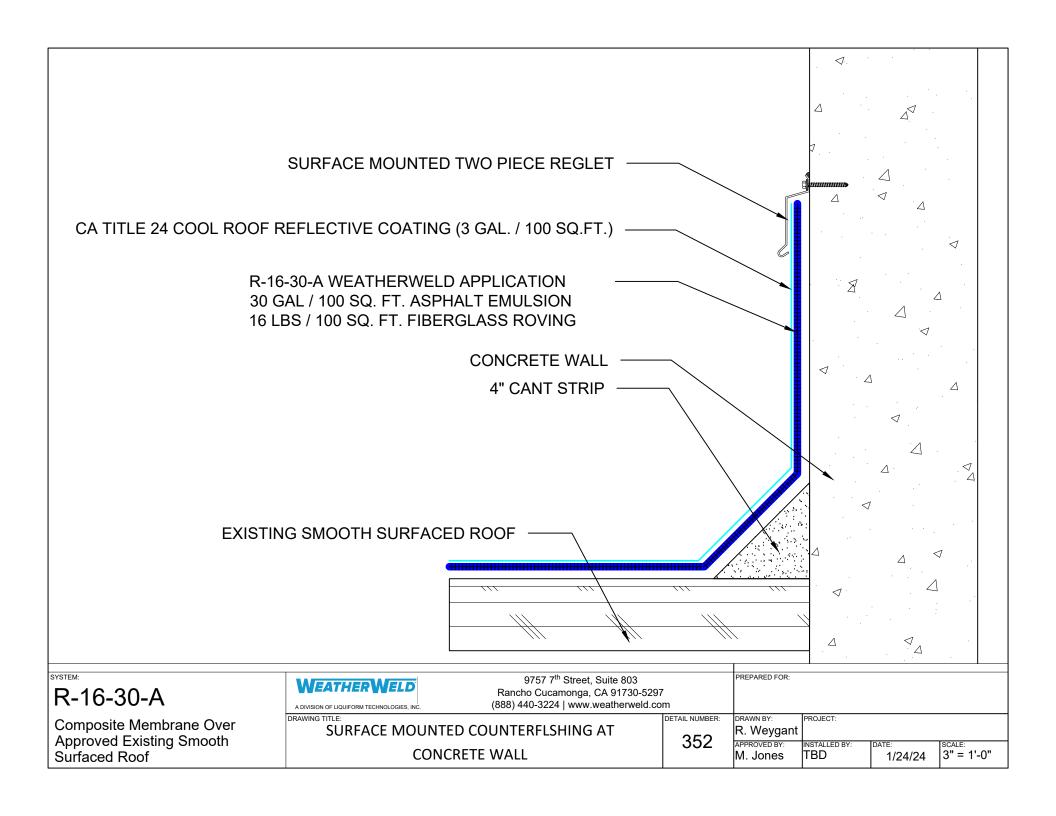

|                                                                                                                                                                                 | System Overview                                                                                                                       |                                                                                   |
|---------------------------------------------------------------------------------------------------------------------------------------------------------------------------------|---------------------------------------------------------------------------------------------------------------------------------------|-----------------------------------------------------------------------------------|
| Deck:                                                                                                                                                                           | Approved Existing Smooth Surfaced Roof                                                                                                |                                                                                   |
| Base Sheet:                                                                                                                                                                     | G2 Base Sheet                                                                                                                         |                                                                                   |
| Insulation / Cover:                                                                                                                                                             | -                                                                                                                                     |                                                                                   |
| Asphalt Emulsion:                                                                                                                                                               | 30 Gal                                                                                                                                |                                                                                   |
| Fiberglass Roving:                                                                                                                                                              | 16 Lbs                                                                                                                                |                                                                                   |
| Coating:                                                                                                                                                                        | CA Title 24 Cool Roof Reflective Coating (3 Gal. / 100 Sq.Ft.)                                                                        |                                                                                   |
| CA TITLE 24 COOL ROOF REFLECTIVE COATING (3 GAL. / 100 SQ.FT.)  R-16-30-A WEATHERWELD APPLICATION  30 GAL / 100 SQ. FT. ASPHALT EMULSION 16 LBS / 100 SQ. FT. FIBERGLASS ROVING |                                                                                                                                       |                                                                                   |
|                                                                                                                                                                                 | EXISTING SMOOTH SURFACED ROOF ———                                                                                                     |                                                                                   |
| ,                                                                                                                                                                               |                                                                                                                                       |                                                                                   |
|                                                                                                                                                                                 |                                                                                                                                       |                                                                                   |
| SYSTEM:<br>R-16-30-A                                                                                                                                                            | 9757 7 <sup>th</sup> Street, Suite 8 Rancho Cucamonga, CA 917 A DIVISION OF LIQUIFORM TECHNOLOGIES, INC. (888) 440-3224   www.weather | 730-5297<br>rweld.com                                                             |
| Composite Membrane C<br>Approved Existing Smo<br>Surfaced Roof                                                                                                                  |                                                                                                                                       | DETAIL NUMBER:  R. Weygant  APPROVED BY: INSTALLED BY: DATE: SCALE:  M. Jones NTS |