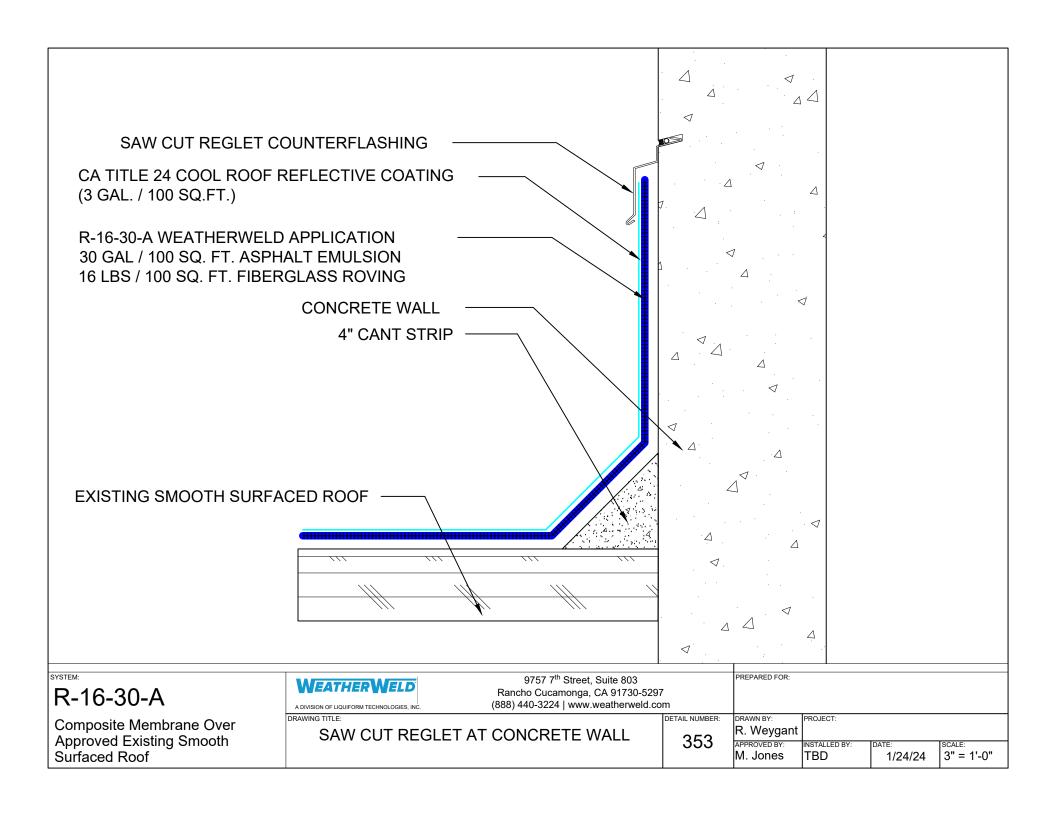

|                                                                                                                                                                                 | System Overview                                                                                                                       |                                                                                   |
|---------------------------------------------------------------------------------------------------------------------------------------------------------------------------------|---------------------------------------------------------------------------------------------------------------------------------------|-----------------------------------------------------------------------------------|
| Deck:                                                                                                                                                                           | Approved Existing Smooth Surfaced Roof                                                                                                |                                                                                   |
| Base Sheet:                                                                                                                                                                     | G2 Base Sheet                                                                                                                         |                                                                                   |
| Insulation / Cover:                                                                                                                                                             | -                                                                                                                                     |                                                                                   |
| Asphalt Emulsion:                                                                                                                                                               | 30 Gal                                                                                                                                |                                                                                   |
| Fiberglass Roving:                                                                                                                                                              | 16 Lbs                                                                                                                                |                                                                                   |
| Coating:                                                                                                                                                                        | CA Title 24 Cool Roof Reflective Coating (3 Gal. / 100 Sq.Ft.)                                                                        |                                                                                   |
| CA TITLE 24 COOL ROOF REFLECTIVE COATING (3 GAL. / 100 SQ.FT.)  R-16-30-A WEATHERWELD APPLICATION  30 GAL / 100 SQ. FT. ASPHALT EMULSION 16 LBS / 100 SQ. FT. FIBERGLASS ROVING |                                                                                                                                       |                                                                                   |
|                                                                                                                                                                                 | EXISTING SMOOTH SURFACED ROOF ———                                                                                                     |                                                                                   |
| ,                                                                                                                                                                               |                                                                                                                                       |                                                                                   |
|                                                                                                                                                                                 |                                                                                                                                       |                                                                                   |
| SYSTEM:<br>R-16-30-A                                                                                                                                                            | 9757 7 <sup>th</sup> Street, Suite 8 Rancho Cucamonga, CA 917 A DIVISION OF LIQUIFORM TECHNOLOGIES, INC. (888) 440-3224   www.weather | 730-5297<br>rweld.com                                                             |
| Composite Membrane C<br>Approved Existing Smo<br>Surfaced Roof                                                                                                                  |                                                                                                                                       | DETAIL NUMBER:  R. Weygant  APPROVED BY: INSTALLED BY: DATE: SCALE:  M. Jones NTS |