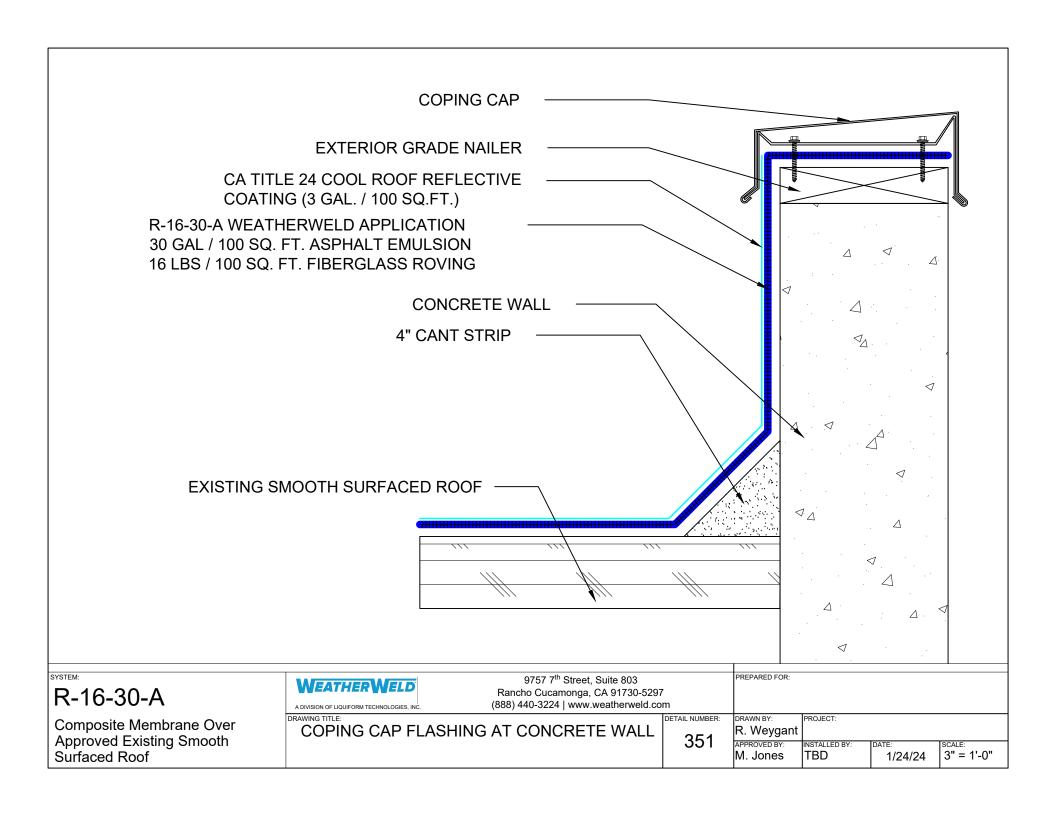

|                                                                                                                                                                                 | System Overview                                                                                                                       |                                                                                   |
|---------------------------------------------------------------------------------------------------------------------------------------------------------------------------------|---------------------------------------------------------------------------------------------------------------------------------------|-----------------------------------------------------------------------------------|
| Deck:                                                                                                                                                                           | Approved Existing Smooth Surfaced Roof                                                                                                |                                                                                   |
| Base Sheet:                                                                                                                                                                     | G2 Base Sheet                                                                                                                         |                                                                                   |
| Insulation / Cover:                                                                                                                                                             | -                                                                                                                                     |                                                                                   |
| Asphalt Emulsion:                                                                                                                                                               | 30 Gal                                                                                                                                |                                                                                   |
| Fiberglass Roving:                                                                                                                                                              | 16 Lbs                                                                                                                                |                                                                                   |
| Coating:                                                                                                                                                                        | CA Title 24 Cool Roof Reflective Coating (3 Gal. / 100 Sq.Ft.)                                                                        |                                                                                   |
| CA TITLE 24 COOL ROOF REFLECTIVE COATING (3 GAL. / 100 SQ.FT.)  R-16-30-A WEATHERWELD APPLICATION  30 GAL / 100 SQ. FT. ASPHALT EMULSION 16 LBS / 100 SQ. FT. FIBERGLASS ROVING |                                                                                                                                       |                                                                                   |
|                                                                                                                                                                                 | EXISTING SMOOTH SURFACED ROOF ———                                                                                                     |                                                                                   |
| ,                                                                                                                                                                               |                                                                                                                                       |                                                                                   |
|                                                                                                                                                                                 |                                                                                                                                       |                                                                                   |
| SYSTEM:<br>R-16-30-A                                                                                                                                                            | 9757 7 <sup>th</sup> Street, Suite 8 Rancho Cucamonga, CA 917 A DIVISION OF LIQUIFORM TECHNOLOGIES, INC. (888) 440-3224   www.weather | 730-5297<br>rweld.com                                                             |
| Composite Membrane C<br>Approved Existing Smo<br>Surfaced Roof                                                                                                                  |                                                                                                                                       | DETAIL NUMBER:  R. Weygant  APPROVED BY: INSTALLED BY: DATE: SCALE:  M. Jones NTS |