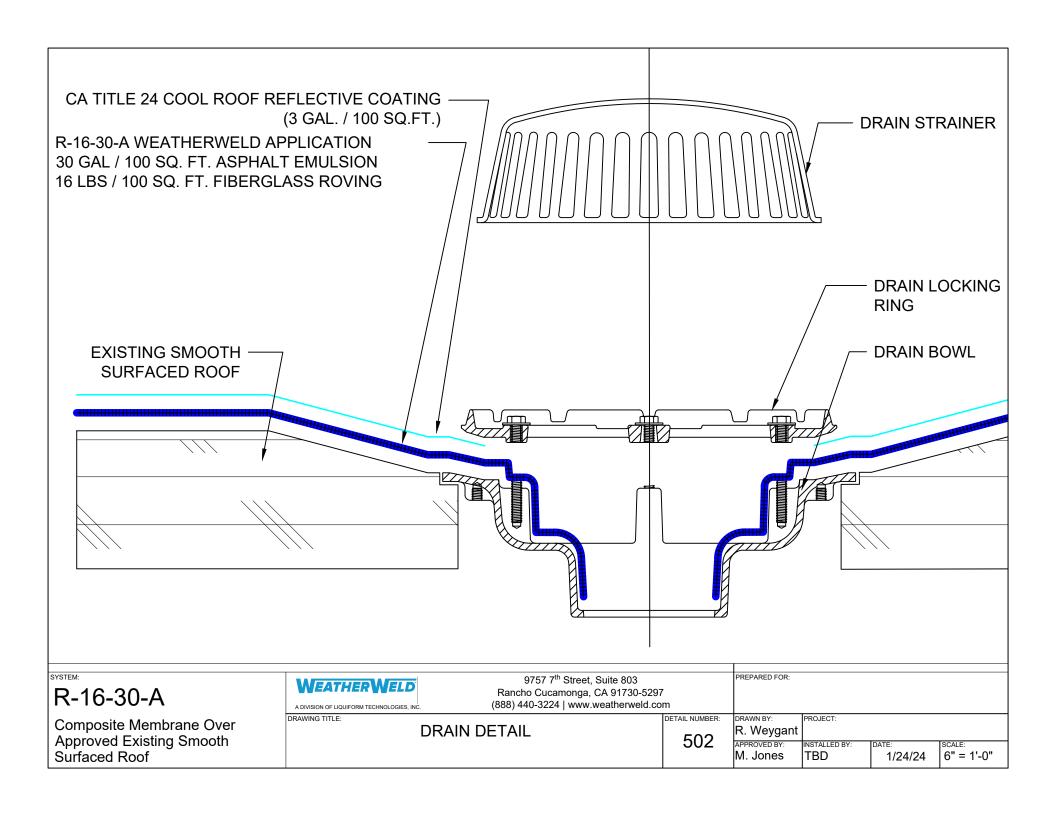

|                                                                                                                                                                                 | System Overview                                                                                                                       |                                                                                   |
|---------------------------------------------------------------------------------------------------------------------------------------------------------------------------------|---------------------------------------------------------------------------------------------------------------------------------------|-----------------------------------------------------------------------------------|
| Deck:                                                                                                                                                                           | Approved Existing Smooth Surfaced Roof                                                                                                |                                                                                   |
| Base Sheet:                                                                                                                                                                     | G2 Base Sheet                                                                                                                         |                                                                                   |
| Insulation / Cover:                                                                                                                                                             | -                                                                                                                                     |                                                                                   |
| Asphalt Emulsion:                                                                                                                                                               | 30 Gal                                                                                                                                |                                                                                   |
| Fiberglass Roving:                                                                                                                                                              | 16 Lbs                                                                                                                                |                                                                                   |
| Coating:                                                                                                                                                                        | CA Title 24 Cool Roof Reflective Coating (3 Gal. / 100 Sq.Ft.)                                                                        |                                                                                   |
| CA TITLE 24 COOL ROOF REFLECTIVE COATING (3 GAL. / 100 SQ.FT.)  R-16-30-A WEATHERWELD APPLICATION  30 GAL / 100 SQ. FT. ASPHALT EMULSION 16 LBS / 100 SQ. FT. FIBERGLASS ROVING |                                                                                                                                       |                                                                                   |
|                                                                                                                                                                                 | EXISTING SMOOTH SURFACED ROOF ———                                                                                                     |                                                                                   |
| ,                                                                                                                                                                               |                                                                                                                                       |                                                                                   |
|                                                                                                                                                                                 |                                                                                                                                       |                                                                                   |
| SYSTEM:<br>R-16-30-A                                                                                                                                                            | 9757 7 <sup>th</sup> Street, Suite 8 Rancho Cucamonga, CA 917 A DIVISION OF LIQUIFORM TECHNOLOGIES, INC. (888) 440-3224   www.weather | 730-5297<br>rweld.com                                                             |
| Composite Membrane C<br>Approved Existing Smo<br>Surfaced Roof                                                                                                                  |                                                                                                                                       | DETAIL NUMBER:  R. Weygant  APPROVED BY: INSTALLED BY: DATE: SCALE:  M. Jones NTS |