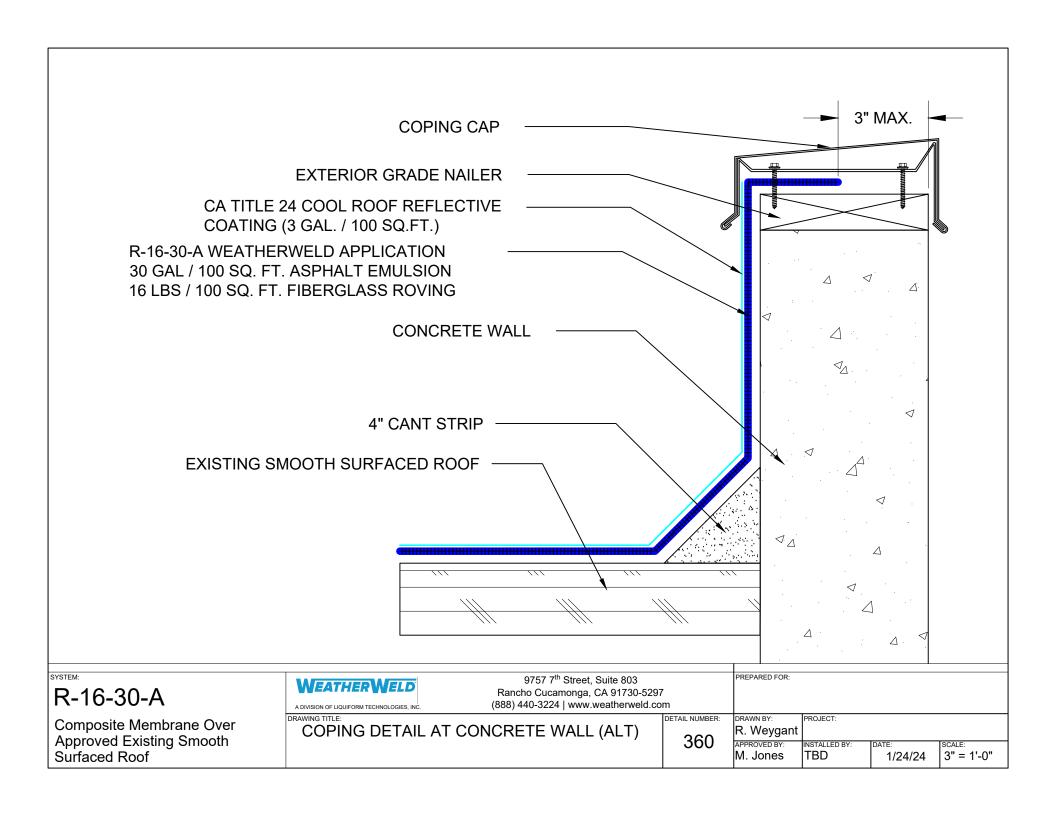

|                                                                                                                                                                                 | System Overview                                                                                                                       |                                                                                   |
|---------------------------------------------------------------------------------------------------------------------------------------------------------------------------------|---------------------------------------------------------------------------------------------------------------------------------------|-----------------------------------------------------------------------------------|
| Deck:                                                                                                                                                                           | Approved Existing Smooth Surfaced Roof                                                                                                |                                                                                   |
| Base Sheet:                                                                                                                                                                     | G2 Base Sheet                                                                                                                         |                                                                                   |
| Insulation / Cover:                                                                                                                                                             | -                                                                                                                                     |                                                                                   |
| Asphalt Emulsion:                                                                                                                                                               | 30 Gal                                                                                                                                |                                                                                   |
| Fiberglass Roving:                                                                                                                                                              | 16 Lbs                                                                                                                                |                                                                                   |
| Coating:                                                                                                                                                                        | CA Title 24 Cool Roof Reflective Coating (3 Gal. / 100 Sq.Ft.)                                                                        |                                                                                   |
| CA TITLE 24 COOL ROOF REFLECTIVE COATING (3 GAL. / 100 SQ.FT.)  R-16-30-A WEATHERWELD APPLICATION  30 GAL / 100 SQ. FT. ASPHALT EMULSION 16 LBS / 100 SQ. FT. FIBERGLASS ROVING |                                                                                                                                       |                                                                                   |
|                                                                                                                                                                                 | EXISTING SMOOTH SURFACED ROOF ———                                                                                                     |                                                                                   |
| ,                                                                                                                                                                               |                                                                                                                                       |                                                                                   |
|                                                                                                                                                                                 |                                                                                                                                       |                                                                                   |
| SYSTEM:<br>R-16-30-A                                                                                                                                                            | 9757 7 <sup>th</sup> Street, Suite 8 Rancho Cucamonga, CA 917 A DIVISION OF LIQUIFORM TECHNOLOGIES, INC. (888) 440-3224   www.weather | 730-5297<br>rweld.com                                                             |
| Composite Membrane C<br>Approved Existing Smo<br>Surfaced Roof                                                                                                                  |                                                                                                                                       | DETAIL NUMBER:  R. Weygant  APPROVED BY: INSTALLED BY: DATE: SCALE:  M. Jones NTS |