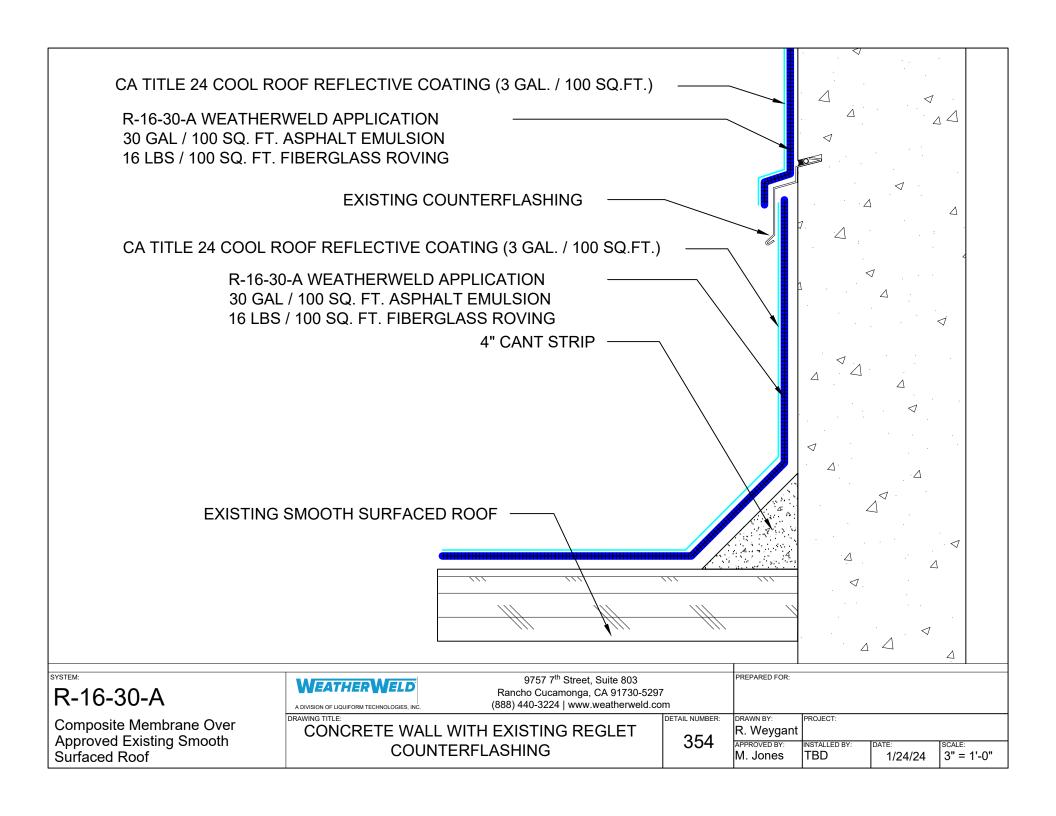

|                                                                                                                                                                                 | System Overview                                                                                                                       |                                                                                   |
|---------------------------------------------------------------------------------------------------------------------------------------------------------------------------------|---------------------------------------------------------------------------------------------------------------------------------------|-----------------------------------------------------------------------------------|
| Deck:                                                                                                                                                                           | Approved Existing Smooth Surfaced Roof                                                                                                |                                                                                   |
| Base Sheet:                                                                                                                                                                     | G2 Base Sheet                                                                                                                         |                                                                                   |
| Insulation / Cover:                                                                                                                                                             | -                                                                                                                                     |                                                                                   |
| Asphalt Emulsion:                                                                                                                                                               | 30 Gal                                                                                                                                |                                                                                   |
| Fiberglass Roving:                                                                                                                                                              | 16 Lbs                                                                                                                                |                                                                                   |
| Coating:                                                                                                                                                                        | CA Title 24 Cool Roof Reflective Coating (3 Gal. / 100 Sq.Ft.)                                                                        |                                                                                   |
| CA TITLE 24 COOL ROOF REFLECTIVE COATING (3 GAL. / 100 SQ.FT.)  R-16-30-A WEATHERWELD APPLICATION  30 GAL / 100 SQ. FT. ASPHALT EMULSION 16 LBS / 100 SQ. FT. FIBERGLASS ROVING |                                                                                                                                       |                                                                                   |
|                                                                                                                                                                                 | EXISTING SMOOTH SURFACED ROOF ———                                                                                                     |                                                                                   |
| ,                                                                                                                                                                               |                                                                                                                                       |                                                                                   |
|                                                                                                                                                                                 |                                                                                                                                       |                                                                                   |
| SYSTEM:<br>R-16-30-A                                                                                                                                                            | 9757 7 <sup>th</sup> Street, Suite 8 Rancho Cucamonga, CA 917 A DIVISION OF LIQUIFORM TECHNOLOGIES, INC. (888) 440-3224   www.weather | 730-5297<br>rweld.com                                                             |
| Composite Membrane C<br>Approved Existing Smo<br>Surfaced Roof                                                                                                                  |                                                                                                                                       | DETAIL NUMBER:  R. Weygant  APPROVED BY: INSTALLED BY: DATE: SCALE:  M. Jones NTS |