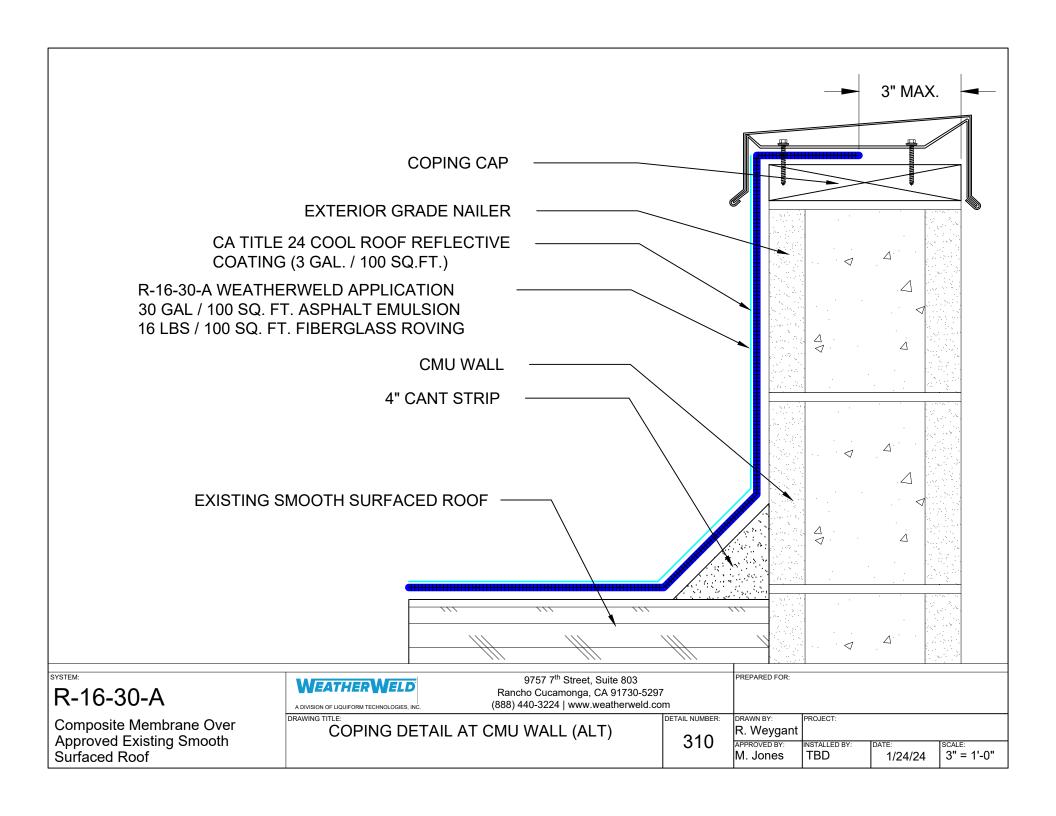

|                                                                                                                                                                                 | System Overview                                                                                                                       |                                                                                   |
|---------------------------------------------------------------------------------------------------------------------------------------------------------------------------------|---------------------------------------------------------------------------------------------------------------------------------------|-----------------------------------------------------------------------------------|
| Deck:                                                                                                                                                                           | Approved Existing Smooth Surfaced Roof                                                                                                |                                                                                   |
| Base Sheet:                                                                                                                                                                     | G2 Base Sheet                                                                                                                         |                                                                                   |
| Insulation / Cover:                                                                                                                                                             | -                                                                                                                                     |                                                                                   |
| Asphalt Emulsion:                                                                                                                                                               | 30 Gal                                                                                                                                |                                                                                   |
| Fiberglass Roving:                                                                                                                                                              | 16 Lbs                                                                                                                                |                                                                                   |
| Coating:                                                                                                                                                                        | CA Title 24 Cool Roof Reflective Coating (3 Gal. / 100 Sq.Ft.)                                                                        |                                                                                   |
| CA TITLE 24 COOL ROOF REFLECTIVE COATING (3 GAL. / 100 SQ.FT.)  R-16-30-A WEATHERWELD APPLICATION  30 GAL / 100 SQ. FT. ASPHALT EMULSION 16 LBS / 100 SQ. FT. FIBERGLASS ROVING |                                                                                                                                       |                                                                                   |
|                                                                                                                                                                                 | EXISTING SMOOTH SURFACED ROOF ———                                                                                                     |                                                                                   |
| ,                                                                                                                                                                               |                                                                                                                                       |                                                                                   |
|                                                                                                                                                                                 |                                                                                                                                       |                                                                                   |
| SYSTEM:<br>R-16-30-A                                                                                                                                                            | 9757 7 <sup>th</sup> Street, Suite 8 Rancho Cucamonga, CA 917 A DIVISION OF LIQUIFORM TECHNOLOGIES, INC. (888) 440-3224   www.weather | 730-5297<br>rweld.com                                                             |
| Composite Membrane C<br>Approved Existing Smo<br>Surfaced Roof                                                                                                                  |                                                                                                                                       | DETAIL NUMBER:  R. Weygant  APPROVED BY: INSTALLED BY: DATE: SCALE:  M. Jones NTS |