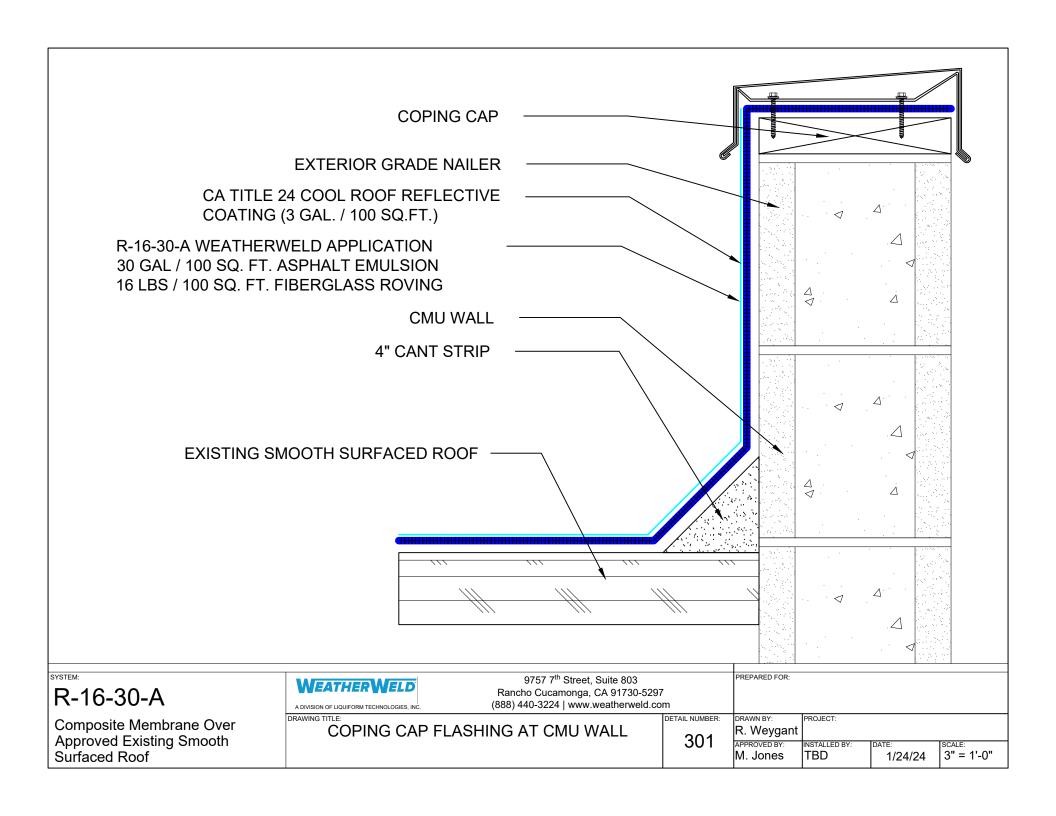

|                                                                                                                                                                                 | System Overview                                                                                                                       |                                                                                   |
|---------------------------------------------------------------------------------------------------------------------------------------------------------------------------------|---------------------------------------------------------------------------------------------------------------------------------------|-----------------------------------------------------------------------------------|
| Deck:                                                                                                                                                                           | Approved Existing Smooth Surfaced Roof                                                                                                |                                                                                   |
| Base Sheet:                                                                                                                                                                     | G2 Base Sheet                                                                                                                         |                                                                                   |
| Insulation / Cover:                                                                                                                                                             | -                                                                                                                                     |                                                                                   |
| Asphalt Emulsion:                                                                                                                                                               | 30 Gal                                                                                                                                |                                                                                   |
| Fiberglass Roving:                                                                                                                                                              | 16 Lbs                                                                                                                                |                                                                                   |
| Coating:                                                                                                                                                                        | CA Title 24 Cool Roof Reflective Coating (3 Gal. / 100 Sq.Ft.)                                                                        |                                                                                   |
| CA TITLE 24 COOL ROOF REFLECTIVE COATING (3 GAL. / 100 SQ.FT.)  R-16-30-A WEATHERWELD APPLICATION  30 GAL / 100 SQ. FT. ASPHALT EMULSION 16 LBS / 100 SQ. FT. FIBERGLASS ROVING |                                                                                                                                       |                                                                                   |
|                                                                                                                                                                                 | EXISTING SMOOTH SURFACED ROOF ———                                                                                                     |                                                                                   |
| ,                                                                                                                                                                               |                                                                                                                                       |                                                                                   |
|                                                                                                                                                                                 |                                                                                                                                       |                                                                                   |
| SYSTEM:<br>R-16-30-A                                                                                                                                                            | 9757 7 <sup>th</sup> Street, Suite 8 Rancho Cucamonga, CA 917 A DIVISION OF LIQUIFORM TECHNOLOGIES, INC. (888) 440-3224   www.weather | 730-5297<br>rweld.com                                                             |
| Composite Membrane C<br>Approved Existing Smo<br>Surfaced Roof                                                                                                                  |                                                                                                                                       | DETAIL NUMBER:  R. Weygant  APPROVED BY: INSTALLED BY: DATE: SCALE:  M. Jones NTS |