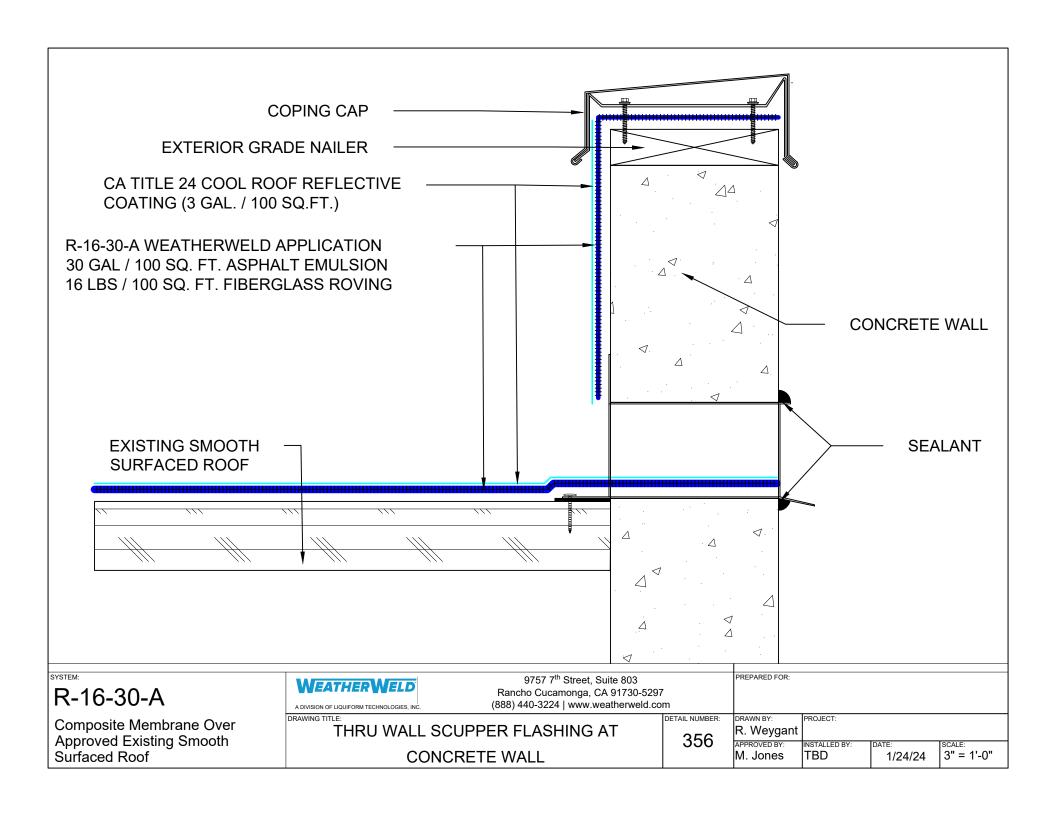

|                                                                                                                                                                                 | System Overview                                                                                                                       |                                                                                   |
|---------------------------------------------------------------------------------------------------------------------------------------------------------------------------------|---------------------------------------------------------------------------------------------------------------------------------------|-----------------------------------------------------------------------------------|
| Deck:                                                                                                                                                                           | Approved Existing Smooth Surfaced Roof                                                                                                |                                                                                   |
| Base Sheet:                                                                                                                                                                     | G2 Base Sheet                                                                                                                         |                                                                                   |
| Insulation / Cover:                                                                                                                                                             | -                                                                                                                                     |                                                                                   |
| Asphalt Emulsion:                                                                                                                                                               | 30 Gal                                                                                                                                |                                                                                   |
| Fiberglass Roving:                                                                                                                                                              | 16 Lbs                                                                                                                                |                                                                                   |
| Coating:                                                                                                                                                                        | CA Title 24 Cool Roof Reflective Coating (3 Gal. / 100 Sq.Ft.)                                                                        |                                                                                   |
| CA TITLE 24 COOL ROOF REFLECTIVE COATING (3 GAL. / 100 SQ.FT.)  R-16-30-A WEATHERWELD APPLICATION  30 GAL / 100 SQ. FT. ASPHALT EMULSION 16 LBS / 100 SQ. FT. FIBERGLASS ROVING |                                                                                                                                       |                                                                                   |
|                                                                                                                                                                                 | EXISTING SMOOTH SURFACED ROOF ———                                                                                                     |                                                                                   |
| ,                                                                                                                                                                               |                                                                                                                                       |                                                                                   |
|                                                                                                                                                                                 |                                                                                                                                       |                                                                                   |
| SYSTEM:<br>R-16-30-A                                                                                                                                                            | 9757 7 <sup>th</sup> Street, Suite 8 Rancho Cucamonga, CA 917 A DIVISION OF LIQUIFORM TECHNOLOGIES, INC. (888) 440-3224   www.weather | 730-5297<br>rweld.com                                                             |
| Composite Membrane C<br>Approved Existing Smo<br>Surfaced Roof                                                                                                                  |                                                                                                                                       | DETAIL NUMBER:  R. Weygant  APPROVED BY: INSTALLED BY: DATE: SCALE:  M. Jones NTS |