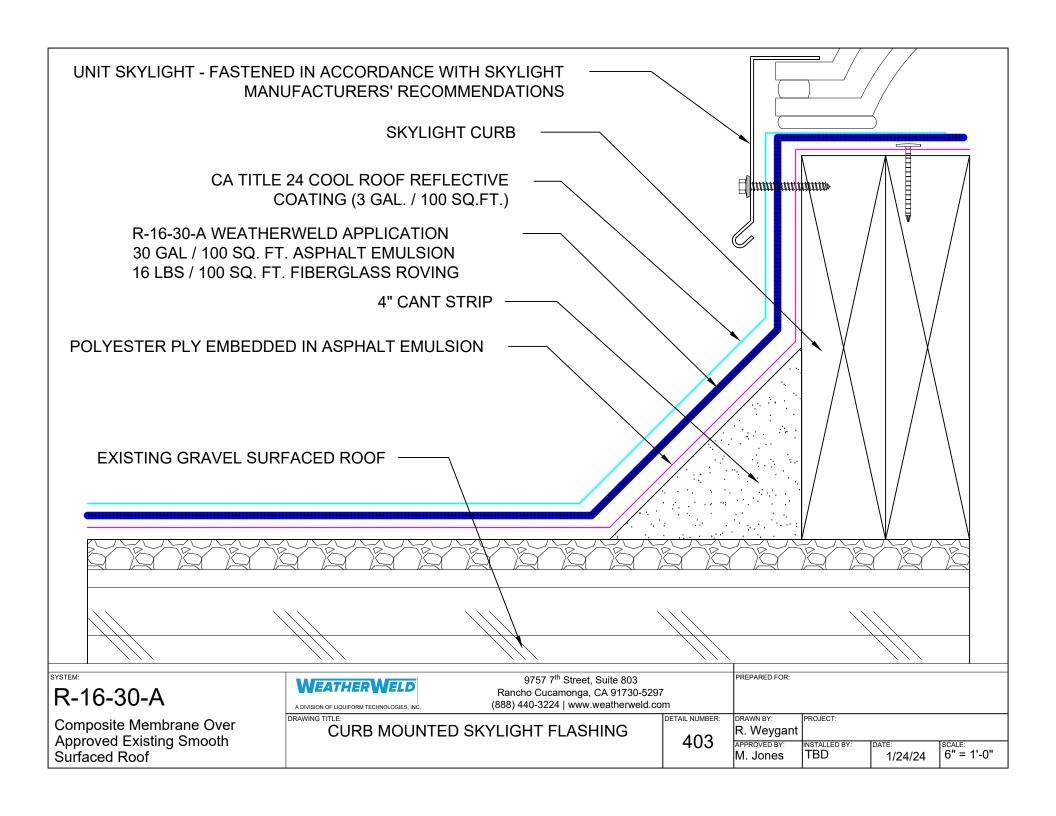

.FT.) ·

R-16-30-A WEATHERWELD APPLICATION 30 GAL / 100 SQ. FT. ASPHALT EMULSION 16 LBS / 100 SQ. FT. FIBERGLASS ROVING

POLYESTER PLY EMBEDDED IN ASPHALT EMULSION

EXISTING GRAVEL SURFACED ROOF

R-16-30-A

Composite Membrane Over Approved Existing Smooth Surfaced Roof

**WEATHERWELD** A DIVISION OF LIQUIFORM TECHNOLOGIES, INC

DRAWING TITLE:

9757 7th Street, Suite 803 Rancho Cucamonga, CA 91730-5297 (888) 440-3224 | www.weatherweld.com

DETAIL NUMBER:

DRAWN BY: R. Weygant

PROJECT:

INSTALLED BY:

PREPARED FOR:

101

APPROVED BY: M. Jones

1/24/24

NTS

SYSTEM OVERVIEW