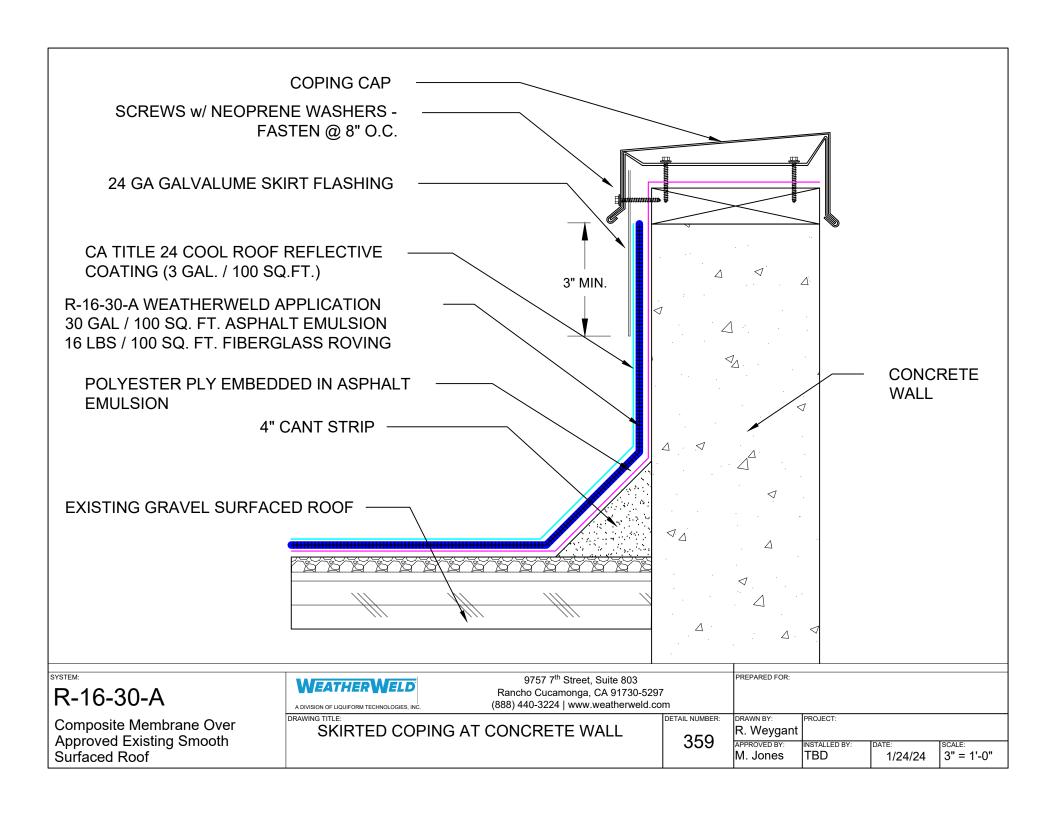

|
| berglass Roving:  | 16 Lbs                                                         |
| Coating:          | CA Title 24 Cool Roof Reflective Coating (3 Gal. / 100 Sq.Ft.) |

.FT.) ·

R-16-30-A WEATHERWELD APPLICATION 30 GAL / 100 SQ. FT. ASPHALT EMULSION 16 LBS / 100 SQ. FT. FIBERGLASS ROVING

POLYESTER PLY EMBEDDED IN ASPHALT EMULSION

EXISTING GRAVEL SURFACED ROOF

R-16-30-A

Composite Membrane Over Approved Existing Smooth Surfaced Roof

**WEATHERWELD** A DIVISION OF LIQUIFORM TECHNOLOGIES, INC

DRAWING TITLE:

9757 7th Street, Suite 803 Rancho Cucamonga, CA 91730-5297 (888) 440-3224 | www.weatherweld.com

DETAIL NUMBER:

DRAWN BY: R. Weygant

PROJECT:

INSTALLED BY:

PREPARED FOR:

101

APPROVED BY: M. Jones

1/24/24

NTS

SYSTEM OVERVIEW





















































R-16-30-A

Composite Membrane Over Approved Existing Smooth Surfaced Roof

**WEATHERWELD** A DIVISION OF LIQUIFORM TECHNOLOGIES, INC

DRAWING TITLE:

9757 7th Street, Suite 803 Rancho Cucamonga, CA 91730-5297 (888) 440-3224 | www.weatherweld.com

ROOFTOP DUCT ENCAPSULATION

DETAIL NUMBER:

503

DRAWN BY: R. Weygant PROJECT:

TBD

INSTALLED BY:

APPROVED BY: M. Jones

1/24/24

1 1/2" = 1'-0'