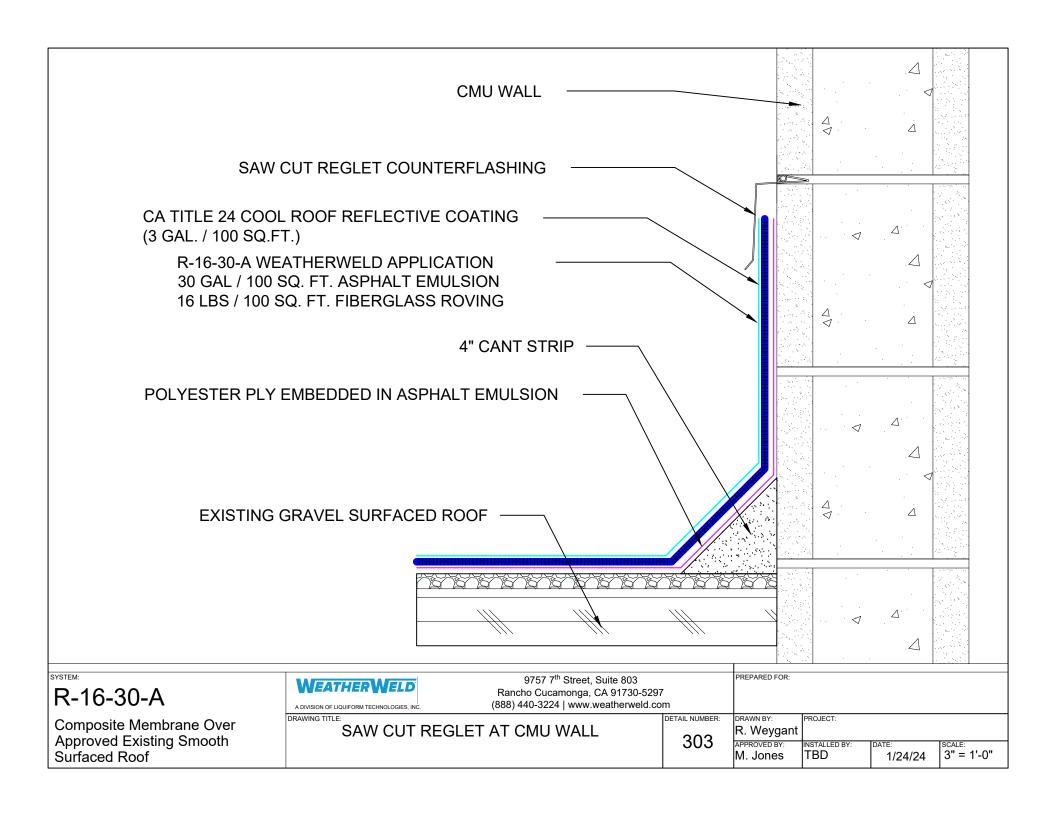

|
| berglass Roving:  | 16 Lbs                                                         |
| Coating:          | CA Title 24 Cool Roof Reflective Coating (3 Gal. / 100 Sq.Ft.) |

.FT.) ·

R-16-30-A WEATHERWELD APPLICATION 30 GAL / 100 SQ. FT. ASPHALT EMULSION 16 LBS / 100 SQ. FT. FIBERGLASS ROVING

POLYESTER PLY EMBEDDED IN ASPHALT EMULSION

EXISTING GRAVEL SURFACED ROOF

R-16-30-A

Composite Membrane Over Approved Existing Smooth Surfaced Roof

**WEATHERWELD** A DIVISION OF LIQUIFORM TECHNOLOGIES, INC

DRAWING TITLE:

9757 7th Street, Suite 803 Rancho Cucamonga, CA 91730-5297 (888) 440-3224 | www.weatherweld.com

DETAIL NUMBER:

DRAWN BY: R. Weygant

PROJECT:

INSTALLED BY:

PREPARED FOR:

101

APPROVED BY: M. Jones

1/24/24

NTS

SYSTEM OVERVIEW





















































R-16-30-A

Composite Membrane Over Approved Existing Smooth Surfaced Roof

**WEATHERWELD** A DIVISION OF LIQUIFORM TECHNOLOGIES, INC

DRAWING TITLE:

9757 7th Street, Suite 803 Rancho Cucamonga, CA 91730-5297 (888) 440-3224 | www.weatherweld.com

ROOFTOP DUCT ENCAPSULATION

DETAIL NUMBER:

503

DRAWN BY: R. Weygant PROJECT:

TBD

INSTALLED BY:

APPROVED BY: M. Jones

1/24/24

1 1/2" = 1'-0'