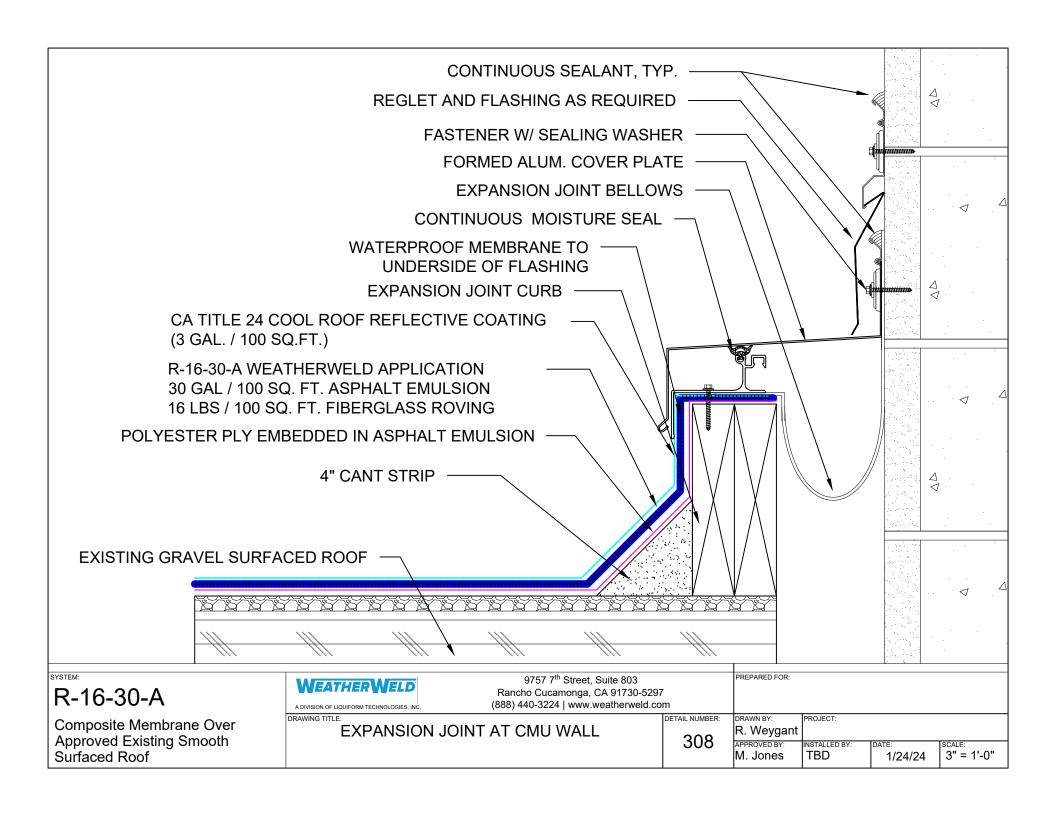

|
| berglass Roving:  | 16 Lbs                                                         |
| Coating:          | CA Title 24 Cool Roof Reflective Coating (3 Gal. / 100 Sq.Ft.) |

.FT.) ·

R-16-30-A WEATHERWELD APPLICATION 30 GAL / 100 SQ. FT. ASPHALT EMULSION 16 LBS / 100 SQ. FT. FIBERGLASS ROVING

POLYESTER PLY EMBEDDED IN ASPHALT EMULSION

EXISTING GRAVEL SURFACED ROOF

R-16-30-A

Composite Membrane Over Approved Existing Smooth Surfaced Roof

**WEATHERWELD** A DIVISION OF LIQUIFORM TECHNOLOGIES, INC

DRAWING TITLE:

9757 7th Street, Suite 803 Rancho Cucamonga, CA 91730-5297 (888) 440-3224 | www.weatherweld.com

DETAIL NUMBER:

DRAWN BY: R. Weygant

PROJECT:

INSTALLED BY:

PREPARED FOR:

101

APPROVED BY: M. Jones

1/24/24

NTS

SYSTEM OVERVIEW





















































R-16-30-A

Composite Membrane Over Approved Existing Smooth Surfaced Roof

**WEATHERWELD** A DIVISION OF LIQUIFORM TECHNOLOGIES, INC

DRAWING TITLE:

9757 7th Street, Suite 803 Rancho Cucamonga, CA 91730-5297 (888) 440-3224 | www.weatherweld.com

ROOFTOP DUCT ENCAPSULATION

DETAIL NUMBER:

503

DRAWN BY: R. Weygant PROJECT:

TBD

INSTALLED BY:

APPROVED BY: M. Jones

1/24/24

1 1/2" = 1'-0'