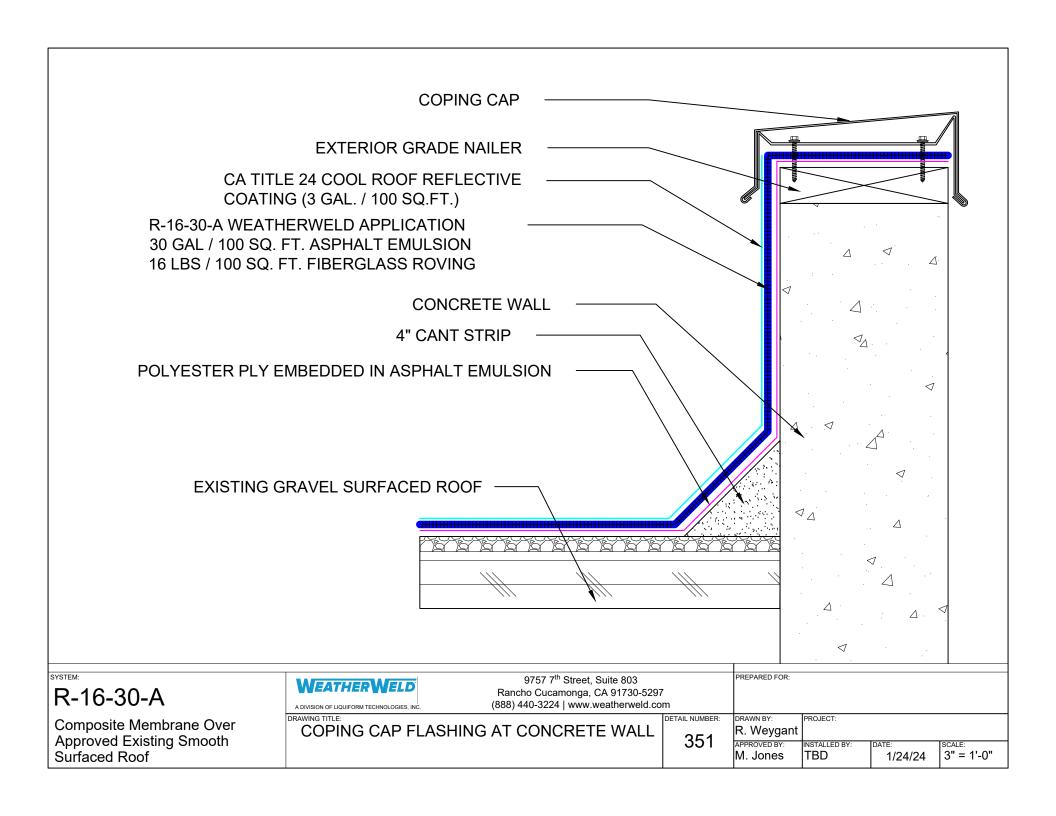

|
| berglass Roving:  | 16 Lbs                                                         |
| Coating:          | CA Title 24 Cool Roof Reflective Coating (3 Gal. / 100 Sq.Ft.) |

.FT.) ·

R-16-30-A WEATHERWELD APPLICATION 30 GAL / 100 SQ. FT. ASPHALT EMULSION 16 LBS / 100 SQ. FT. FIBERGLASS ROVING

POLYESTER PLY EMBEDDED IN ASPHALT EMULSION

EXISTING GRAVEL SURFACED ROOF

R-16-30-A

Composite Membrane Over Approved Existing Smooth Surfaced Roof

**WEATHERWELD** A DIVISION OF LIQUIFORM TECHNOLOGIES, INC

DRAWING TITLE:

9757 7th Street, Suite 803 Rancho Cucamonga, CA 91730-5297 (888) 440-3224 | www.weatherweld.com

DETAIL NUMBER:

DRAWN BY: R. Weygant

PROJECT:

INSTALLED BY:

PREPARED FOR:

101

APPROVED BY: M. Jones

1/24/24

NTS

SYSTEM OVERVIEW





















































R-16-30-A

Composite Membrane Over Approved Existing Smooth Surfaced Roof

**WEATHERWELD** A DIVISION OF LIQUIFORM TECHNOLOGIES, INC

DRAWING TITLE:

9757 7th Street, Suite 803 Rancho Cucamonga, CA 91730-5297 (888) 440-3224 | www.weatherweld.com

ROOFTOP DUCT ENCAPSULATION

DETAIL NUMBER:

503

DRAWN BY: R. Weygant PROJECT:

TBD

INSTALLED BY:

APPROVED BY: M. Jones

1/24/24

1 1/2" = 1'-0'