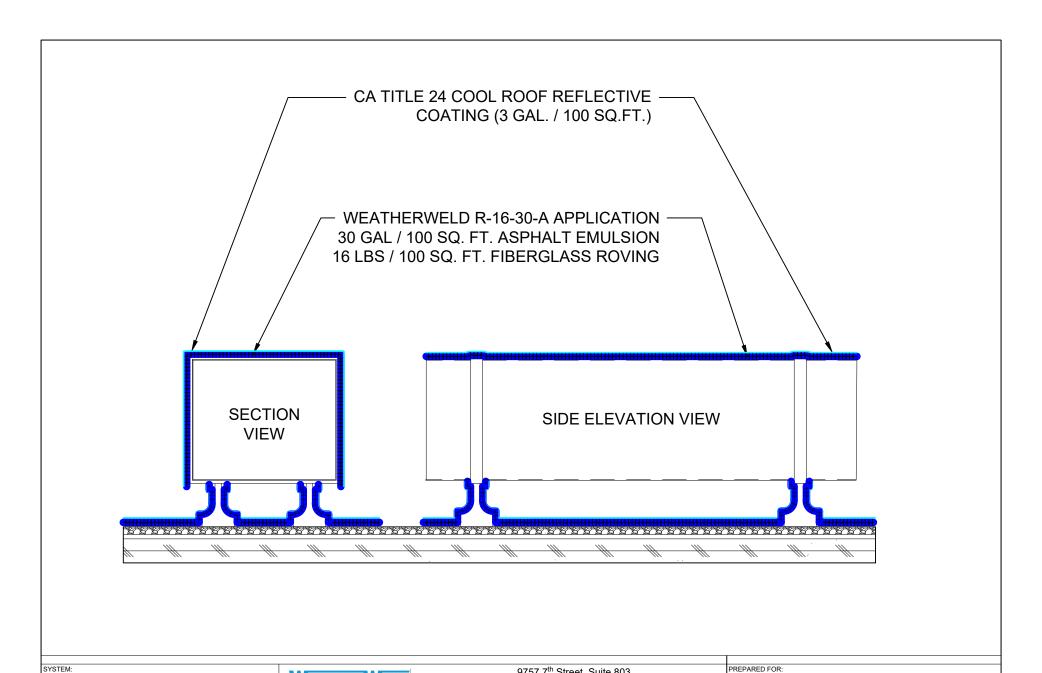

R-16-30-A

Composite Membrane Over Approved Existing Smooth Surfaced Roof

**WEATHERWELD** A DIVISION OF LIQUIFORM TECHNOLOGIES, INC

DRAWING TITLE:

9757 7th Street, Suite 803 Rancho Cucamonga, CA 91730-5297 (888) 440-3224 | www.weatherweld.com

ROOFTOP DUCT ENCAPSULATION

DETAIL NUMBER:

503

DRAWN BY: R. Weygant PROJECT:

TBD

INSTALLED BY:

APPROVED BY: M. Jones

1/24/24