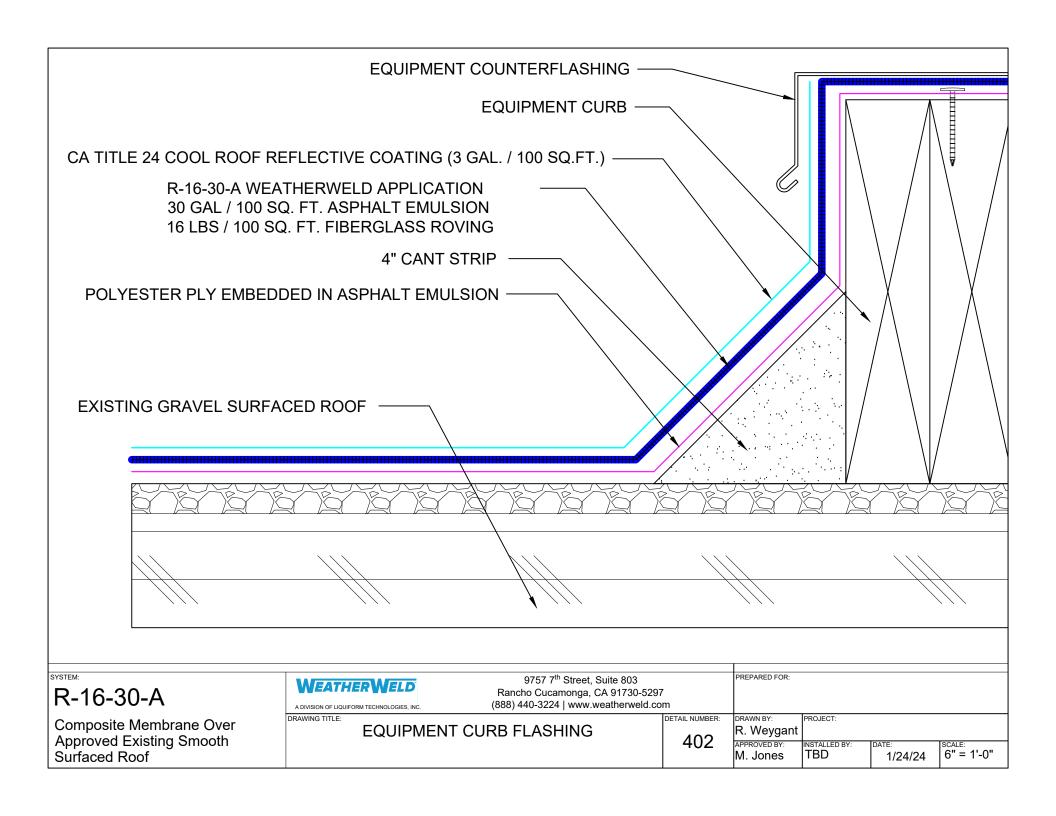

.FT.) ·

R-16-30-A WEATHERWELD APPLICATION 30 GAL / 100 SQ. FT. ASPHALT EMULSION 16 LBS / 100 SQ. FT. FIBERGLASS ROVING

POLYESTER PLY EMBEDDED IN ASPHALT EMULSION

EXISTING GRAVEL SURFACED ROOF

R-16-30-A

Composite Membrane Over Approved Existing Smooth Surfaced Roof

**WEATHERWELD** A DIVISION OF LIQUIFORM TECHNOLOGIES, INC

DRAWING TITLE:

9757 7th Street, Suite 803 Rancho Cucamonga, CA 91730-5297 (888) 440-3224 | www.weatherweld.com

DETAIL NUMBER:

DRAWN BY: R. Weygant

PROJECT:

INSTALLED BY:

PREPARED FOR:

101

APPROVED BY: M. Jones

1/24/24

NTS

SYSTEM OVERVIEW