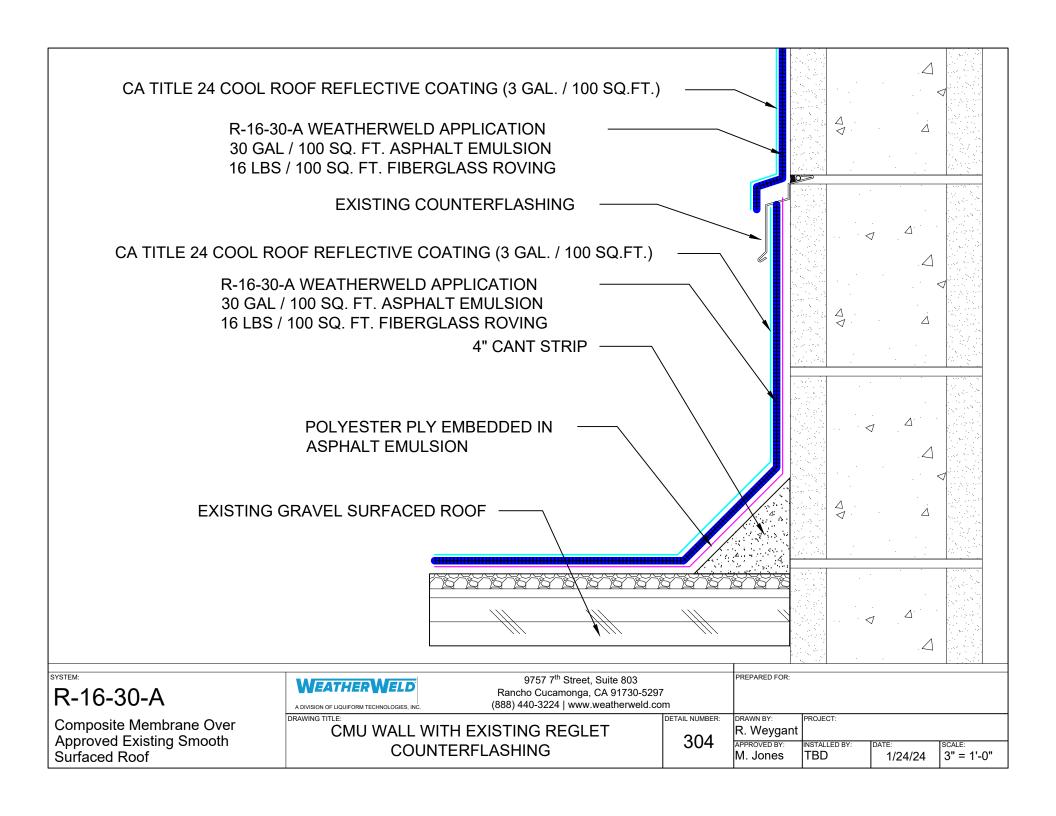

.FT.) ·

R-16-30-A WEATHERWELD APPLICATION 30 GAL / 100 SQ. FT. ASPHALT EMULSION 16 LBS / 100 SQ. FT. FIBERGLASS ROVING

POLYESTER PLY EMBEDDED IN ASPHALT EMULSION

EXISTING GRAVEL SURFACED ROOF

R-16-30-A

Composite Membrane Over Approved Existing Smooth Surfaced Roof

**WEATHERWELD** A DIVISION OF LIQUIFORM TECHNOLOGIES, INC

DRAWING TITLE:

9757 7th Street, Suite 803 Rancho Cucamonga, CA 91730-5297 (888) 440-3224 | www.weatherweld.com

DETAIL NUMBER:

DRAWN BY: R. Weygant

PROJECT:

INSTALLED BY:

PREPARED FOR:

101

APPROVED BY: M. Jones

1/24/24

NTS

SYSTEM OVERVIEW