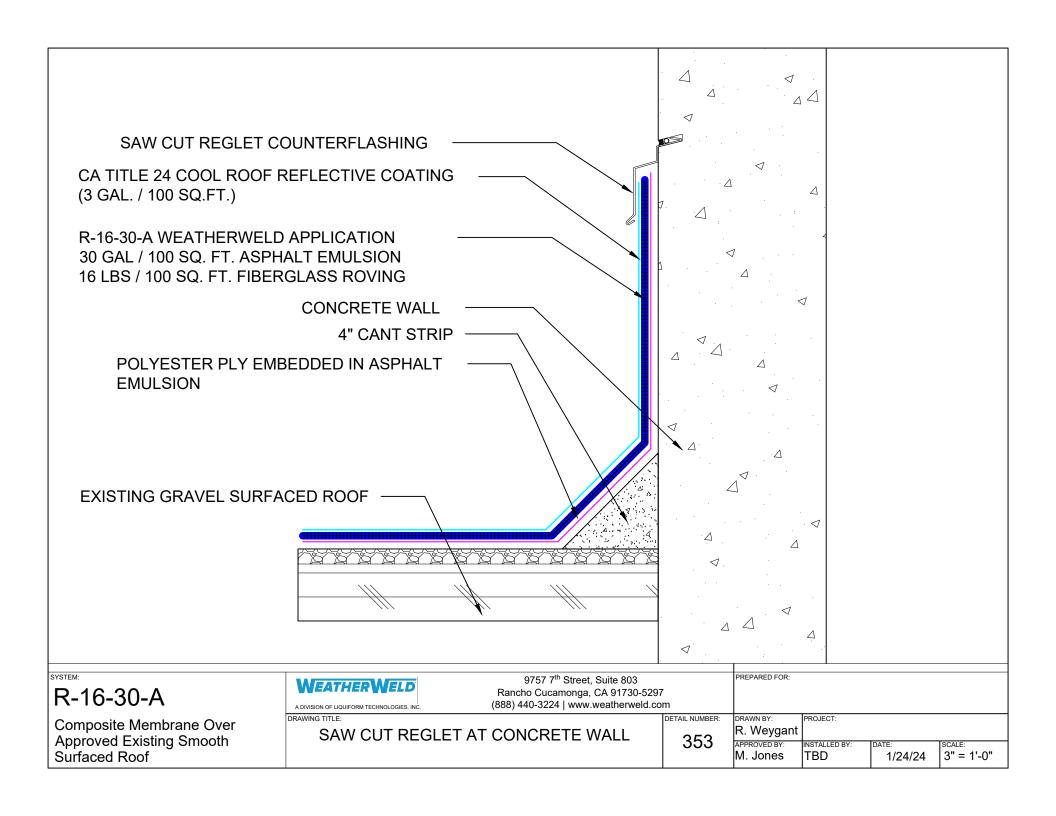

|
| berglass Roving:  | 16 Lbs                                                         |
| Coating:          | CA Title 24 Cool Roof Reflective Coating (3 Gal. / 100 Sq.Ft.) |

.FT.) ·

R-16-30-A WEATHERWELD APPLICATION 30 GAL / 100 SQ. FT. ASPHALT EMULSION 16 LBS / 100 SQ. FT. FIBERGLASS ROVING

POLYESTER PLY EMBEDDED IN ASPHALT EMULSION

EXISTING GRAVEL SURFACED ROOF

R-16-30-A

Composite Membrane Over Approved Existing Smooth Surfaced Roof

**WEATHERWELD** A DIVISION OF LIQUIFORM TECHNOLOGIES, INC

DRAWING TITLE:

9757 7th Street, Suite 803 Rancho Cucamonga, CA 91730-5297 (888) 440-3224 | www.weatherweld.com

DETAIL NUMBER:

DRAWN BY: R. Weygant

PROJECT:

INSTALLED BY:

PREPARED FOR:

101

APPROVED BY: M. Jones

1/24/24

NTS

SYSTEM OVERVIEW





















































R-16-30-A

Composite Membrane Over Approved Existing Smooth Surfaced Roof

**WEATHERWELD** A DIVISION OF LIQUIFORM TECHNOLOGIES, INC

DRAWING TITLE:

9757 7th Street, Suite 803 Rancho Cucamonga, CA 91730-5297 (888) 440-3224 | www.weatherweld.com

ROOFTOP DUCT ENCAPSULATION

DETAIL NUMBER:

503

DRAWN BY: R. Weygant PROJECT:

TBD

INSTALLED BY:

APPROVED BY: M. Jones

1/24/24

1 1/2" = 1'-0'