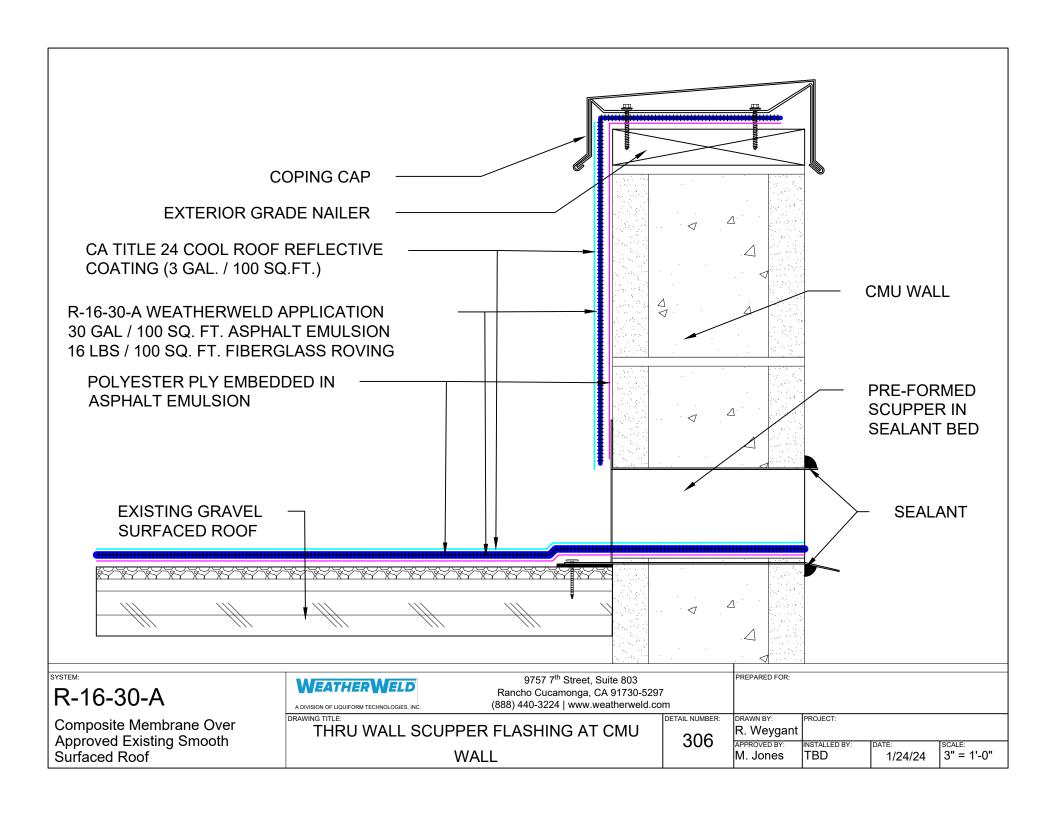

|
| berglass Roving:  | 16 Lbs                                                         |
| Coating:          | CA Title 24 Cool Roof Reflective Coating (3 Gal. / 100 Sq.Ft.) |

.FT.) ·

R-16-30-A WEATHERWELD APPLICATION 30 GAL / 100 SQ. FT. ASPHALT EMULSION 16 LBS / 100 SQ. FT. FIBERGLASS ROVING

POLYESTER PLY EMBEDDED IN ASPHALT EMULSION

EXISTING GRAVEL SURFACED ROOF

R-16-30-A

Composite Membrane Over Approved Existing Smooth Surfaced Roof

**WEATHERWELD** A DIVISION OF LIQUIFORM TECHNOLOGIES, INC

DRAWING TITLE:

9757 7th Street, Suite 803 Rancho Cucamonga, CA 91730-5297 (888) 440-3224 | www.weatherweld.com

DETAIL NUMBER:

DRAWN BY: R. Weygant

PROJECT:

INSTALLED BY:

PREPARED FOR:

101

APPROVED BY: M. Jones

1/24/24

NTS

SYSTEM OVERVIEW





















































R-16-30-A

Composite Membrane Over Approved Existing Smooth Surfaced Roof

**WEATHERWELD** A DIVISION OF LIQUIFORM TECHNOLOGIES, INC

DRAWING TITLE:

9757 7th Street, Suite 803 Rancho Cucamonga, CA 91730-5297 (888) 440-3224 | www.weatherweld.com

ROOFTOP DUCT ENCAPSULATION

DETAIL NUMBER:

503

DRAWN BY: R. Weygant PROJECT:

TBD

INSTALLED BY:

APPROVED BY: M. Jones

1/24/24

1 1/2" = 1'-0'