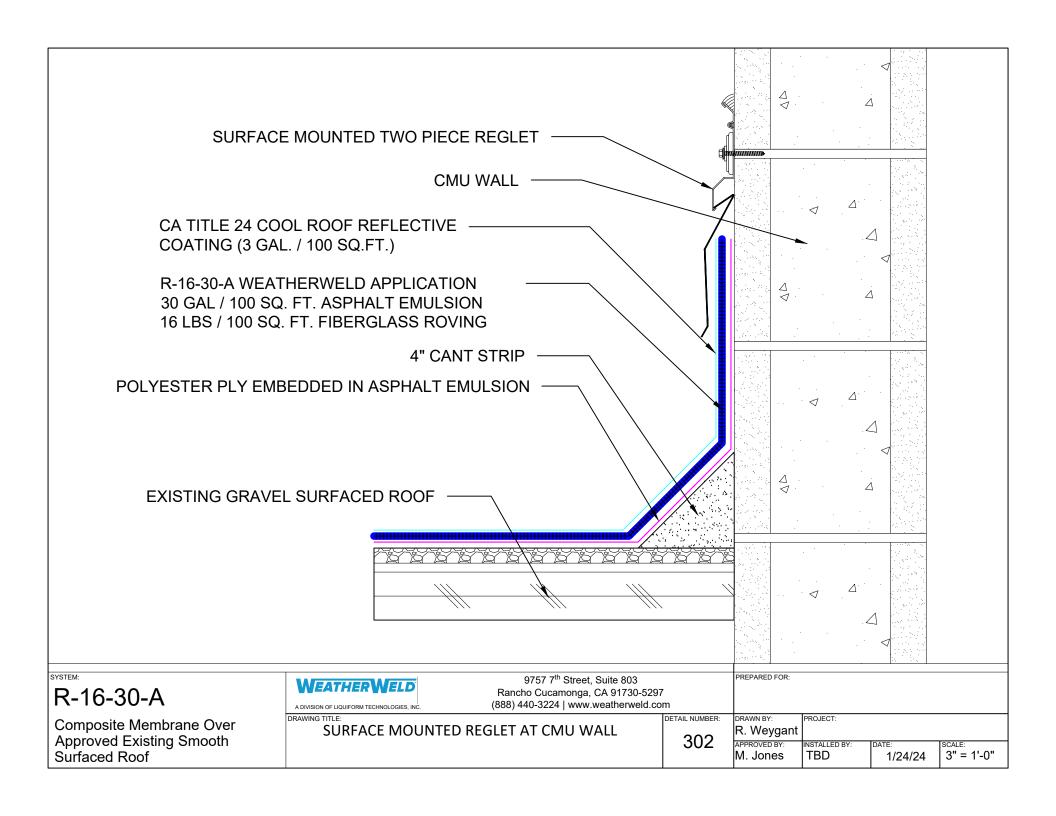

|
| berglass Roving:  | 16 Lbs                                                         |
| Coating:          | CA Title 24 Cool Roof Reflective Coating (3 Gal. / 100 Sq.Ft.) |

.FT.) ·

R-16-30-A WEATHERWELD APPLICATION 30 GAL / 100 SQ. FT. ASPHALT EMULSION 16 LBS / 100 SQ. FT. FIBERGLASS ROVING

POLYESTER PLY EMBEDDED IN ASPHALT EMULSION

EXISTING GRAVEL SURFACED ROOF

R-16-30-A

Composite Membrane Over Approved Existing Smooth Surfaced Roof

**WEATHERWELD** A DIVISION OF LIQUIFORM TECHNOLOGIES, INC

DRAWING TITLE:

9757 7th Street, Suite 803 Rancho Cucamonga, CA 91730-5297 (888) 440-3224 | www.weatherweld.com

DETAIL NUMBER:

DRAWN BY: R. Weygant

PROJECT:

INSTALLED BY:

PREPARED FOR:

101

APPROVED BY: M. Jones

1/24/24

NTS

SYSTEM OVERVIEW





















































R-16-30-A

Composite Membrane Over Approved Existing Smooth Surfaced Roof

**WEATHERWELD** A DIVISION OF LIQUIFORM TECHNOLOGIES, INC

DRAWING TITLE:

9757 7th Street, Suite 803 Rancho Cucamonga, CA 91730-5297 (888) 440-3224 | www.weatherweld.com

ROOFTOP DUCT ENCAPSULATION

DETAIL NUMBER:

503

DRAWN BY: R. Weygant PROJECT:

TBD

INSTALLED BY:

APPROVED BY: M. Jones

1/24/24

1 1/2" = 1'-0'