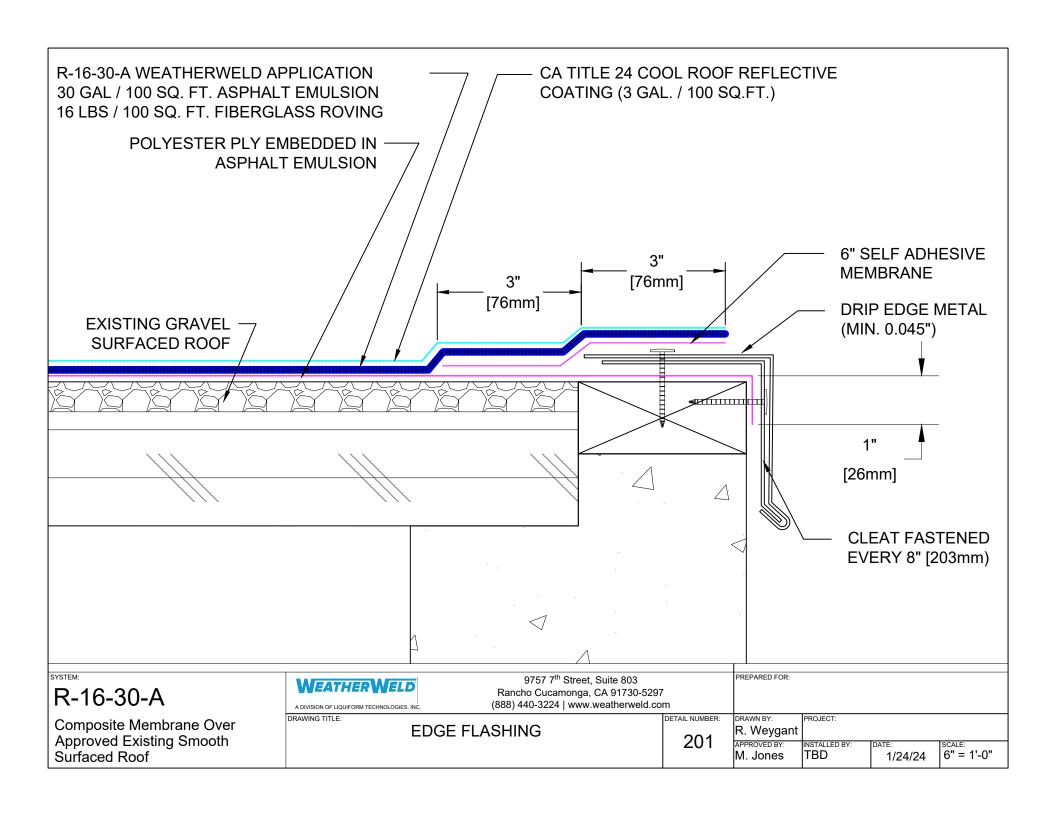

.FT.) ·

R-16-30-A WEATHERWELD APPLICATION 30 GAL / 100 SQ. FT. ASPHALT EMULSION 16 LBS / 100 SQ. FT. FIBERGLASS ROVING

POLYESTER PLY EMBEDDED IN ASPHALT EMULSION

EXISTING GRAVEL SURFACED ROOF

R-16-30-A

Composite Membrane Over Approved Existing Smooth Surfaced Roof