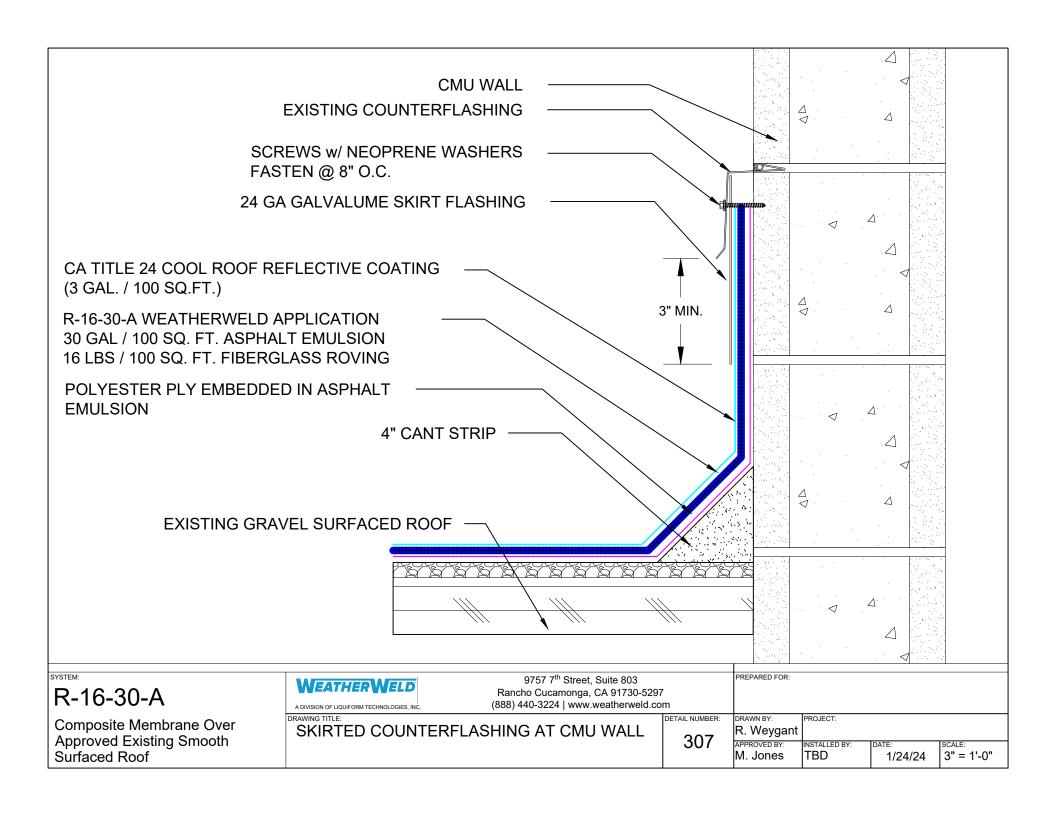

|
| berglass Roving:  | 16 Lbs                                                         |
| Coating:          | CA Title 24 Cool Roof Reflective Coating (3 Gal. / 100 Sq.Ft.) |

.FT.) ·

R-16-30-A WEATHERWELD APPLICATION 30 GAL / 100 SQ. FT. ASPHALT EMULSION 16 LBS / 100 SQ. FT. FIBERGLASS ROVING

POLYESTER PLY EMBEDDED IN ASPHALT EMULSION

EXISTING GRAVEL SURFACED ROOF

R-16-30-A

Composite Membrane Over Approved Existing Smooth Surfaced Roof

**WEATHERWELD** A DIVISION OF LIQUIFORM TECHNOLOGIES, INC

DRAWING TITLE:

9757 7th Street, Suite 803 Rancho Cucamonga, CA 91730-5297 (888) 440-3224 | www.weatherweld.com

DETAIL NUMBER:

DRAWN BY: R. Weygant

PROJECT:

INSTALLED BY:

PREPARED FOR:

101

APPROVED BY: M. Jones

1/24/24

NTS

SYSTEM OVERVIEW





















































R-16-30-A

Composite Membrane Over Approved Existing Smooth Surfaced Roof

**WEATHERWELD** A DIVISION OF LIQUIFORM TECHNOLOGIES, INC

DRAWING TITLE:

9757 7th Street, Suite 803 Rancho Cucamonga, CA 91730-5297 (888) 440-3224 | www.weatherweld.com

ROOFTOP DUCT ENCAPSULATION

DETAIL NUMBER:

503

DRAWN BY: R. Weygant PROJECT:

TBD

INSTALLED BY:

APPROVED BY: M. Jones

1/24/24

1 1/2" = 1'-0'