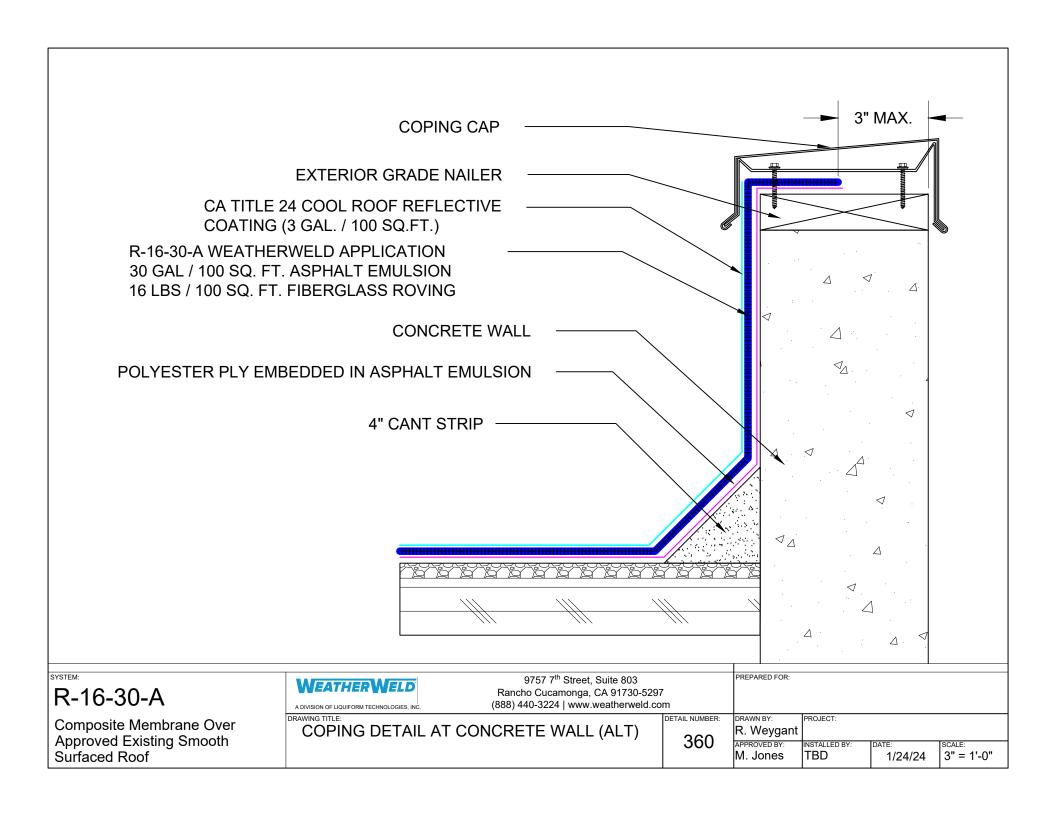

|
| berglass Roving:  | 16 Lbs                                                         |
| Coating:          | CA Title 24 Cool Roof Reflective Coating (3 Gal. / 100 Sq.Ft.) |

.FT.) ·

R-16-30-A WEATHERWELD APPLICATION 30 GAL / 100 SQ. FT. ASPHALT EMULSION 16 LBS / 100 SQ. FT. FIBERGLASS ROVING

POLYESTER PLY EMBEDDED IN ASPHALT EMULSION

EXISTING GRAVEL SURFACED ROOF

R-16-30-A

Composite Membrane Over Approved Existing Smooth Surfaced Roof

**WEATHERWELD** A DIVISION OF LIQUIFORM TECHNOLOGIES, INC

DRAWING TITLE:

9757 7th Street, Suite 803 Rancho Cucamonga, CA 91730-5297 (888) 440-3224 | www.weatherweld.com

DETAIL NUMBER:

DRAWN BY: R. Weygant

PROJECT:

INSTALLED BY:

PREPARED FOR:

101

APPROVED BY: M. Jones

1/24/24

NTS

SYSTEM OVERVIEW





















































R-16-30-A

Composite Membrane Over Approved Existing Smooth Surfaced Roof

**WEATHERWELD** A DIVISION OF LIQUIFORM TECHNOLOGIES, INC

DRAWING TITLE:

9757 7th Street, Suite 803 Rancho Cucamonga, CA 91730-5297 (888) 440-3224 | www.weatherweld.com

ROOFTOP DUCT ENCAPSULATION

DETAIL NUMBER:

503

DRAWN BY: R. Weygant PROJECT:

TBD

INSTALLED BY:

APPROVED BY: M. Jones

1/24/24

1 1/2" = 1'-0'