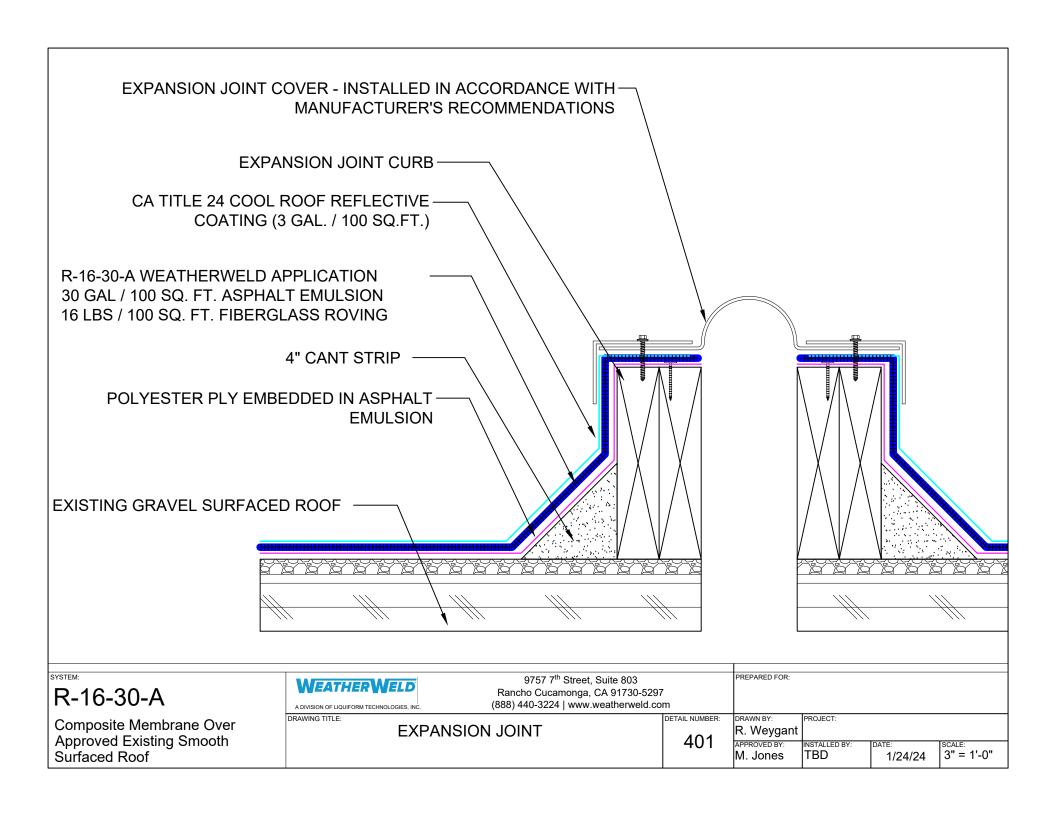

.FT.) ·

R-16-30-A WEATHERWELD APPLICATION 30 GAL / 100 SQ. FT. ASPHALT EMULSION 16 LBS / 100 SQ. FT. FIBERGLASS ROVING

POLYESTER PLY EMBEDDED IN ASPHALT EMULSION

EXISTING GRAVEL SURFACED ROOF

R-16-30-A

Composite Membrane Over Approved Existing Smooth Surfaced Roof

**WEATHERWELD** A DIVISION OF LIQUIFORM TECHNOLOGIES, INC

DRAWING TITLE:

9757 7th Street, Suite 803 Rancho Cucamonga, CA 91730-5297 (888) 440-3224 | www.weatherweld.com

DETAIL NUMBER:

DRAWN BY: R. Weygant

PROJECT:

INSTALLED BY:

PREPARED FOR:

101

APPROVED BY: M. Jones

1/24/24

NTS

SYSTEM OVERVIEW