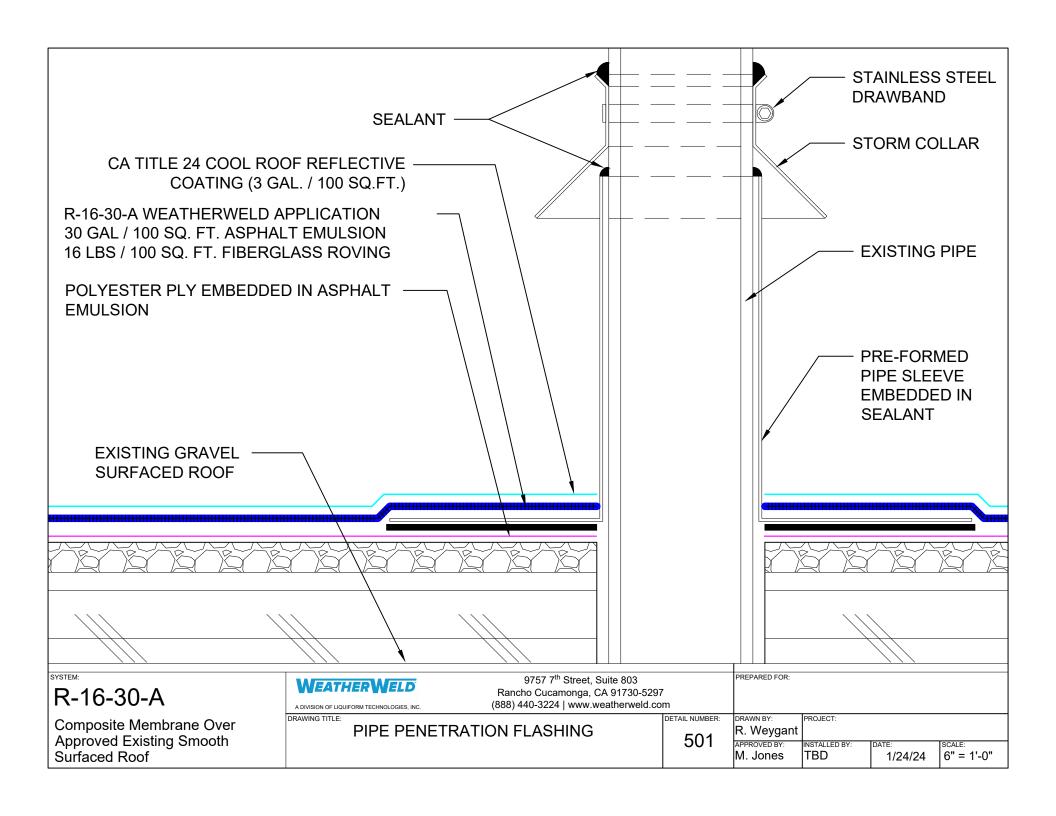

.FT.) ·

R-16-30-A WEATHERWELD APPLICATION 30 GAL / 100 SQ. FT. ASPHALT EMULSION 16 LBS / 100 SQ. FT. FIBERGLASS ROVING

POLYESTER PLY EMBEDDED IN ASPHALT EMULSION

EXISTING GRAVEL SURFACED ROOF

R-16-30-A

Composite Membrane Over Approved Existing Smooth Surfaced Roof

**WEATHERWELD** A DIVISION OF LIQUIFORM TECHNOLOGIES, INC

DRAWING TITLE:

9757 7th Street, Suite 803 Rancho Cucamonga, CA 91730-5297 (888) 440-3224 | www.weatherweld.com

DETAIL NUMBER:

DRAWN BY: R. Weygant

PROJECT:

INSTALLED BY:

PREPARED FOR:

101

APPROVED BY: M. Jones

1/24/24

NTS

SYSTEM OVERVIEW