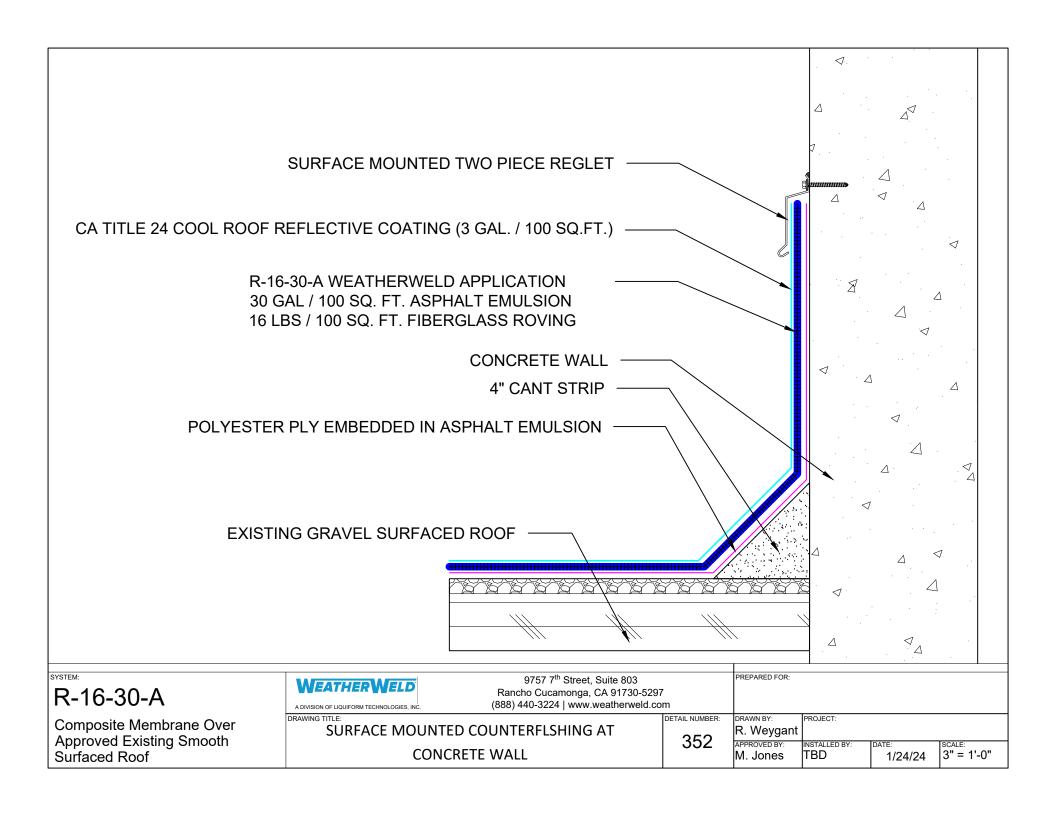

|
| berglass Roving:  | 16 Lbs                                                         |
| Coating:          | CA Title 24 Cool Roof Reflective Coating (3 Gal. / 100 Sq.Ft.) |

.FT.) ·

R-16-30-A WEATHERWELD APPLICATION 30 GAL / 100 SQ. FT. ASPHALT EMULSION 16 LBS / 100 SQ. FT. FIBERGLASS ROVING

POLYESTER PLY EMBEDDED IN ASPHALT EMULSION

EXISTING GRAVEL SURFACED ROOF

R-16-30-A

Composite Membrane Over Approved Existing Smooth Surfaced Roof

**WEATHERWELD** A DIVISION OF LIQUIFORM TECHNOLOGIES, INC

DRAWING TITLE:

9757 7th Street, Suite 803 Rancho Cucamonga, CA 91730-5297 (888) 440-3224 | www.weatherweld.com

DETAIL NUMBER:

DRAWN BY: R. Weygant

PROJECT:

INSTALLED BY:

PREPARED FOR:

101

APPROVED BY: M. Jones

1/24/24

NTS

SYSTEM OVERVIEW





















































R-16-30-A

Composite Membrane Over Approved Existing Smooth Surfaced Roof

**WEATHERWELD** A DIVISION OF LIQUIFORM TECHNOLOGIES, INC

DRAWING TITLE:

9757 7th Street, Suite 803 Rancho Cucamonga, CA 91730-5297 (888) 440-3224 | www.weatherweld.com

ROOFTOP DUCT ENCAPSULATION

DETAIL NUMBER:

503

DRAWN BY: R. Weygant PROJECT:

TBD

INSTALLED BY:

APPROVED BY: M. Jones

1/24/24

1 1/2" = 1'-0'