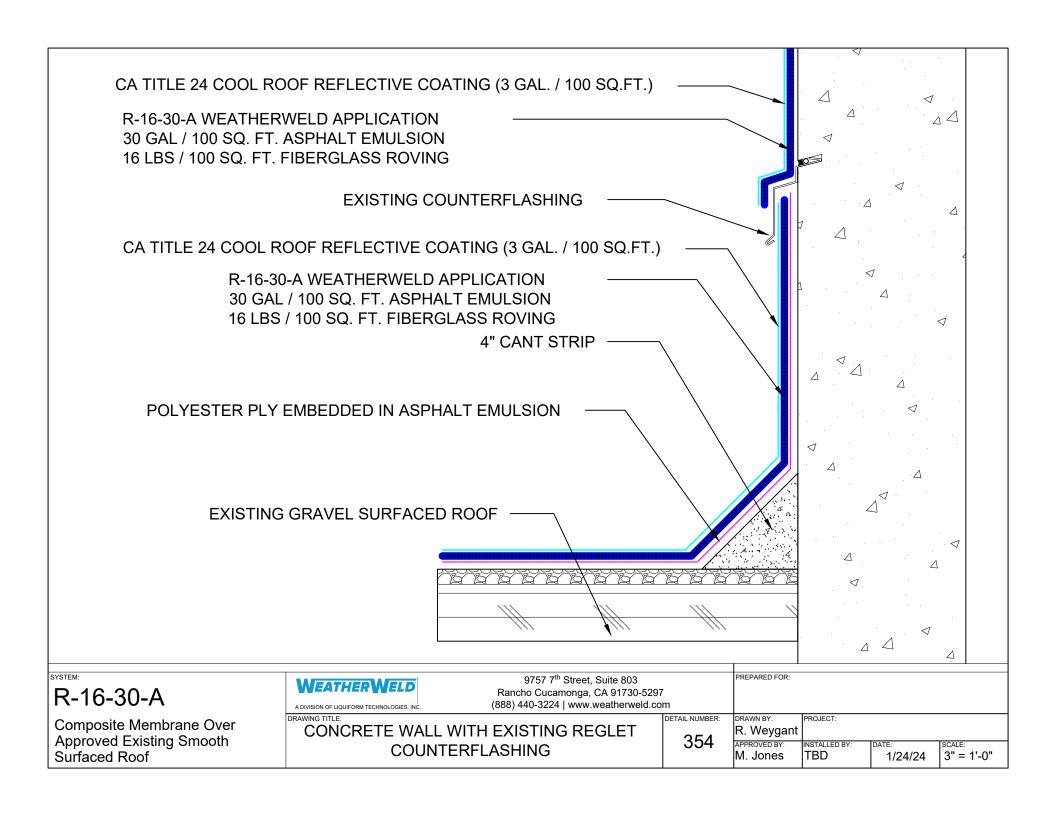

|
| berglass Roving:  | 16 Lbs                                                         |
| Coating:          | CA Title 24 Cool Roof Reflective Coating (3 Gal. / 100 Sq.Ft.) |

.FT.) ·

R-16-30-A WEATHERWELD APPLICATION 30 GAL / 100 SQ. FT. ASPHALT EMULSION 16 LBS / 100 SQ. FT. FIBERGLASS ROVING

POLYESTER PLY EMBEDDED IN ASPHALT EMULSION

EXISTING GRAVEL SURFACED ROOF

R-16-30-A

Composite Membrane Over Approved Existing Smooth Surfaced Roof

**WEATHERWELD** A DIVISION OF LIQUIFORM TECHNOLOGIES, INC

DRAWING TITLE:

9757 7th Street, Suite 803 Rancho Cucamonga, CA 91730-5297 (888) 440-3224 | www.weatherweld.com

DETAIL NUMBER:

DRAWN BY: R. Weygant

PROJECT:

INSTALLED BY:

PREPARED FOR:

101

APPROVED BY: M. Jones

1/24/24

NTS

SYSTEM OVERVIEW





















































R-16-30-A

Composite Membrane Over Approved Existing Smooth Surfaced Roof

**WEATHERWELD** A DIVISION OF LIQUIFORM TECHNOLOGIES, INC

DRAWING TITLE:

9757 7th Street, Suite 803 Rancho Cucamonga, CA 91730-5297 (888) 440-3224 | www.weatherweld.com

ROOFTOP DUCT ENCAPSULATION

DETAIL NUMBER:

503

DRAWN BY: R. Weygant PROJECT:

TBD

INSTALLED BY:

APPROVED BY: M. Jones

1/24/24

1 1/2" = 1'-0'