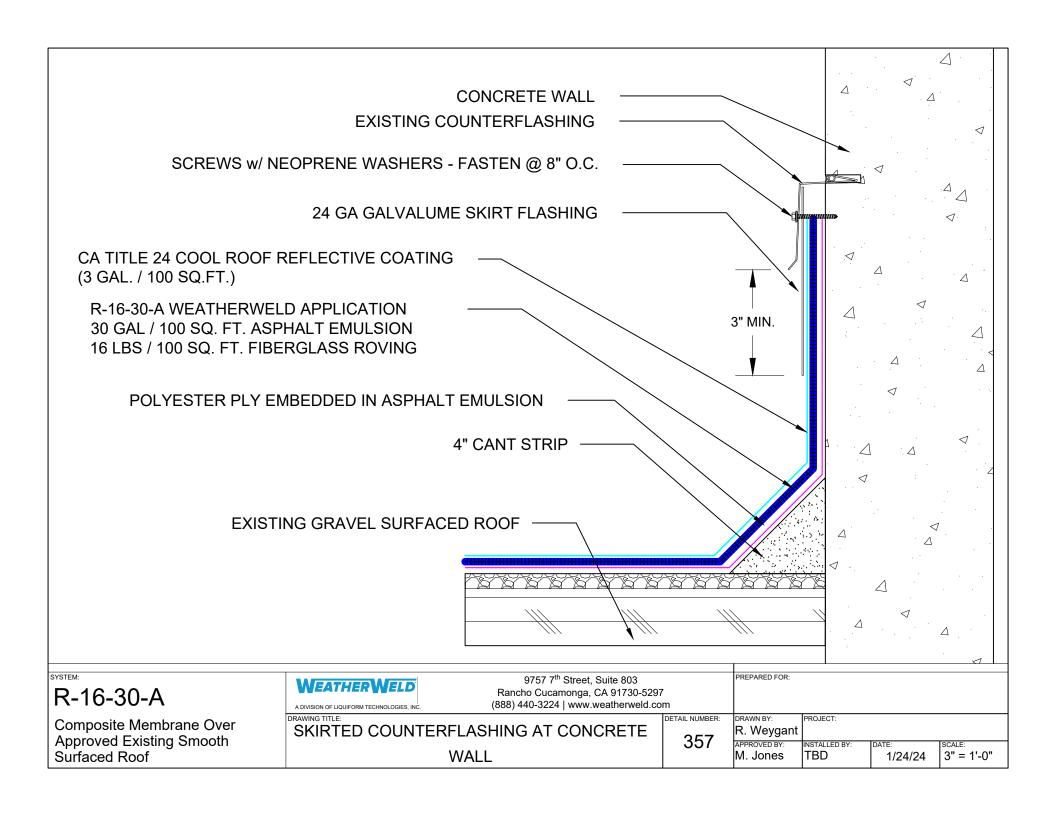

|
| berglass Roving:  | 16 Lbs                                                         |
| Coating:          | CA Title 24 Cool Roof Reflective Coating (3 Gal. / 100 Sq.Ft.) |

.FT.) ·

R-16-30-A WEATHERWELD APPLICATION 30 GAL / 100 SQ. FT. ASPHALT EMULSION 16 LBS / 100 SQ. FT. FIBERGLASS ROVING

POLYESTER PLY EMBEDDED IN ASPHALT EMULSION

EXISTING GRAVEL SURFACED ROOF

R-16-30-A

Composite Membrane Over Approved Existing Smooth Surfaced Roof

**WEATHERWELD** A DIVISION OF LIQUIFORM TECHNOLOGIES, INC

DRAWING TITLE:

9757 7th Street, Suite 803 Rancho Cucamonga, CA 91730-5297 (888) 440-3224 | www.weatherweld.com

DETAIL NUMBER:

DRAWN BY: R. Weygant

PROJECT:

INSTALLED BY:

PREPARED FOR:

101

APPROVED BY: M. Jones

1/24/24

NTS

SYSTEM OVERVIEW





















































R-16-30-A

Composite Membrane Over Approved Existing Smooth Surfaced Roof

**WEATHERWELD** A DIVISION OF LIQUIFORM TECHNOLOGIES, INC

DRAWING TITLE:

9757 7th Street, Suite 803 Rancho Cucamonga, CA 91730-5297 (888) 440-3224 | www.weatherweld.com

ROOFTOP DUCT ENCAPSULATION

DETAIL NUMBER:

503

DRAWN BY: R. Weygant PROJECT:

TBD

INSTALLED BY:

APPROVED BY: M. Jones

1/24/24

1 1/2" = 1'-0'