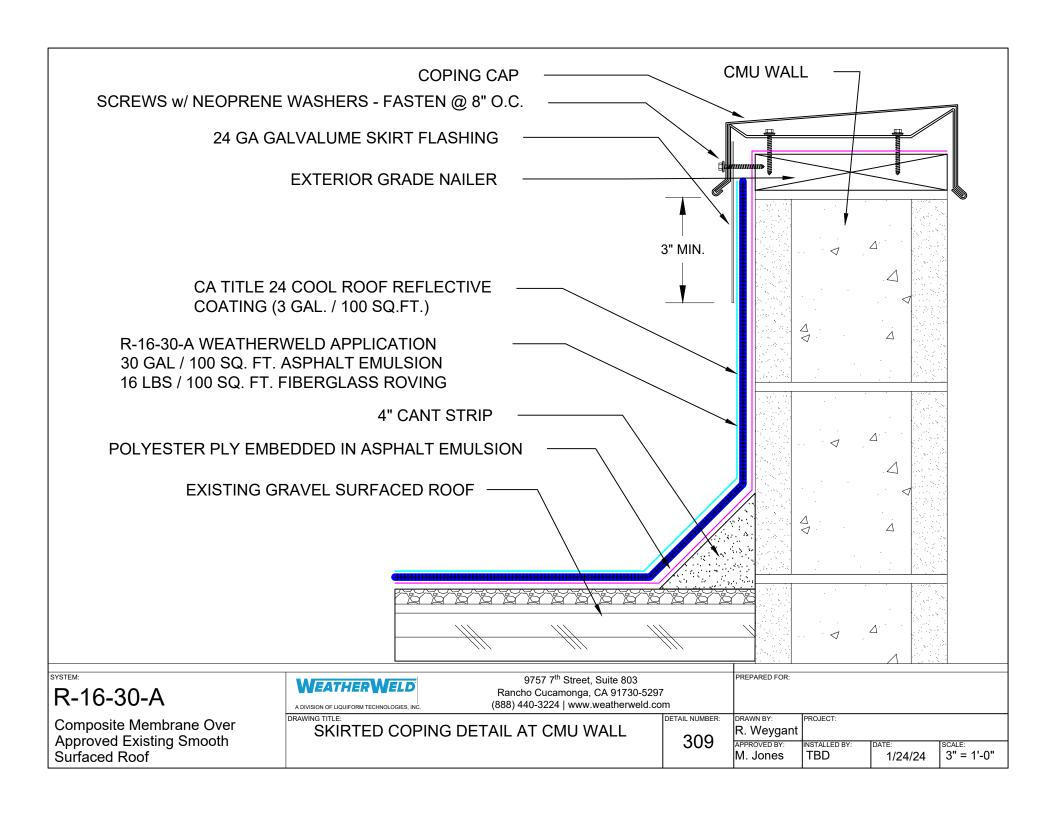

|
| berglass Roving:  | 16 Lbs                                                         |
| Coating:          | CA Title 24 Cool Roof Reflective Coating (3 Gal. / 100 Sq.Ft.) |

.FT.) ·

R-16-30-A WEATHERWELD APPLICATION 30 GAL / 100 SQ. FT. ASPHALT EMULSION 16 LBS / 100 SQ. FT. FIBERGLASS ROVING

POLYESTER PLY EMBEDDED IN ASPHALT EMULSION

EXISTING GRAVEL SURFACED ROOF

R-16-30-A

Composite Membrane Over Approved Existing Smooth Surfaced Roof

**WEATHERWELD** A DIVISION OF LIQUIFORM TECHNOLOGIES, INC

DRAWING TITLE:

9757 7th Street, Suite 803 Rancho Cucamonga, CA 91730-5297 (888) 440-3224 | www.weatherweld.com

DETAIL NUMBER:

DRAWN BY: R. Weygant

PROJECT:

INSTALLED BY:

PREPARED FOR:

101

APPROVED BY: M. Jones

1/24/24

NTS

SYSTEM OVERVIEW





















































R-16-30-A

Composite Membrane Over Approved Existing Smooth Surfaced Roof

**WEATHERWELD** A DIVISION OF LIQUIFORM TECHNOLOGIES, INC

DRAWING TITLE:

9757 7th Street, Suite 803 Rancho Cucamonga, CA 91730-5297 (888) 440-3224 | www.weatherweld.com

ROOFTOP DUCT ENCAPSULATION

DETAIL NUMBER:

503

DRAWN BY: R. Weygant PROJECT:

TBD

INSTALLED BY:

APPROVED BY: M. Jones

1/24/24

1 1/2" = 1'-0'