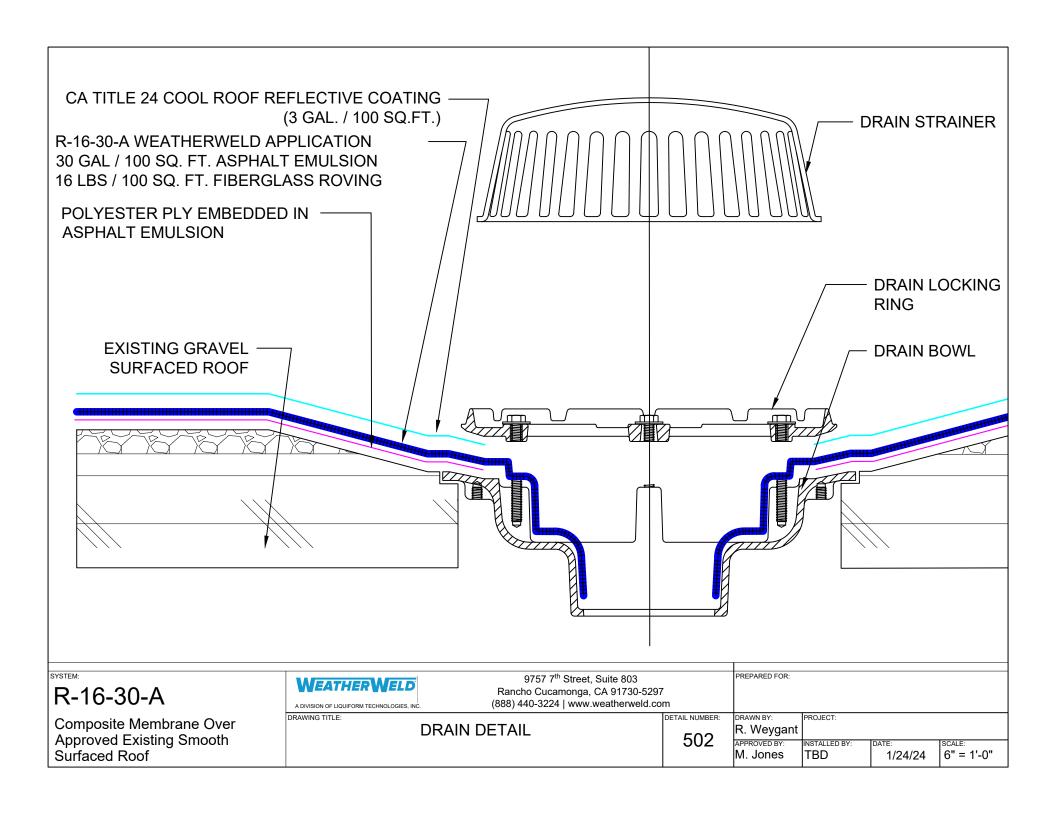

.FT.) ·

R-16-30-A WEATHERWELD APPLICATION 30 GAL / 100 SQ. FT. ASPHALT EMULSION 16 LBS / 100 SQ. FT. FIBERGLASS ROVING

POLYESTER PLY EMBEDDED IN ASPHALT EMULSION

EXISTING GRAVEL SURFACED ROOF

R-16-30-A

Composite Membrane Over Approved Existing Smooth Surfaced Roof

**WEATHERWELD** A DIVISION OF LIQUIFORM TECHNOLOGIES, INC

DRAWING TITLE:

9757 7th Street, Suite 803 Rancho Cucamonga, CA 91730-5297 (888) 440-3224 | www.weatherweld.com

DETAIL NUMBER:

DRAWN BY: R. Weygant

PROJECT:

INSTALLED BY:

PREPARED FOR:

101

APPROVED BY: M. Jones

1/24/24

NTS

SYSTEM OVERVIEW