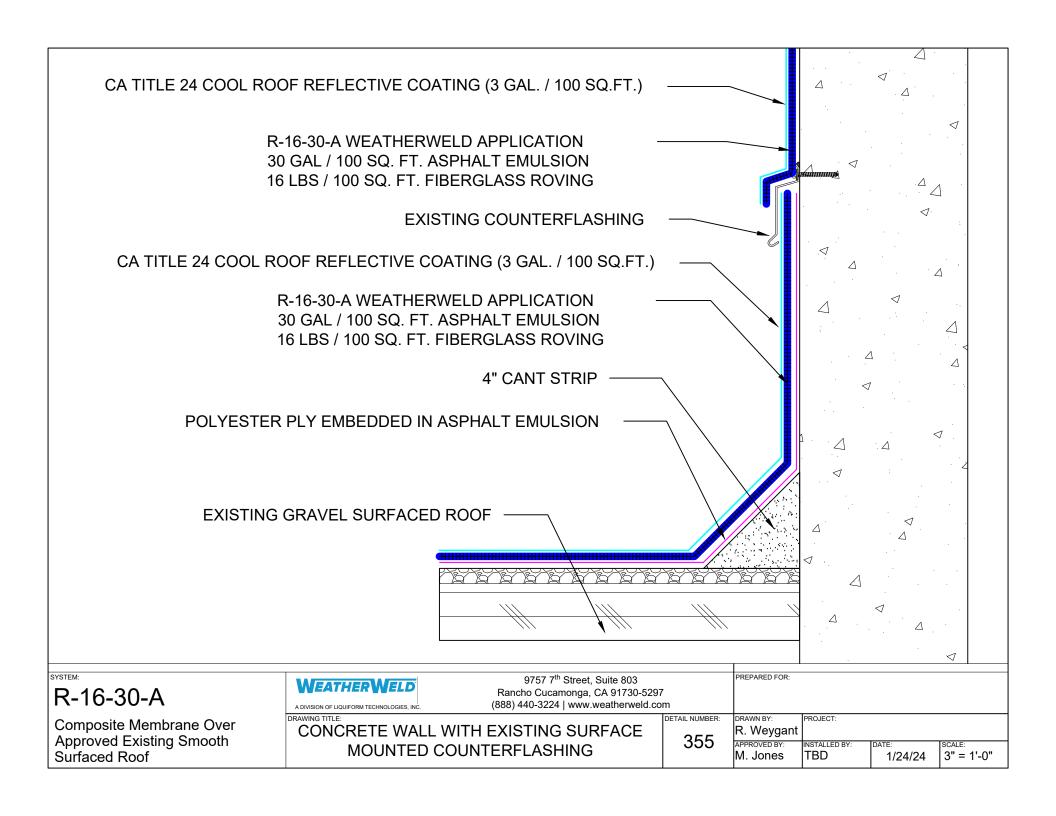

|
| berglass Roving:  | 16 Lbs                                                         |
| Coating:          | CA Title 24 Cool Roof Reflective Coating (3 Gal. / 100 Sq.Ft.) |

.FT.) ·

R-16-30-A WEATHERWELD APPLICATION 30 GAL / 100 SQ. FT. ASPHALT EMULSION 16 LBS / 100 SQ. FT. FIBERGLASS ROVING

POLYESTER PLY EMBEDDED IN ASPHALT EMULSION

EXISTING GRAVEL SURFACED ROOF

R-16-30-A

Composite Membrane Over Approved Existing Smooth Surfaced Roof

**WEATHERWELD** A DIVISION OF LIQUIFORM TECHNOLOGIES, INC

DRAWING TITLE:

9757 7th Street, Suite 803 Rancho Cucamonga, CA 91730-5297 (888) 440-3224 | www.weatherweld.com

DETAIL NUMBER:

DRAWN BY: R. Weygant

PROJECT:

INSTALLED BY:

PREPARED FOR:

101

APPROVED BY: M. Jones

1/24/24

NTS

SYSTEM OVERVIEW





















































R-16-30-A

Composite Membrane Over Approved Existing Smooth Surfaced Roof

**WEATHERWELD** A DIVISION OF LIQUIFORM TECHNOLOGIES, INC

DRAWING TITLE:

9757 7th Street, Suite 803 Rancho Cucamonga, CA 91730-5297 (888) 440-3224 | www.weatherweld.com

ROOFTOP DUCT ENCAPSULATION

DETAIL NUMBER:

503

DRAWN BY: R. Weygant PROJECT:

TBD

INSTALLED BY:

APPROVED BY: M. Jones

1/24/24

1 1/2" = 1'-0'