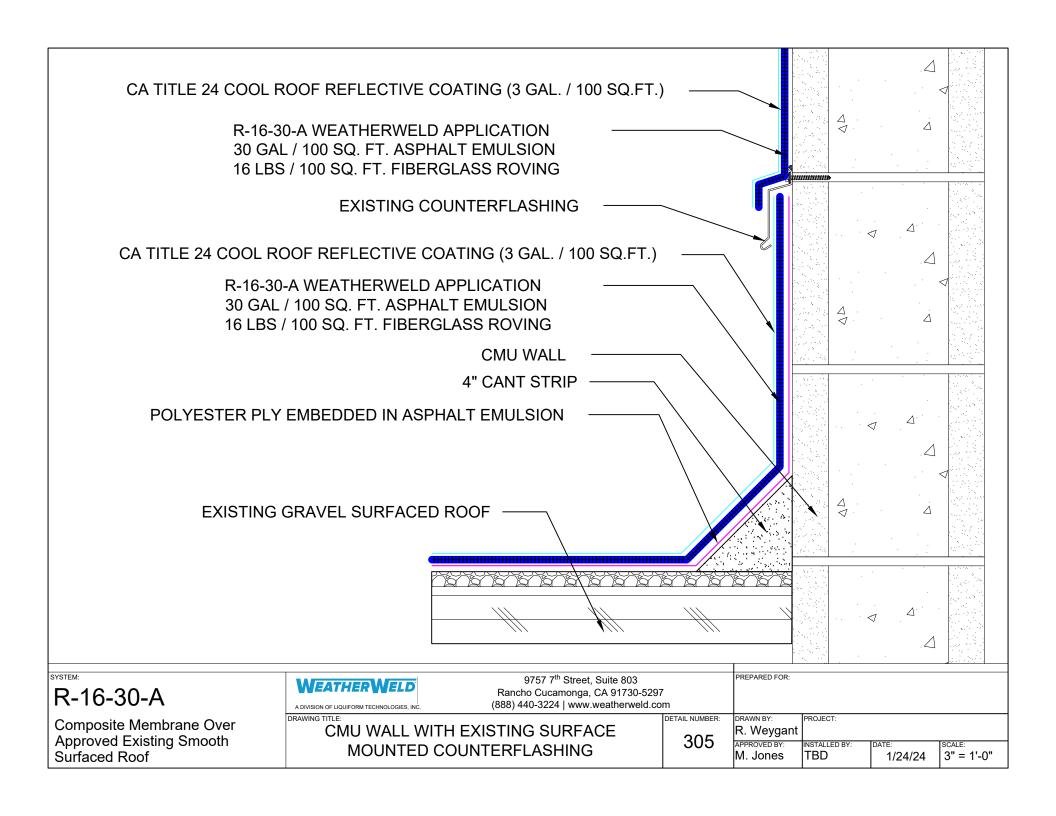

|
| berglass Roving:  | 16 Lbs                                                         |
| Coating:          | CA Title 24 Cool Roof Reflective Coating (3 Gal. / 100 Sq.Ft.) |

.FT.) ·

R-16-30-A WEATHERWELD APPLICATION 30 GAL / 100 SQ. FT. ASPHALT EMULSION 16 LBS / 100 SQ. FT. FIBERGLASS ROVING

POLYESTER PLY EMBEDDED IN ASPHALT EMULSION

EXISTING GRAVEL SURFACED ROOF

R-16-30-A

Composite Membrane Over Approved Existing Smooth Surfaced Roof

**WEATHERWELD** A DIVISION OF LIQUIFORM TECHNOLOGIES, INC

DRAWING TITLE:

9757 7th Street, Suite 803 Rancho Cucamonga, CA 91730-5297 (888) 440-3224 | www.weatherweld.com

DETAIL NUMBER:

DRAWN BY: R. Weygant

PROJECT:

INSTALLED BY:

PREPARED FOR:

101

APPROVED BY: M. Jones

1/24/24

NTS

SYSTEM OVERVIEW





















































R-16-30-A

Composite Membrane Over Approved Existing Smooth Surfaced Roof

**WEATHERWELD** A DIVISION OF LIQUIFORM TECHNOLOGIES, INC

DRAWING TITLE:

9757 7th Street, Suite 803 Rancho Cucamonga, CA 91730-5297 (888) 440-3224 | www.weatherweld.com

ROOFTOP DUCT ENCAPSULATION

DETAIL NUMBER:

503

DRAWN BY: R. Weygant PROJECT:

TBD

INSTALLED BY:

APPROVED BY: M. Jones

1/24/24

1 1/2" = 1'-0'