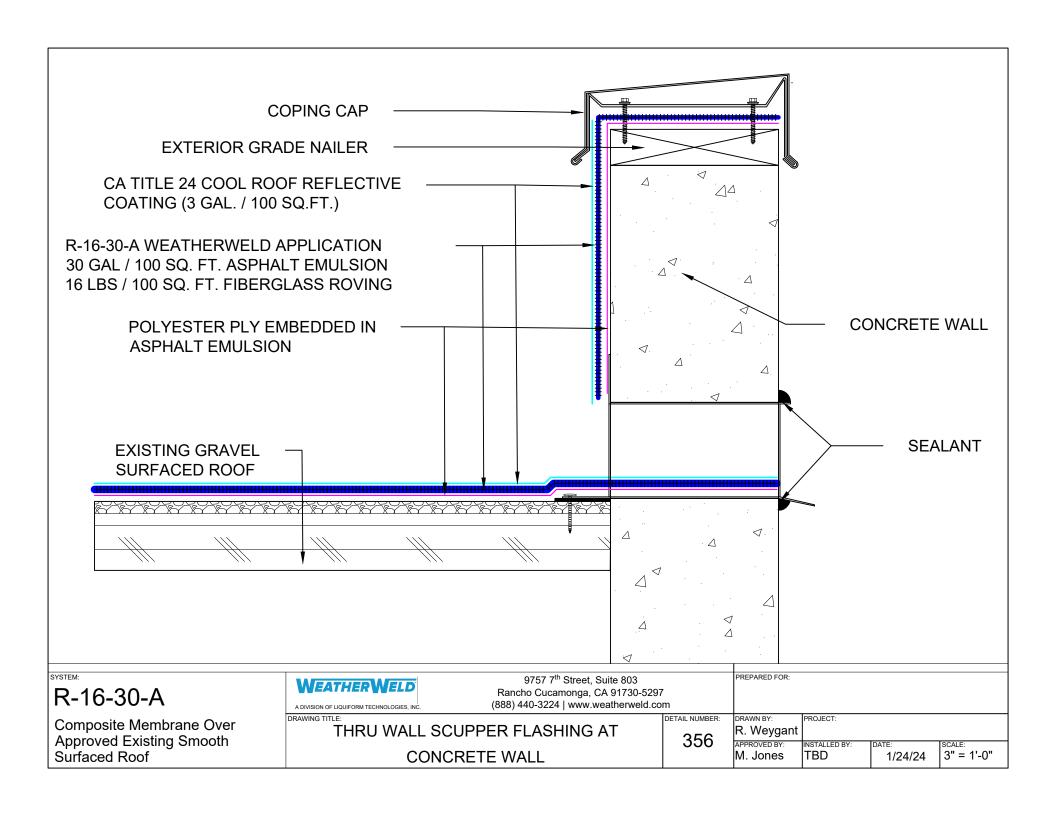

.FT.) ·

R-16-30-A WEATHERWELD APPLICATION 30 GAL / 100 SQ. FT. ASPHALT EMULSION 16 LBS / 100 SQ. FT. FIBERGLASS ROVING

POLYESTER PLY EMBEDDED IN ASPHALT EMULSION

EXISTING GRAVEL SURFACED ROOF

R-16-30-A

Composite Membrane Over Approved Existing Smooth Surfaced Roof