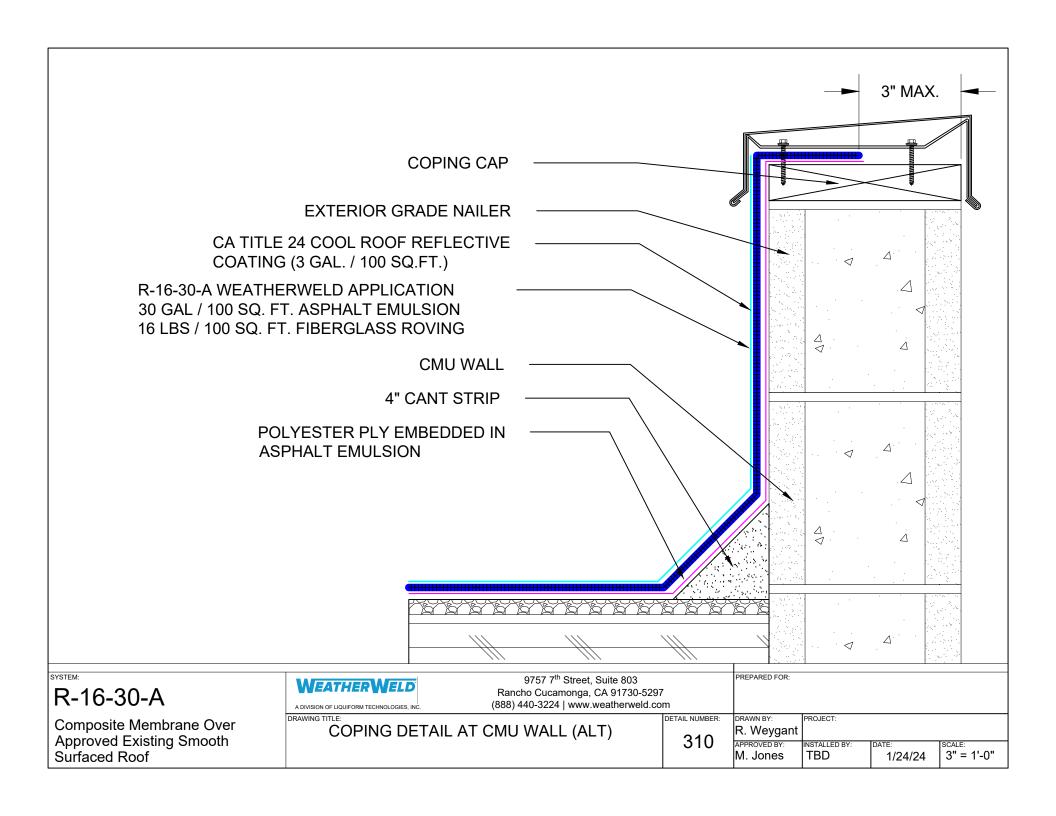

|
| berglass Roving:  | 16 Lbs                                                         |
| Coating:          | CA Title 24 Cool Roof Reflective Coating (3 Gal. / 100 Sq.Ft.) |

.FT.) ·

R-16-30-A WEATHERWELD APPLICATION 30 GAL / 100 SQ. FT. ASPHALT EMULSION 16 LBS / 100 SQ. FT. FIBERGLASS ROVING

POLYESTER PLY EMBEDDED IN ASPHALT EMULSION

EXISTING GRAVEL SURFACED ROOF

R-16-30-A

Composite Membrane Over Approved Existing Smooth Surfaced Roof

**WEATHERWELD** A DIVISION OF LIQUIFORM TECHNOLOGIES, INC

DRAWING TITLE:

9757 7th Street, Suite 803 Rancho Cucamonga, CA 91730-5297 (888) 440-3224 | www.weatherweld.com

DETAIL NUMBER:

DRAWN BY: R. Weygant

PROJECT:

INSTALLED BY:

PREPARED FOR:

101

APPROVED BY: M. Jones

1/24/24

NTS

SYSTEM OVERVIEW





















































R-16-30-A

Composite Membrane Over Approved Existing Smooth Surfaced Roof

**WEATHERWELD** A DIVISION OF LIQUIFORM TECHNOLOGIES, INC

DRAWING TITLE:

9757 7th Street, Suite 803 Rancho Cucamonga, CA 91730-5297 (888) 440-3224 | www.weatherweld.com

ROOFTOP DUCT ENCAPSULATION

DETAIL NUMBER:

503

DRAWN BY: R. Weygant PROJECT:

TBD

INSTALLED BY:

APPROVED BY: M. Jones

1/24/24

1 1/2" = 1'-0'